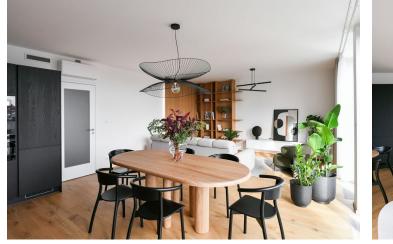

Available from Immediately

\* Area of the unit according to the Civil Code. The area consists of the sum total area of the entire unit bounded by perimeter walls.

This brand-new furnished apartment with 2 terraces is situated on the 5th floor in the Smíchov City residence - a new building with an elevator and parking. Located close to the Anděl commercial center in Smíchov, in a newly arising district with a pedestrian zone, with great accessibility by metro and tram, and easy reach of the French School, the Smíchov and Výtoň embankments, several sports grounds, rich amenities and services, the Anděl metro station, and the Na Knížecí bus terminal.

The interior features a spacious living room with a fully fitted open plan kitchen, a **terrace**, and lovely views of Vyšehrad Castle and the quiet courtyard, a master bedroom with an en-suite bathroom (walk-in shower, toilet), two bedrooms, a **walk-in closet**, a bathroom (bathtub), a separate toilet, a laundry room, and an entrance hall with built-in wardrobes. All three bedrooms have built-in wardrobes and access to a **terrace**.

**Air-conditioning, heat recovery ventilation, hardwood floors,** tiles, French windows, central heating, dishwasher, induction cooktop, microwave oven, **cellar. Two garage parking spaces** are available.