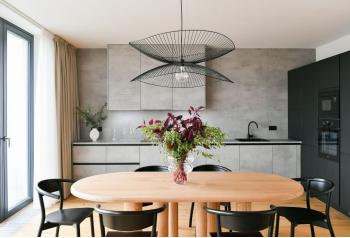

Available from Immediately

\* Area of the unit according to the Civil Code. The area consists of the sum total area of the entire unit bounded by perimeter walls.

This brand-new furnished apartment with 2 terraces is situated on the 5th floor in the Smíchov City residence - a new building with an elevator and parking. Located close to the Anděl commercial center in Smíchov, in a newly arising district with a pedestrian zone, with great accessibility by metro and tram, and easy reach of the French School, the Smíchov and Výtoň embankments, several sports grounds, rich amenities and services, the Anděl metro station, and the Na Knížecí bus terminal.

The interior features a spacious living room with a fully fitted open plan kitchen, a **terrace**, and lovely views of Vyšehrad Castle and the quiet courtyard, a master bedroom with an en-suite bathroom (walk-in shower, toilet), two bedrooms, a **walk-in closet**, a bathroom (bathtub), a separate toilet, a laundry room, and an entrance hall with built-in wardrobes. All three bedrooms have built-in wardrobes and access to a **terrace**.

**Air-conditioning, heat recovery ventilation, hardwood floors,** tiles, French windows, central heating, dishwasher, induction cooktop, microwave oven, **cellar. Two garage parking spaces** are available.