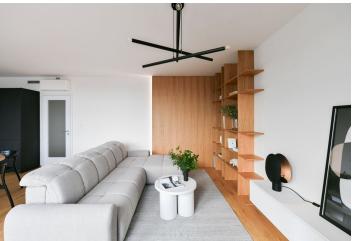

Available from Immediately

\* Area of the unit according to the Civil Code. The area consists of the sum total area of the entire unit bounded by perimeter walls.

This brand-new furnished apartment with 2 terraces is situated on the 5th floor in the Smíchov City residence - a new building with an elevator and parking. Located close to the Anděl commercial center in Smíchov, in a newly arising district with a pedestrian zone, with great accessibility by metro and tram, and easy reach of the French School, the Smíchov and Výtoň embankments, several sports grounds, rich amenities and services, the Anděl metro station, and the Na Knížecí bus terminal.

The interior features a spacious living room with a fully fitted open plan kitchen, a **terrace**, and lovely views of Vyšehrad Castle and the quiet courtyard, a master bedroom with an en-suite bathroom (walk-in shower, toilet), two bedrooms, a **walk-in closet**, a bathroom (bathtub), a separate toilet, a laundry room, and an entrance hall with built-in wardrobes. All three bedrooms have built-in wardrobes and access to a **terrace**.

**Air-conditioning, heat recovery ventilation, hardwood floors,** tiles, French windows, central heating, dishwasher, induction cooktop, microwave oven, **cellar. Two garage parking spaces** are available.