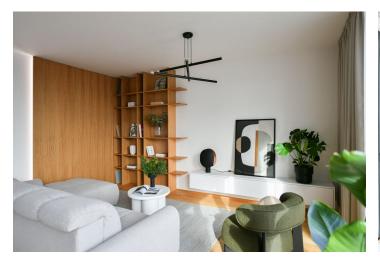

Available from Immediately

\* Area of the unit according to the Civil Code. The area consists of the sum total area of the entire unit bounded by perimeter walls.

This brand-new furnished apartment with 2 terraces is situated on the 5th floor in the Smíchov City residence - a new building with an elevator and parking. Located close to the Anděl commercial center in Smíchov, in a newly arising district with a pedestrian zone, with great accessibility by metro and tram, and easy reach of the French School, the Smíchov and Výtoň embankments, several sports grounds, rich amenities and services, the Anděl metro station, and the Na Knížecí bus terminal.

The interior features a spacious living room with a fully fitted open plan kitchen, a **terrace**, and lovely views of Vyšehrad Castle and the quiet courtyard, a master bedroom with an en-suite bathroom (walk-in shower, toilet), two bedrooms, a **walk-in closet**, a bathroom (bathtub), a separate toilet, a laundry room, and an entrance hall with built-in wardrobes. All three bedrooms have built-in wardrobes and access to a **terrace**.

**Air-conditioning, heat recovery ventilation, hardwood floors,** tiles, French windows, central heating, dishwasher, induction cooktop, microwave oven, **cellar. Two garage parking spaces** are available.