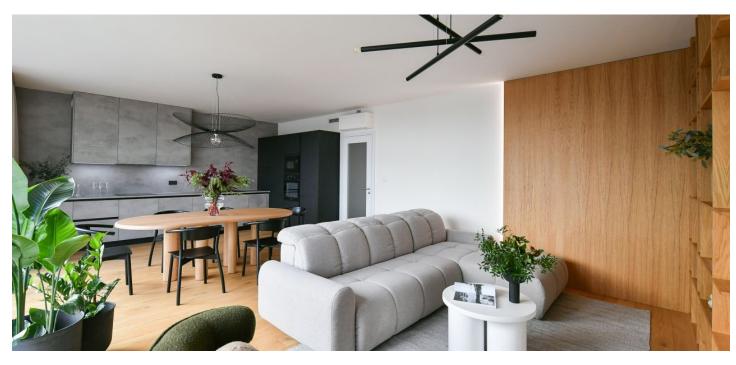

Available from Immediately

\* Area of the unit according to the Civil Code. The area consists of the sum total area of the entire unit bounded by perimeter walls.

This brand-new furnished apartment with 2 terraces is situated on the 5th floor in the Smíchov City residence - a new building with an elevator and parking. Located close to the Anděl commercial center in Smíchov, in a newly arising district with a pedestrian zone, with great accessibility by metro and tram, and easy reach of the French School, the Smíchov and Výtoň embankments, several sports grounds, rich amenities and services, the Anděl metro station, and the Na Knížecí bus terminal.

The interior features a spacious living room with a fully fitted open plan kitchen, a **terrace**, and lovely views of Vyšehrad Castle and the quiet courtyard, a master bedroom with an en-suite bathroom (walk-in shower, toilet), two bedrooms, a **walk-in closet**, a bathroom (bathtub), a separate toilet, a laundry room, and an entrance hall with built-in wardrobes. All three bedrooms have built-in wardrobes and access to a **terrace**.

**Air-conditioning, heat recovery ventilation, hardwood floors,** tiles, French windows, central heating, dishwasher, induction cooktop, microwave oven, **cellar. Two garage parking spaces** are available.