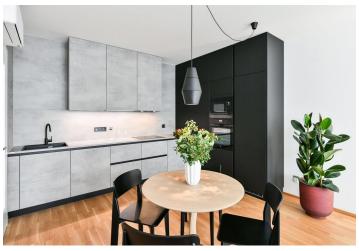

The interior features a living room with a fully fitted open plan kitchen and shared **terrace**, a master bedroom with a fitted **walk-in closet** and **terrace** facing the quiet courtyard, a bedroom with built-in wardrobes and access to the shared terrace, a bathroom (bathtub), a separate toilet, and an entrance hall with built-in wardrobes.

**Air-conditioning, heat recovery ventilation, hardwood floors**, tiles, French windows, central heating, dishwasher, induction cooktop, microwave oven, **cellar**. A **garage parking** space is included.