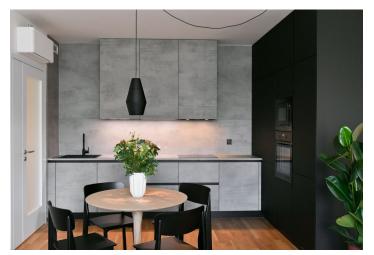

The interior features a living room with a fully fitted open plan kitchen and shared **terrace**, a master bedroom with a fitted **walk-in closet** and **terrace** facing the quiet courtyard, a bedroom with built-in wardrobes and access to the shared terrace, a bathroom (bathtub), a separate toilet, and an entrance hall with built-in wardrobes.

**Air-conditioning, heat recovery ventilation, hardwood floors**, tiles, French windows, central heating, dishwasher, induction cooktop, microwave oven, **cellar**. A **garage parking** space is included.