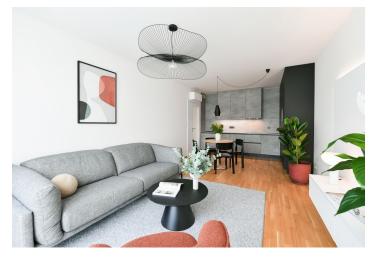

This brand-new fully furnished apartment with 2 terraces is situated on the 5th floor in the Smíchov City residence - a new building with an elevator and parking. Located close to the Anděl commercial center in Smíchov, in a newly arising district with a pedestrian zone, with great accessibility by metro and tram, and easy reach of the French School, the Smíchov and Výtoň embankments, several sports grounds, rich amenities and services, the Anděl metro station, and the Na Knížecí bus terminal.

The interior features a living room with a fully fitted open plan kitchen and shared **terrace**, a master bedroom with a fitted **walk-in closet** and **terrace** facing the quiet courtyard, a bedroom with built-in wardrobes and access to the shared terrace, a bathroom (bathtub), a separate toilet, and an entrance hall with built-in wardrobes.

**Air-conditioning, heat recovery ventilation, hardwood floors**, tiles, French windows, central heating, dishwasher, induction cooktop, microwave oven, **cellar**. A **garage parking** space is included.