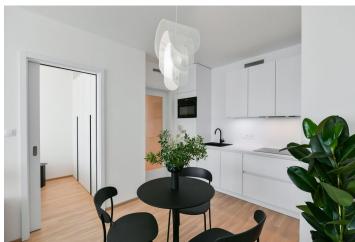

The interior features a living room with a fully fitted open plan kitchen and dining area, a bedroom with built-in wardrobes and a **balcony** facing the quiet courtyard, a bathroom (walk-in shower, toilet), and an entrance hall with built-in wardrobes.

**Heat recovery ventilation, hardwood floors**, tiles, French windows, central heating, dishwasher, induction cooktop, microwave oven, **cellar**.