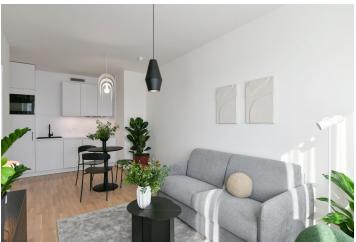

This brand-new fully-furnished apartment with a balcony is situated on the 4th floor in the Smíchov City residence - a new building with an elevator and parking. Located close to the Anděl commercial center in Smíchov, in a newly arising district with a pedestrian zone, with great accessibility by metro and tram, and easy reach of the French School, the Smíchov and Výtoň embankments, several sports grounds, rich amenities and services, the Anděl metro station, and the Na Knížecí bus terminal.

The interior features a living room with a fully fitted open plan kitchen and dining area, a bedroom with built-in wardrobes and a **balcony** facing the quiet courtyard, a bathroom (walk-in shower, toilet), and an entrance hall with built-in wardrobes.

**Heat recovery ventilation, hardwood floors**, tiles, French windows, central heating, dishwasher, induction cooktop, microwave oven, **cellar**.