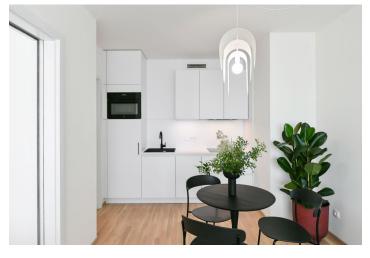

The interior features a living room with a fully fitted open plan kitchen and dining area, a bedroom with built-in wardrobes and a **balcony** facing the quiet courtyard, a bathroom (walk-in shower, toilet), and an entrance hall with built-in wardrobes.

**Heat recovery ventilation, hardwood floors**, tiles, French windows, central heating, dishwasher, induction cooktop, microwave oven, **cellar**.