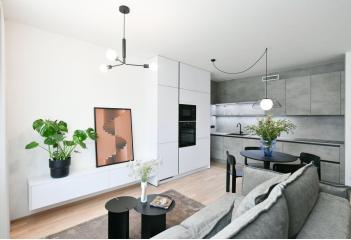

This brand new fully furnished 1-bedroom apartment is situated on the 4th floor in the Smíchov City residence - a new building with a lift and parking. Located close to the Anděl commercial center in Smíchov, in a newly arising district with a pedestrian zone, with great accessibility by metro and tram, and easy reach of the French School, the Smíchov and Výtoň embankments, several sports grounds, rich amenities and services, the Anděl metro station, and the Na Knížecí bus terminal.

The interior features a living room with a fully fitted open plan kitchen and a dining area, a bedroom with built-in wardrobes, a bathroom (walk-in shower, toilet), and an entrance hall with built-in wardrobes.

Heat recovery ventilation, hardwood floors, tiles, French windows, central heating, dishwasher, induction cooktop, microwave oven, **cellar**. A **garage parking** space is included.

\* Area of the unit according to the Civil Code. The area consists of the sum total area of the entire unit bounded by perimeter walls.