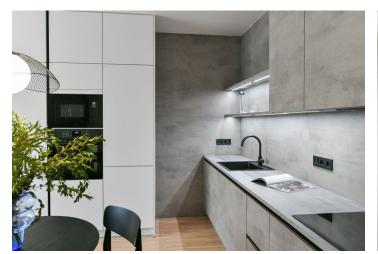

The interior features a living room with a fully fitted open plan kitchen and a dining area, a bedroom with built-in wardrobes, a bathroom (walk-in shower, toilet), and an entrance hall with built-in wardrobes.

Heat recovery ventilation, hardwood floors, tiles, French windows, central heating, dishwasher, induction cooktop, microwave oven, **cellar**. A **garage parking** space is included.

\* Area of the unit according to the Civil Code. The area consists of the sum total area of the entire unit bounded by perimeter walls.