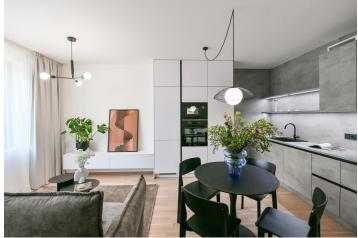

This brand new fully furnished 1-bedroom apartment is situated on the 4th floor in the Smíchov City residence - a new building with a lift and parking. Located close to the Anděl commercial center in Smíchov, in a newly arising district with a pedestrian zone, with great accessibility by metro and tram, and easy reach of the French School, the Smíchov and Výtoň embankments, several sports grounds, rich amenities and services, the Anděl metro station, and the Na Knížecí bus terminal.

The interior features a living room with a fully fitted open plan kitchen and a dining area, a bedroom with built-in wardrobes, a bathroom (walk-in shower, toilet), and an entrance hall with built-in wardrobes.

Heat recovery ventilation, hardwood floors, tiles, French windows, central heating, dishwasher, induction cooktop, microwave oven, **cellar**. A **garage parking** space is included.

\* Area of the unit according to the Civil Code. The area consists of the sum total area of the entire unit bounded by perimeter walls.