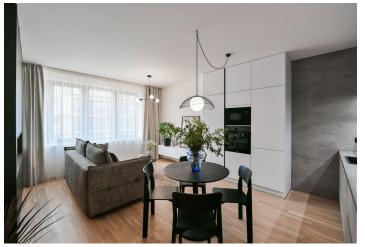

This brand new fully furnished 1-bedroom apartment is situated on the 4th floor in the Smíchov City residence - a new building with a lift and parking. Located close to the Anděl commercial center in Smíchov, in a newly arising district with a pedestrian zone, with great accessibility by metro and tram, and easy reach of the French School, the Smíchov and Výtoň embankments, several sports grounds, rich amenities and services, the Anděl metro station, and the Na Knížecí bus terminal.

The interior features a living room with a fully fitted open plan kitchen and a dining area, a bedroom with built-in wardrobes, a bathroom (walk-in shower, toilet), and an entrance hall with built-in wardrobes.

Heat recovery ventilation, hardwood floors, tiles, French windows, central heating, dishwasher, induction cooktop, microwave oven, **cellar**. A **garage parking** space is included.

\* Area of the unit according to the Civil Code. The area consists of the sum total area of the entire unit bounded by perimeter walls.