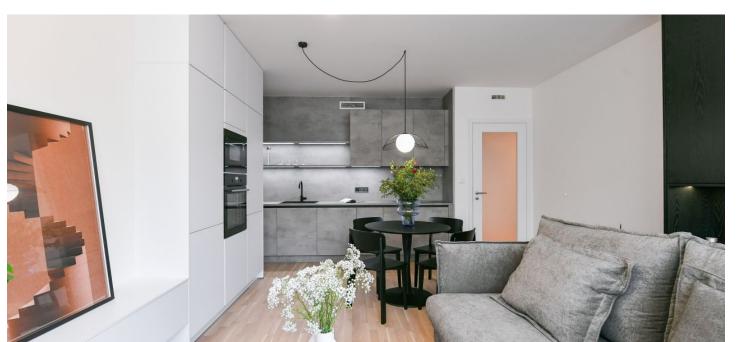

This brand new fully furnished 1-bedroom apartment is situated on the 4th floor in the Smíchov City residence - a new building with a lift and parking. Located close to the Anděl commercial center in Smíchov, in a newly arising district with a pedestrian zone, with great accessibility by metro and tram, and easy reach of the French School, the Smíchov and Výtoň embankments, several sports grounds, rich amenities and services, the Anděl metro station, and the Na Knížecí bus terminal.

The interior features a living room with a fully fitted open plan kitchen and a dining area, a bedroom with built-in wardrobes, a bathroom (walk-in shower, toilet), and an entrance hall with built-in wardrobes.

Heat recovery ventilation, hardwood floors, tiles, French windows, central heating, dishwasher, induction cooktop, microwave oven, **cellar**. A **garage parking** space is included.

\* Area of the unit according to the Civil Code. The area consists of the sum total area of the entire unit bounded by perimeter walls.