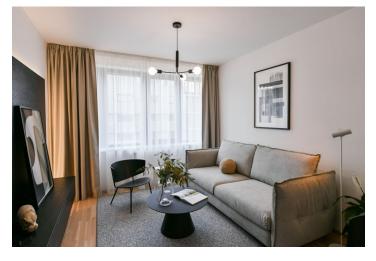

The interior features a living room with a fully fitted open plan kitchen and a dining area, a bedroom with built-in wardrobes, a bathroom (bathtub, toilet), a fitted **walk-in closet**, and an entrance hall with built-in wardrobes.

**Heat recovery ventilation, hardwood floors,** tiles, French windows, central heating, dishwasher, induction cooktop, microwave oven, **cellar**. A **garage parking** space is included.