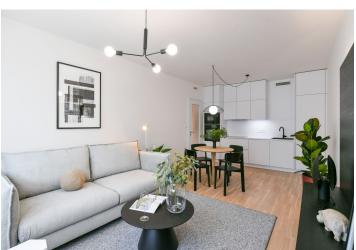

The interior features a living room with a fully fitted open plan kitchen and a dining area, a bedroom with built-in wardrobes, a bathroom (bathtub, toilet), a fitted **walk-in closet**, and an entrance hall with built-in wardrobes.

**Heat recovery ventilation, hardwood floors,** tiles, French windows, central heating, dishwasher, induction cooktop, microwave oven, **cellar**. A **garage parking** space is included.