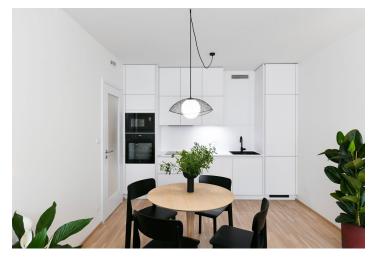

The interior features a living room with a fully fitted open plan kitchen and a dining area, a bedroom with built-in wardrobes, a bathroom (bathtub, toilet), a fitted **walk-in closet**, and an entrance hall with built-in wardrobes.

**Heat recovery ventilation, hardwood floors,** tiles, French windows, central heating, dishwasher, induction cooktop, microwave oven, **cellar**. A **garage parking** space is included.