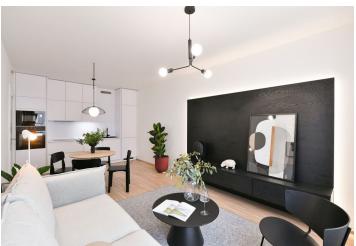

The interior features a living room with a fully fitted open plan kitchen and a dining area, a bedroom with built-in wardrobes, a bathroom (bathtub, toilet), a fitted **walk-in closet**, and an entrance hall with built-in wardrobes.

**Heat recovery ventilation, hardwood floors,** tiles, French windows, central heating, dishwasher, induction cooktop, microwave oven, **cellar**. A **garage parking** space is included.