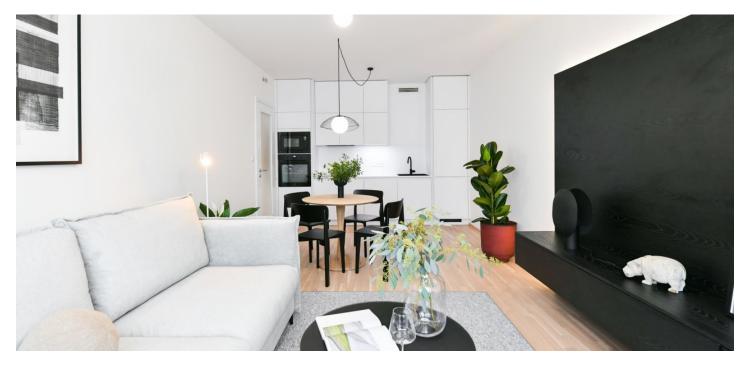

\* Area of the unit according to the Civil Code. The area consists of the sum total area of the entire unit bounded by perimeter walls.

This brand new fully furnished 1-bedroom apartment is situated on the 4th floor in the Smíchov City residence - a new building with a lift and parking. Located close to the Anděl commercial center in Smíchov, in a newly arising district with a pedestrian zone, with great accessibility by metro and tram, and easy reach of the French School, the Smíchov and Výtoň embankments, several sports grounds, rich amenities and services, the Anděl metro station, and the Na Knížecí bus terminal.

The interior features a living room with a fully fitted open plan kitchen and a dining area, a bedroom with built-in wardrobes, a bathroom (bathtub, toilet), a fitted **walk-in closet**, and an entrance hall with built-in wardrobes.

**Heat recovery ventilation, hardwood floors,** tiles, French windows, central heating, dishwasher, induction cooktop, microwave oven, **cellar**. A **garage parking** space is included.