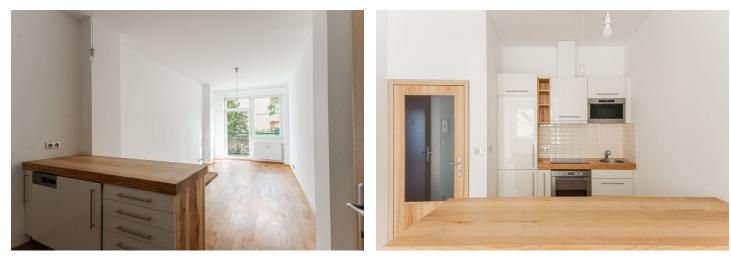

The layout of the apartment consists of a living room with a kitchen, 1 bedroom, a bathroom (shower, sink, toilet), and an entrance hall. The living room is connected to **a south-facing balcony with views of the greenery** in the courtyard.

The entire building was **expensively renovated** in 2015. The floors in the apartment are wooden as are the new windows; the entrance door is security; the heating is central. **The custom-made kitchen** is fully equipped and expanded by a central island. The unit comes with a **cellar**, and in the basement garages a 5-minute walk from the building you can **purchase a parking space** (CZK 1,450,000).