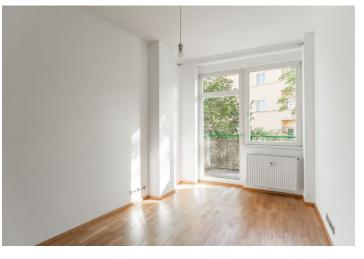

The layout of the apartment consists of a living room with a kitchen, 1 bedroom, a bathroom (shower, sink, toilet), and an entrance hall. The living room is connected to **a south-facing balcony with views of the greenery** in the courtyard.

The entire building was **expensively renovated** in 2015. The floors in the apartment are wooden as are the new windows; the entrance door is security; the heating is central. **The custom-made kitchen** is fully equipped and expanded by a central island. The unit comes with a **cellar**, and in the basement garages a 5-minute walk from the building you can **purchase a parking space** (CZK 1,450,000).