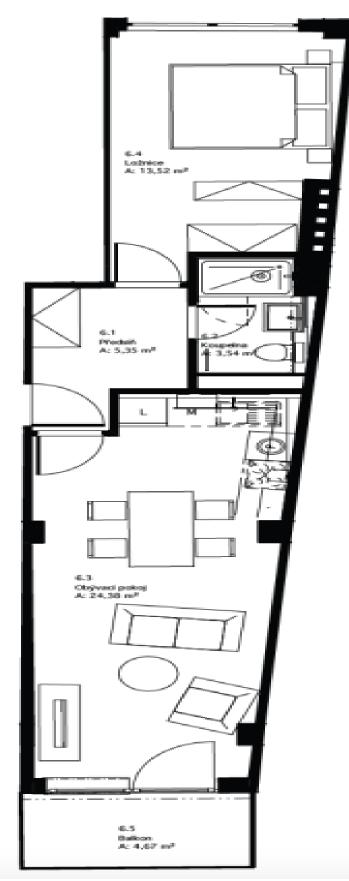

Floor area 46.79 m², balcony 4.67 m², cellar.

Svoboda & Williams s.r.o. info@svoboda-williams.com www.svoboda-williams.com Prague +420 257 328 281 +420 724 551 238 Brno +420 543 250 711 +420 724 551 238