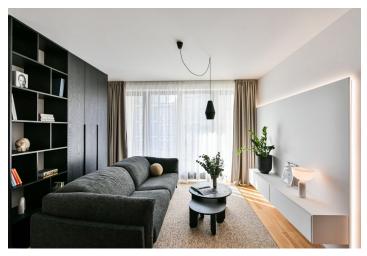

This brand-new, fully furnished 2-bedroom apartment with 2 balconies is situated on the 4th floor in the Smíchov City residence - a new building with an elevator and parking. Located close to the Anděl commercial center in Smíchov, in a newly arising district with a pedestrian zone, with great accessibility by metro and tram, and easy reach of the French School, the Smíchov and Výtoň embankments, several sports grounds, rich amenities and services, the Anděl metro station, and the Na Knížecí bus terminal.

The interior features a spacious living room with a fully fitted open plan kitchen, a dining area and **balcony** access, 2 bedrooms with built-in wardrobes and a shared **balcony** facing a quiet green courtyard, a fitted **walk-in closet**, a bathroom (bathtub, French window with balcony access), a separate toilet, and an entrance hall with built-in wardrobes.

Heat recovery ventilation, hardwood floors, tiles, French windows, central heating, dishwasher, induction cooktop, microwave oven, **cellar**. A **garage parking** space is included.

\* Area of the unit according to the Civil Code. The area consists of the sum total area of the entire unit bounded by perimeter walls.