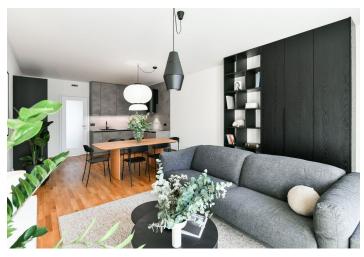

This brand-new, fully furnished 2-bedroom apartment with 2 balconies is situated on the 4th floor in the Smíchov City residence - a new building with an elevator and parking. Located close to the Anděl commercial center in Smíchov, in a newly arising district with a pedestrian zone, with great accessibility by metro and tram, and easy reach of the French School, the Smíchov and Výtoň embankments, several sports grounds, rich amenities and services, the Anděl metro station, and the Na Knížecí bus terminal.

The interior features a spacious living room with a fully fitted open plan kitchen, a dining area and **balcony** access, 2 bedrooms with built-in wardrobes and a shared **balcony** facing a quiet green courtyard, a fitted **walk-in closet**, a bathroom (bathtub, French window with balcony access), a separate toilet, and an entrance hall with built-in wardrobes.

Heat recovery ventilation, hardwood floors, tiles, French windows, central heating, dishwasher, induction cooktop, microwave oven, **cellar**. A **garage parking** space is included.

\* Area of the unit according to the Civil Code. The area consists of the sum total area of the entire unit bounded by perimeter walls.