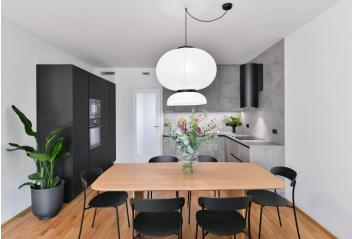

This brand-new, fully furnished 2-bedroom apartment with 2 balconies is situated on the 4th floor in the Smíchov City residence - a new building with an elevator and parking. Located close to the Anděl commercial center in Smíchov, in a newly arising district with a pedestrian zone, with great accessibility by metro and tram, and easy reach of the French School, the Smíchov and Výtoň embankments, several sports grounds, rich amenities and services, the Anděl metro station, and the Na Knížecí bus terminal.

The interior features a spacious living room with a fully fitted open plan kitchen, a dining area and **balcony** access, 2 bedrooms with built-in wardrobes and a shared **balcony** facing a quiet green courtyard, a fitted **walk-in closet**, a bathroom (bathtub, French window with balcony access), a separate toilet, and an entrance hall with built-in wardrobes.

Heat recovery ventilation, hardwood floors, tiles, French windows, central heating, dishwasher, induction cooktop, microwave oven, **cellar**. A **garage parking** space is included.

\* Area of the unit according to the Civil Code. The area consists of the sum total area of the entire unit bounded by perimeter walls.