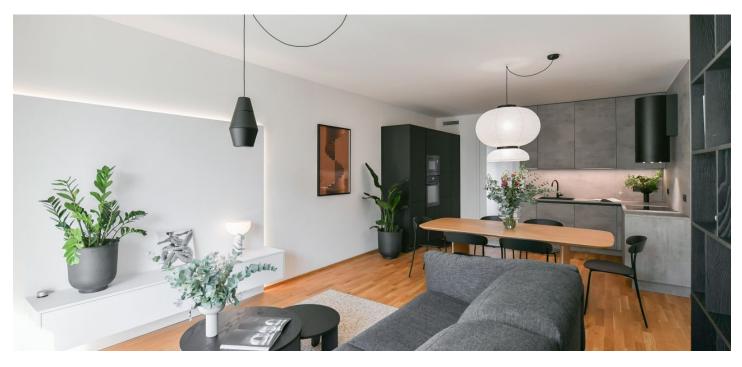

This brand-new, fully furnished 2-bedroom apartment with 2 balconies is situated on the 4th floor in the Smíchov City residence - a new building with an elevator and parking. Located close to the Anděl commercial center in Smíchov, in a newly arising district with a pedestrian zone, with great accessibility by metro and tram, and easy reach of the French School, the Smíchov and Výtoň embankments, several sports grounds, rich amenities and services, the Anděl metro station, and the Na Knížecí bus terminal.

The interior features a spacious living room with a fully fitted open plan kitchen, a dining area and **balcony** access, 2 bedrooms with built-in wardrobes and a shared **balcony** facing a quiet green courtyard, a fitted **walk-in closet**, a bathroom (bathtub, French window with balcony access), a separate toilet, and an entrance hall with built-in wardrobes.

Heat recovery ventilation, hardwood floors, tiles, French windows, central heating, dishwasher, induction cooktop, microwave oven, **cellar**. A **garage parking** space is included.

\* Area of the unit according to the Civil Code. The area consists of the sum total area of the entire unit bounded by perimeter walls.