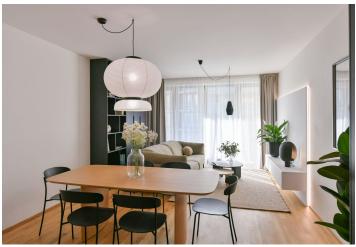

6,500 for one peron, extra person CZK 800. Electricity is

billed separately.

В

106429

Immediately

This brand new fully furnished 2-bedroom apartment with 2 balconies is situated on the third floor in the Smíchov City residence - a new building with a lift and parking. Located close to the Anděl commercial center in Smíchov, in a newly arising district with a pedestrian zone, with great accessibility by metro and tram, and easy reach of the French School, the Smíchov and Výtoň embankments, several sports grounds, rich amenities and services, the Anděl metro station, and the Na Knížecí bus terminal.

The interior features a spacious living room with a fully fitted open plan kitchen, a dining area and balcony access, 2 bedrooms with built-in wardrobes and a shared **balcony** facing a quiet green courtyard, a fitted walk-in closet, a bathroom (bathtub, French window with balcony access), a separate toilet, and an entrance hall with built-in wardrobes.

Heat recovery ventilation, hardwood floors, tiles, French windows, central heating, dishwasher, induction cooktop, microwave oven, cellar. A garage parking space is included.

\* Area of the unit according to the Civil Code. The area consists of the sum total area of the entire unit bounded by perimeter walls.