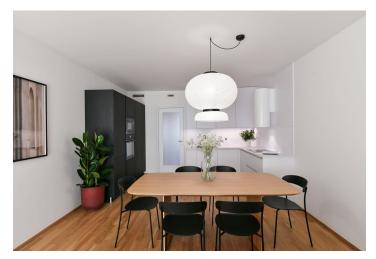

6,500 for one peron, extra person CZK 800. Electricity is

billed separately.

В

106429

Immediately

This brand new fully furnished 2-bedroom apartment with 2 balconies is situated on the third floor in the Smíchov City residence - a new building with a lift and parking. Located close to the Anděl commercial center in Smíchov, in a newly arising district with a pedestrian zone, with great accessibility by metro and tram, and easy reach of the French School, the Smíchov and Výtoň embankments, several sports grounds, rich amenities and services, the Anděl metro station, and the Na Knížecí bus terminal.

The interior features a spacious living room with a fully fitted open plan kitchen, a dining area and balcony access, 2 bedrooms with built-in wardrobes and a shared **balcony** facing a quiet green courtyard, a fitted walk-in closet, a bathroom (bathtub, French window with balcony access), a separate toilet, and an entrance hall with built-in wardrobes.

Heat recovery ventilation, hardwood floors, tiles, French windows, central heating, dishwasher, induction cooktop, microwave oven, cellar. A garage parking space is included.

\* Area of the unit according to the Civil Code. The area consists of the sum total area of the entire unit bounded by perimeter walls.