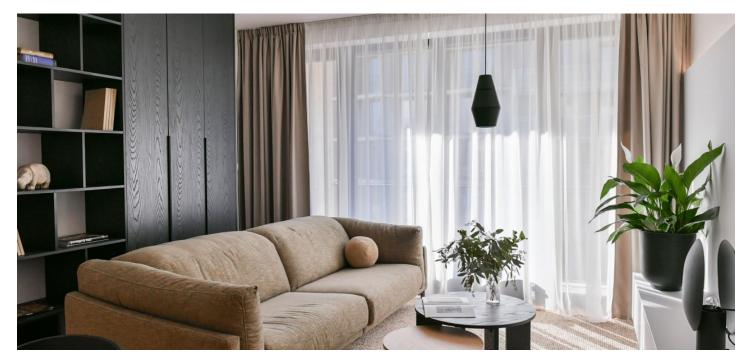

6,500 for one peron, extra person CZK 800. Electricity is

billed separately.

В

106429

Immediately

This brand new fully furnished 2-bedroom apartment with 2 balconies is situated on the third floor in the Smíchov City residence - a new building with a lift and parking. Located close to the Anděl commercial center in Smíchov, in a newly arising district with a pedestrian zone, with great accessibility by metro and tram, and easy reach of the French School, the Smíchov and Výtoň embankments, several sports grounds, rich amenities and services, the Anděl metro station, and the Na Knížecí bus terminal.

The interior features a spacious living room with a fully fitted open plan kitchen, a dining area and balcony access, 2 bedrooms with built-in wardrobes and a shared **balcony** facing a quiet green courtyard, a fitted walk-in closet, a bathroom (bathtub, French window with balcony access), a separate toilet, and an entrance hall with built-in wardrobes.

Heat recovery ventilation, hardwood floors, tiles, French windows, central heating, dishwasher, induction cooktop, microwave oven, cellar. A garage parking space is included.

\* Area of the unit according to the Civil Code. The area consists of the sum total area of the entire unit bounded by perimeter walls.