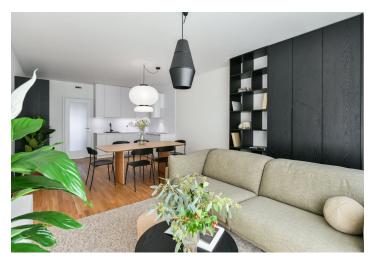

6,500 for one peron, extra person CZK 800. Electricity is

billed separately.

В

106429

Immediately

This brand new fully furnished 2-bedroom apartment with 2 balconies is situated on the third floor in the Smíchov City residence - a new building with a lift and parking. Located close to the Anděl commercial center in Smíchov, in a newly arising district with a pedestrian zone, with great accessibility by metro and tram, and easy reach of the French School, the Smíchov and Výtoň embankments, several sports grounds, rich amenities and services, the Anděl metro station, and the Na Knížecí bus terminal.

The interior features a spacious living room with a fully fitted open plan kitchen, a dining area and balcony access, 2 bedrooms with built-in wardrobes and a shared **balcony** facing a quiet green courtyard, a fitted walk-in closet, a bathroom (bathtub, French window with balcony access), a separate toilet, and an entrance hall with built-in wardrobes.

Heat recovery ventilation, hardwood floors, tiles, French windows, central heating, dishwasher, induction cooktop, microwave oven, cellar. A garage parking space is included.

\* Area of the unit according to the Civil Code. The area consists of the sum total area of the entire unit bounded by perimeter walls.