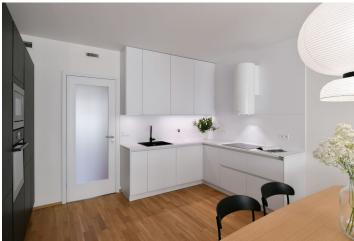

6,500 for one peron, extra person CZK 800. Electricity is

billed separately.

В

106429

Immediately

This brand new fully furnished 2-bedroom apartment with 2 balconies is situated on the third floor in the Smíchov City residence - a new building with a lift and parking. Located close to the Anděl commercial center in Smíchov, in a newly arising district with a pedestrian zone, with great accessibility by metro and tram, and easy reach of the French School, the Smíchov and Výtoň embankments, several sports grounds, rich amenities and services, the Anděl metro station, and the Na Knížecí bus terminal.

The interior features a spacious living room with a fully fitted open plan kitchen, a dining area and balcony access, 2 bedrooms with built-in wardrobes and a shared **balcony** facing a quiet green courtyard, a fitted walk-in closet, a bathroom (bathtub, French window with balcony access), a separate toilet, and an entrance hall with built-in wardrobes.

Heat recovery ventilation, hardwood floors, tiles, French windows, central heating, dishwasher, induction cooktop, microwave oven, cellar. A garage parking space is included.

\* Area of the unit according to the Civil Code. The area consists of the sum total area of the entire unit bounded by perimeter walls.