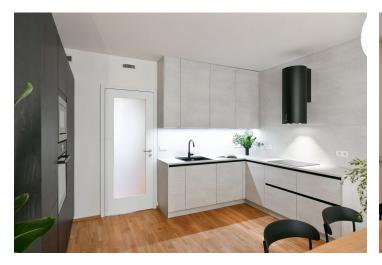

The interior features a spacious living room with a fully fitted open plan kitchen, a dining area and **balcony** access, 2 bedrooms with built-in wardrobes and a shared **balcony** facing a quiet green courtyard, a fitted **walk-in closet**, a bathroom (bathtub, French window with balcony access), a separate toilet, and an entrance hall with built-in wardrobes.

Heat recovery ventilation, hardwood floors, tiles, French windows, central heating, dishwasher, induction cooktop, microwave oven, **cellar**. A **garage parking** space is included.

\* Area of the unit according to the Civil Code. The area consists of the sum total area of the entire unit bounded by perimeter walls.