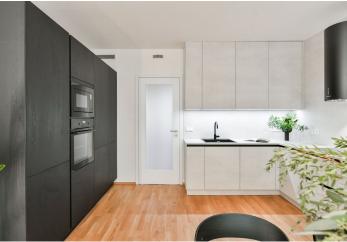

The interior features a spacious living room with a fully fitted open plan kitchen, a dining area and **balcony** access, 2 bedrooms with built-in wardrobes and a shared **balcony** facing a quiet green courtyard, a fitted **walk-in closet**, a bathroom (bathtub, French window with balcony access), a separate toilet, and an entrance hall with built-in wardrobes.

Heat recovery ventilation, hardwood floors, tiles, French windows, central heating, dishwasher, induction cooktop, microwave oven, **cellar**. A **garage parking** space is included.

\* Area of the unit according to the Civil Code. The area consists of the sum total area of the entire unit bounded by perimeter walls.