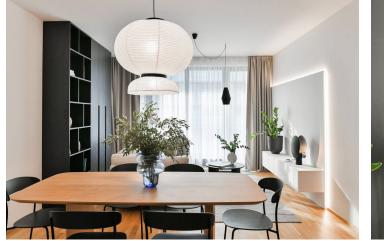

The interior features a spacious living room with a fully fitted open plan kitchen, a dining area and **balcony** access, 2 bedrooms with built-in wardrobes and a shared **balcony** facing a quiet green courtyard, a fitted **walk-in closet**, a bathroom (bathtub, French window with balcony access), a separate toilet, and an entrance hall with built-in wardrobes.