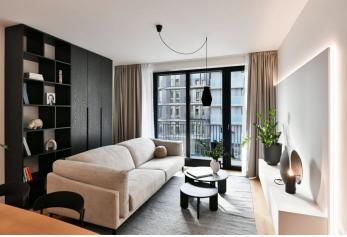

This brand new fully furnished 2-bedroom apartment with 2 balconies is situated on the second floor in the Smíchov City residence - a new building with a lift and parking. Located close to the Anděl commercial center in Smíchov, in a newly arising district with a pedestrian zone, with great accessibility by metro and tram, and easy reach of the French School, the Smíchov and Výtoň embankments, several sports grounds, rich amenities and services, the Anděl metro station, and the Na Knížecí bus terminal.

The interior features a spacious living room with a fully fitted open plan kitchen, a dining area and **balcony** access, 2 bedrooms with built-in wardrobes and a shared **balcony** facing a quiet green courtyard, a fitted **walk-in closet**, a bathroom (bathtub, French window with balcony access), a separate toilet, and an entrance hall with built-in wardrobes.

Heat recovery ventilation, hardwood floors, tiles, French windows, central heating, dishwasher, induction cooktop, microwave oven, **cellar**. A **garage parking** space is included.

\* Area of the unit according to the Civil Code. The area consists of the sum total area of the entire unit bounded by perimeter walls.