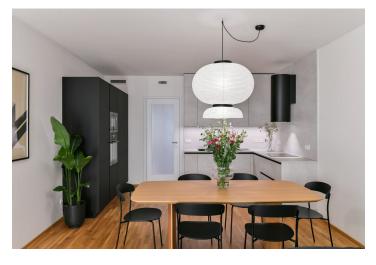

The interior features a spacious living room with a fully fitted open plan kitchen, a dining area and **balcony** access, 2 bedrooms with built-in wardrobes and a shared **balcony** facing a quiet green courtyard, a fitted **walk-in closet**, a bathroom (bathtub, French window with balcony access), a separate toilet, and an entrance hall with built-in wardrobes.

**Heat recovery ventilation**, hardwood floors, tiles, French windows, central heating, dishwasher, induction cooktop, microwave oven, **cellar**. A **garage parking** space is included.