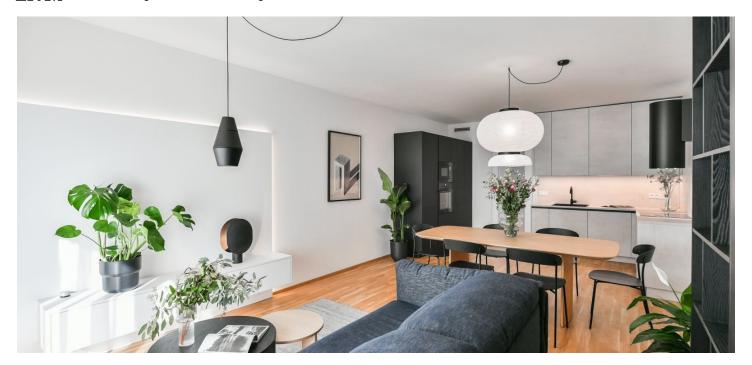

The interior features a spacious living room with a fully fitted open plan kitchen, a dining area and **balcony** access, 2 bedrooms with built-in wardrobes and a shared **balcony** facing a quiet green courtyard, a fitted **walk-in closet**, a bathroom (bathtub, French window with balcony access), a separate toilet, and an entrance hall with built-in wardrobes.

**Heat recovery ventilation**, hardwood floors, tiles, French windows, central heating, dishwasher, induction cooktop, microwave oven, **cellar**. A **garage parking** space is included.