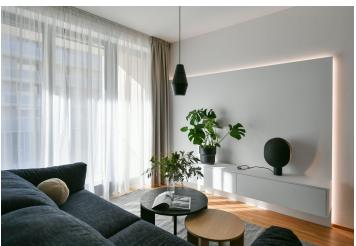

The interior features a spacious living room with a fully fitted open plan kitchen, a dining area and **balcony** access, 2 bedrooms with built-in wardrobes and a shared **balcony** facing a quiet green courtyard, a fitted **walk-in closet**, a bathroom (bathtub, French window with balcony access), a separate toilet, and an entrance hall with built-in wardrobes.