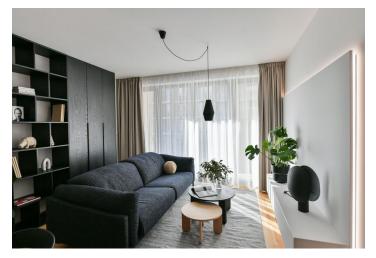

The interior features a spacious living room with a fully fitted open plan kitchen, a dining area and **balcony** access, 2 bedrooms with built-in wardrobes and a shared **balcony** facing a quiet green courtyard, a fitted **walk-in closet**, a bathroom (bathtub, French window with balcony access), a separate toilet, and an entrance hall with built-in wardrobes.