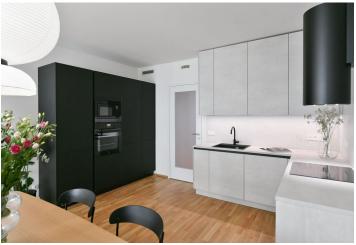

The interior features a spacious living room with a fully fitted open plan kitchen, a dining area and **balcony** access, 2 bedrooms with built-in wardrobes and a shared **balcony** facing a quiet green courtyard, a fitted **walk-in closet**, a bathroom (bathtub, French window with balcony access), a separate toilet, and an entrance hall with built-in wardrobes.

**Heat recovery ventilation**, hardwood floors, tiles, French windows, central heating, dishwasher, induction cooktop, microwave oven, **cellar**. A **garage parking** space is included.