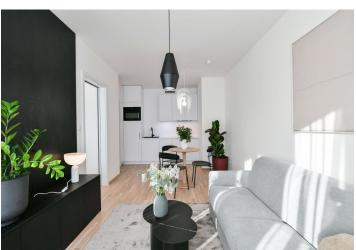

\* Area of the unit according to the Civil Code. The area consists of the sum total area of the entire unit bounded by perimeter walls.

This brand new fully furnished 1-bedroom apartment with a balcony is situated on the second floor in the Smíchov City residence - a new building with a lift and parking. Located close to the Anděl commercial center in Smíchov, in a newly arising district with a pedestrian zone, with great accessibility by metro and tram, and easy reach of the French School, the Smíchov and Výtoň embankments, several sports grounds, rich amenities and services, the Anděl metro station, and the Na Knížecí bus terminal.

The interior features a living room with a fully fitted open plan kitchen and a dining area, a bedroom with built-in wardrobes and a **balcony** facing the quiet courtyard, a bathroom (walk-in shower, toilet), and an entrance hall with built-in wardrobes.

**Heat recovery ventilation**, **hardwood floors**, tiles, French windows, central heating, dishwasher, induction cooktop, microwave oven, **cellar**.