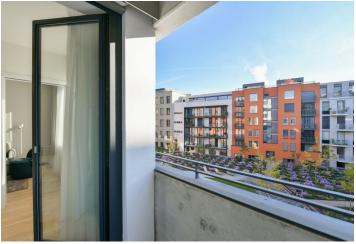

The interior features a living room with a fully fitted open plan kitchen and a dining area, a bedroom with built-in wardrobes and a **balcony** facing the quiet courtyard, a bathroom (walk-in shower, toilet), and an entrance hall with built-in wardrobes.