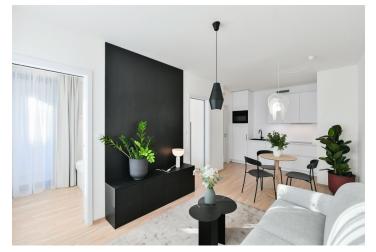

The interior features a living room with a fully fitted open plan kitchen and a dining area, a bedroom with built-in wardrobes and a **balcony** facing the quiet courtyard, a bathroom (walk-in shower, toilet), and an entrance hall with built-in wardrobes.

**Heat recovery ventilation**, **hardwood floors**, tiles, French windows, central heating, dishwasher, induction cooktop, microwave oven, **cellar**.