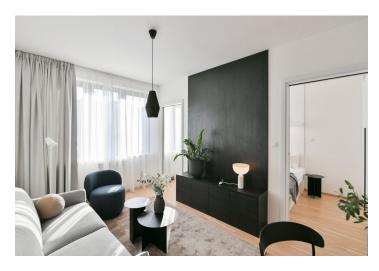

The interior features a living room with a fully fitted open plan kitchen and a dining area, a bedroom with built-in wardrobes and a **balcony** facing the quiet courtyard, a bathroom (walk-in shower, toilet), and an entrance hall with built-in wardrobes.

**Heat recovery ventilation**, **hardwood floors**, tiles, French windows, central heating, dishwasher, induction cooktop, microwave oven, **cellar**.