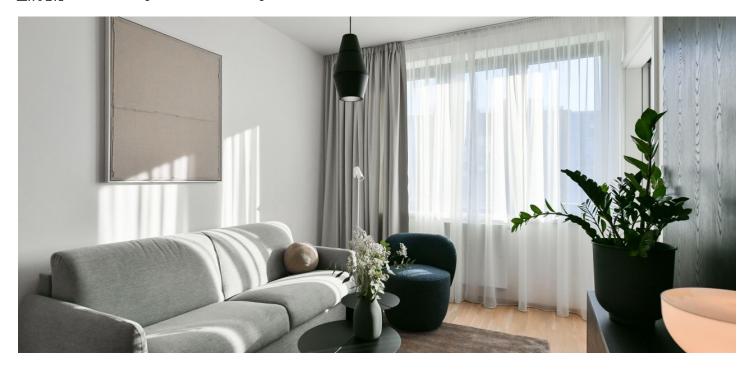

The interior features a living room with a fully fitted open plan kitchen and a dining area, a bedroom with built-in wardrobes and a **balcony** facing the quiet courtyard, a bathroom (walk-in shower, toilet), and an entrance hall with built-in wardrobes.

**Heat recovery ventilation**, **hardwood floors**, tiles, French windows, central heating, dishwasher, induction cooktop, microwave oven, **cellar**.