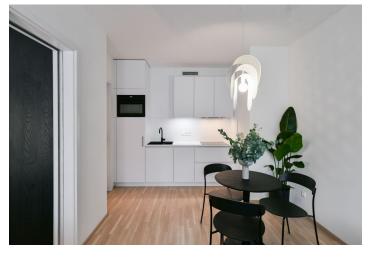

The interior features a living room with a fully fitted open plan kitchen and a dining area, a bedroom with built-in wardrobes and a **balcony** facing the quiet courtyard, a bathroom (walk-in shower, toilet), and an entrance hall with built-in wardrobes.

**Heat recovery ventilation**, **hardwood floors**, tiles, French windows, central heating, dishwasher, induction cooktop, microwave oven, **cellar**.