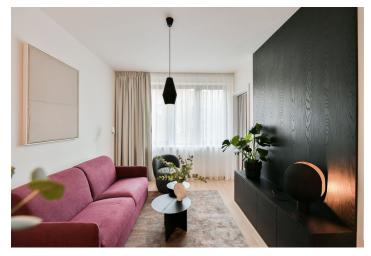

The interior features a living room with a fully fitted open plan kitchen and a dining area, a bedroom with built-in wardrobes and a **balcony** facing the quiet courtyard, a bathroom (walk-in shower, toilet), and an entrance hall with built-in wardrobes.

**Heat recovery ventilation**, **hardwood floors**, tiles, French windows, central heating, dishwasher, induction cooktop, microwave oven, **cellar**.