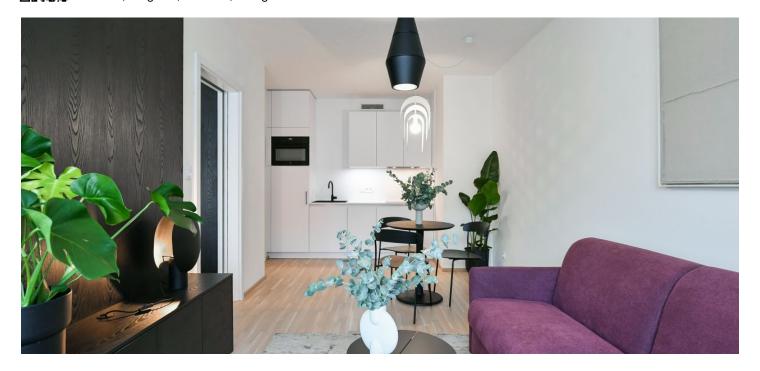

The interior features a living room with a fully fitted open plan kitchen and a dining area, a bedroom with built-in wardrobes and a **balcony** facing the quiet courtyard, a bathroom (walk-in shower, toilet), and an entrance hall with built-in wardrobes.

**Heat recovery ventilation**, **hardwood floors**, tiles, French windows, central heating, dishwasher, induction cooktop, microwave oven, **cellar**.