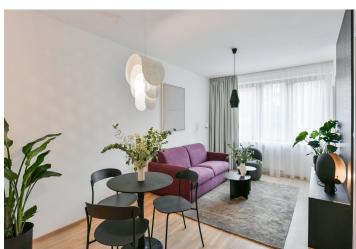

\* Area of the unit according to the Civil Code. The area consists of the sum total area of the entire unit bounded by perimeter walls.

This brand new fully furnished 1-bedroom apartment with a balcony is situated on the first floor in the Smíchov City residence - a new building with a lift and parking. Located close to the Anděl commercial center in Smíchov, in a newly arising district with a pedestrian zone, with great accessibility by metro and tram, and easy reach of the French School, the Smíchov and Výtoň embankments, several sports grounds, rich amenities and services, the Anděl metro station, and the Na Knížecí bus terminal.

The interior features a living room with a fully fitted open plan kitchen and a dining area, a bedroom with built-in wardrobes and a **balcony** facing the quiet courtyard, a bathroom (walk-in shower, toilet), and an entrance hall with built-in wardrobes.

**Heat recovery ventilation**, **hardwood floors**, tiles, French windows, central heating, dishwasher, induction cooktop, microwave oven, **cellar**.