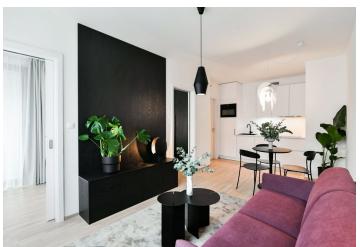

The interior features a living room with a fully fitted open plan kitchen and a dining area, a bedroom with built-in wardrobes and a **balcony** facing the quiet courtyard, a bathroom (walk-in shower, toilet), and an entrance hall with built-in wardrobes.

**Heat recovery ventilation**, **hardwood floors**, tiles, French windows, central heating, dishwasher, induction cooktop, microwave oven, **cellar**.