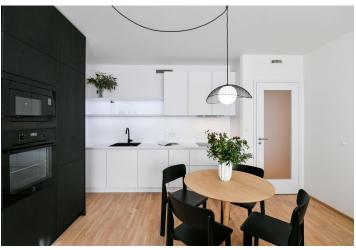

The interior features a living room with a fully fitted open plan kitchen and dining area, a bedroom with built-in wardrobes, a bathroom (walk-in shower, toilet), and an entrance hall with built-in wardrobes.

**Heat recovery ventilation, hardwood floors,** tiles, French windows, central heating, dishwasher, induction cooktop, microwave oven, **cellar**. A **garage parking** space is included.

Brno