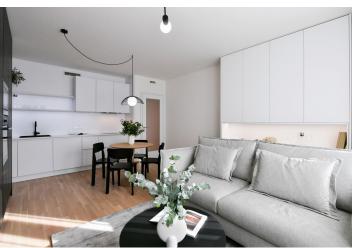

The interior features a living room with a fully fitted open plan kitchen and dining area, a bedroom with built-in wardrobes, a bathroom (walk-in shower, toilet), and an entrance hall with built-in wardrobes.

**Heat recovery ventilation, hardwood floors,** tiles, French windows, central heating, dishwasher, induction cooktop, microwave oven, **cellar**. A **garage parking** space is included.

Brno