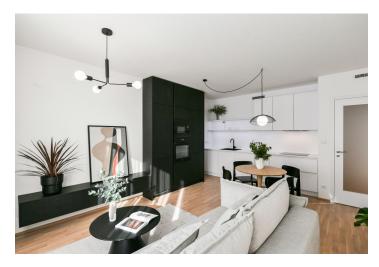

The interior features a living room with a fully fitted open plan kitchen and dining area, a bedroom with built-in wardrobes, a bathroom (walk-in shower, toilet), and an entrance hall with built-in wardrobes.

**Heat recovery ventilation, hardwood floors,** tiles, French windows, central heating, dishwasher, induction cooktop, microwave oven, **cellar**. A **garage parking** space is included.

Brno