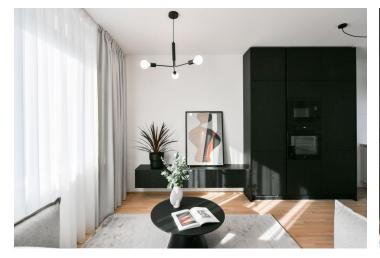

The interior features a living room with a fully fitted open plan kitchen and dining area, a bedroom with built-in wardrobes, a bathroom (walk-in shower, toilet), and an entrance hall with built-in wardrobes.

**Heat recovery ventilation, hardwood floors,** tiles, French windows, central heating, dishwasher, induction cooktop, microwave oven, **cellar**. A **garage parking** space is included.

Brno