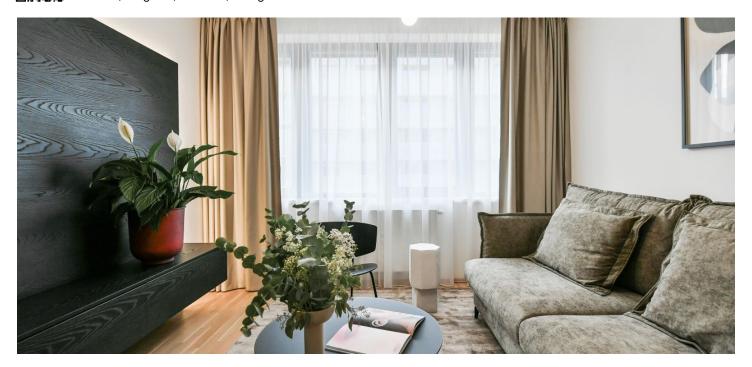

The interior features a living room with a fully fitted open plan kitchen and a dining area, a bedroom with built-in wardrobes, a bathroom (bathtub, toilet), a fitted **walk-in closet**, and an entrance hall with built-in wardrobes.

**Heat recovery ventilation, hardwood floors,** tiles, French windows, central heating, dishwasher, induction cooktop, microwave oven, **cellar**. A **garage parking** space is included.