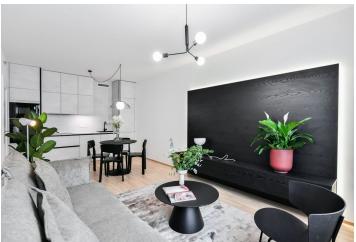

The interior features a living room with a fully fitted open plan kitchen and a dining area, a bedroom with built-in wardrobes, a bathroom (bathtub, toilet), a fitted **walk-in closet**, and an entrance hall with built-in wardrobes.

**Heat recovery ventilation, hardwood floors,** tiles, French windows, central heating, dishwasher, induction cooktop, microwave oven, **cellar**. A **garage parking** space is included.