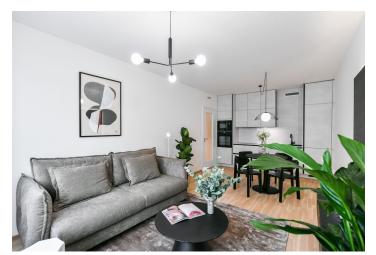

The interior features a living room with a fully fitted open plan kitchen and a dining area, a bedroom with built-in wardrobes, a bathroom (bathtub, toilet), a fitted **walk-in closet**, and an entrance hall with built-in wardrobes.

**Heat recovery ventilation, hardwood floors,** tiles, French windows, central heating, dishwasher, induction cooktop, microwave oven, **cellar**. A **garage parking** space is included.