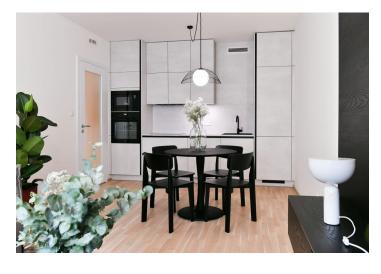

The interior features a living room with a fully fitted open plan kitchen and a dining area, a bedroom with built-in wardrobes, a bathroom (bathtub, toilet), a fitted **walk-in closet**, and an entrance hall with built-in wardrobes.

**Heat recovery ventilation, hardwood floors,** tiles, French windows, central heating, dishwasher, induction cooktop, microwave oven, **cellar**. A **garage parking** space is included.