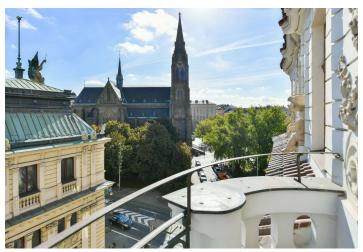

The interior features a walk-through living room with a TV set, a second living room with a balcony and views of the adjacent Vinohradské Theater, a fully fitted kitchen with a dining area, a master bedroom with an en-suite bathroom (walk-in shower, bidet, toilet), a walk-through fitted walk-in closet, a bedroom with a second balcony and views of the courtyard, Prague Castle, and Petřín Hill, a third bedroom, a family bathroom (bathtub, bidet, toilet), a utility room, and a spacious entrance hall.