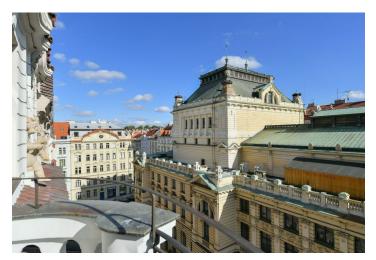

The interior features a walk-through living room with a TV set, a second living room with a balcony and views of the adjacent Vinohradské Theater, a fully fitted kitchen with a dining area, a master bedroom with an en-suite bathroom (walk-in shower, bidet, toilet), a walk-through fitted walk-in closet, a bedroom with a second balcony and views of the courtyard, Prague Castle, and Petřín Hill, a third bedroom, a family bathroom (bathtub, bidet, toilet), a utility room, and a spacious entrance hall.