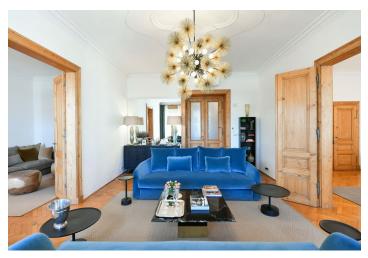

The interior features a walk-through living room with a TV set, a second living room with a balcony and views of the adjacent Vinohradské Theater, a fully fitted kitchen with a dining area, a master bedroom with an en-suite bathroom (walk-in shower, bidet, toilet), a walk-through fitted walk-in closet, a bedroom with a second balcony and views of the courtyard, Prague Castle, and Petřín Hill, a third bedroom, a family bathroom (bathtub, bidet, toilet), a utility room, and a spacious entrance hall.

Air-conditioning, Italian designer furniture, hardwood parquet floors, tiles, built-in wardrobes, large windows, high ceilings, gas boiler, washer, dryer, Miele kitchen appliances, dishwasher, kitchenware. A garage parking space is included, a second space is available at additional cost.