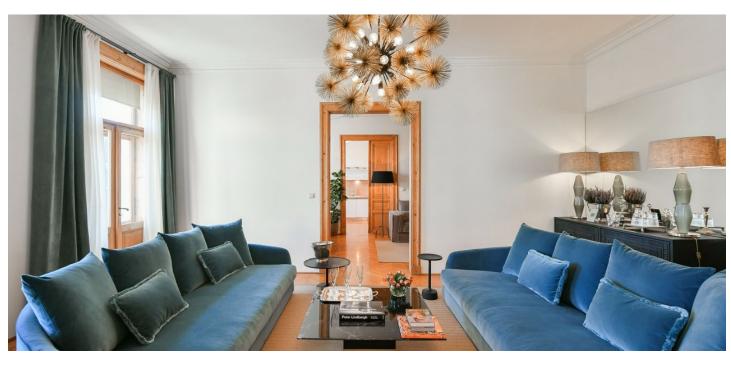

The interior features a walk-through living room with a TV set, a second living room with a balcony and views of the adjacent Vinohradské Theater, a fully fitted kitchen with a dining area, a master bedroom with an en-suite bathroom (walk-in shower, bidet, toilet), a walk-through fitted walk-in closet, a bedroom with a second balcony and views of the courtyard, Prague Castle, and Petřín Hill, a third bedroom, a family bathroom (bathtub, bidet, toilet), a utility room, and a spacious entrance hall.

Air-conditioning, Italian designer furniture, hardwood parquet floors, tiles, built-in wardrobes, large windows, high ceilings, gas boiler, washer, dryer, Miele kitchen appliances, dishwasher, kitchenware. A garage parking space is included, a second space is available at additional cost.