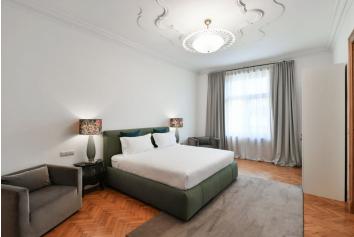

# Total area 178 m<sup>2</sup>

This fully furnished 3-bedroom 2-bathroom apartment with 2 balconies is on the 4th floor of one of the most beautifully renovated and outstanding examples of Neo-Classic architecture in Vinohrady. Located in a highly sought-after residential neighborhood with full amenities and instant transportation connections, just steps from the Náměstí Míru metro station and tram links. Within walking distance of the city center.

The interior features a walk-through living room with a TV set, a second living room with a balcony and views of the adjacent Vinohradské Theater, a fully fitted kitchen with a dining area, a master bedroom with an en-suite bathroom (walk-in shower, bidet, toilet), a walk-through fitted walk-in closet, a bedroom with a second balcony and views of the courtyard, Prague Castle, and Petřín Hill, a third bedroom, a family bathroom (bathtub, bidet, toilet), a utility room, and a spacious entrance hall.

Air-conditioning, Italian designer furniture, hardwood parquet floors, tiles, built-in wardrobes, large windows, high ceilings, gas boiler, washer, dryer, Miele kitchen appliances, dishwasher, kitchenware. A garage parking space is included, a second space is available at additional cost.