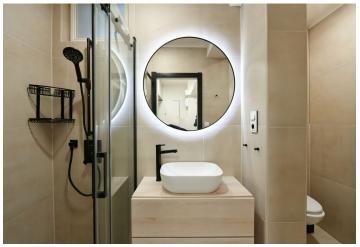

The layout of the 5th floor apartment consists of a living room with a sleeping area, a kitchen with a dining area, an entrance hall and a bathroom (shower, partly separate toilet, sink with cabinet and **backlit mirror**).