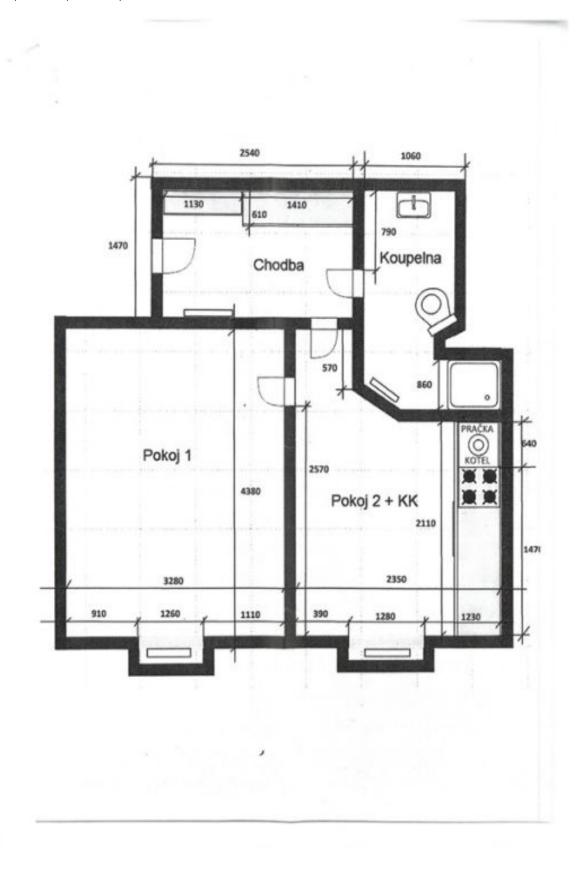

The layout of the 5th floor apartment consists of a living room with a sleeping area, a kitchen with a dining area, an entrance hall and a bathroom (shower, partly separate toilet, sink with cabinet and **backlit mirror**).