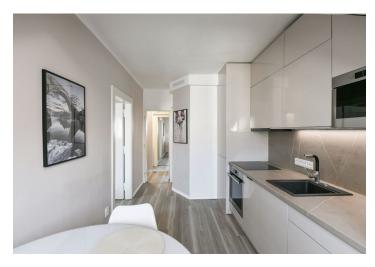

The layout of the 5th floor apartment consists of a living room with a sleeping area, a kitchen with a dining area, an entrance hall and a bathroom (shower, partly separate toilet, sink with cabinet and **backlit mirror**).

The apartment has been completely renovated, the entire house is also nicely maintained (new roof). The windows are wooden; laminate floors. The kitchen is fully equipped; built-in wardrobes offer plenty of storage space. Heating is by a gas boiler, and the purchase price includes a cellar accessible by elevator.