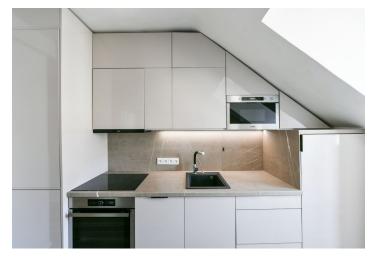

The layout of the 5th floor apartment consists of a living room with a sleeping area, a kitchen with a dining area, an entrance hall and a bathroom (shower, partly separate toilet, sink with cabinet and **backlit mirror**).

The apartment has been completely renovated, the entire house is also nicely maintained (new roof). The windows are wooden; laminate floors. The kitchen is fully equipped; built-in wardrobes offer plenty of storage space. Heating is by a gas boiler, and the purchase price includes a cellar accessible by elevator.