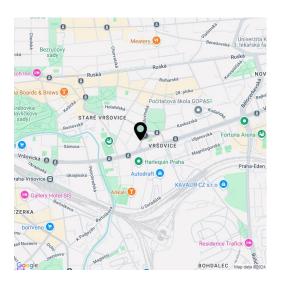

The location provides everything you need: shops, restaurants, cafes, a post office, medical services, and sports fields are nearby. Excellent transport connections are ensured by trams from a stop not far from the building, and there is also a railway station within walking distance, from where you can reach the city center (Main Railway Station) in 5 minutes. The area is made even more pleasant by landscaped green areas and the nearby bike path along the Botič Stream.