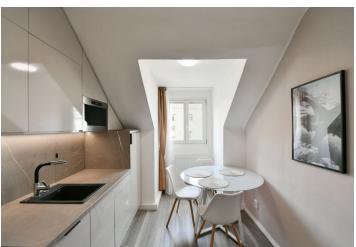

The layout of the 5th floor apartment consists of a living room with a sleeping area, a kitchen with a dining area, an entrance hall and a bathroom (shower, partly separate toilet, sink with cabinet and **backlit mirror**).

The apartment has been completely renovated, the entire house is also nicely maintained (new roof). The windows are wooden; laminate floors. The kitchen is fully equipped; built-in wardrobes offer plenty of storage space. Heating is by a gas boiler, and the purchase price includes a cellar accessible by elevator.