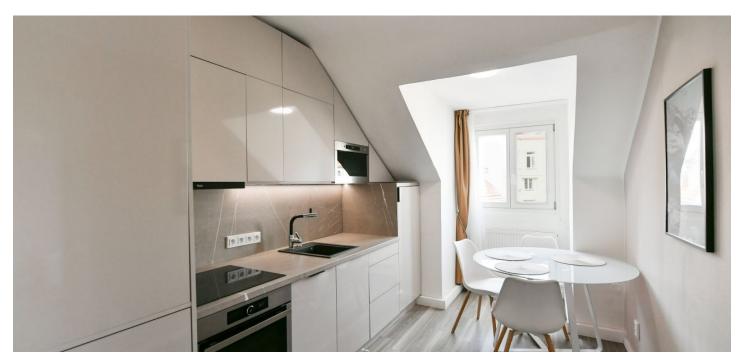

The layout of the 5th floor apartment consists of a living room with a sleeping area, a kitchen with a dining area, an entrance hall and a bathroom (shower, partly separate toilet, sink with cabinet and **backlit mirror**).

The apartment has been completely renovated, the entire house is also nicely maintained (new roof). The windows are wooden; laminate floors. The kitchen is fully equipped; built-in wardrobes offer plenty of storage space. Heating is by a gas boiler, and the purchase price includes a cellar accessible by elevator.