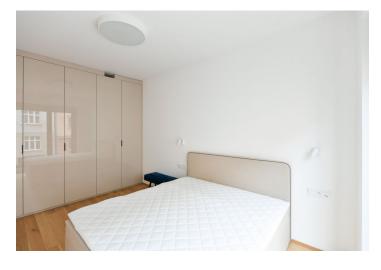

The interior features a living room with a fully fitted open plan kitchen and an enclosed balcony facing the street, a bedroom with a large built-in wardrobe, a fitted walk-in closet, a bathroom (bathtub, toilet, bidet shower), and an entrance hall with built-in wardrobes.