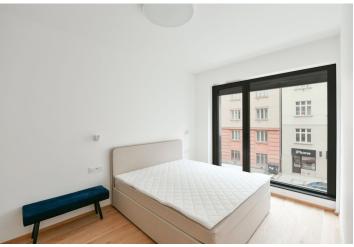

The interior features a living room with a fully fitted open plan kitchen and an enclosed balcony facing the street, a bedroom with a large built-in wardrobe, a fitted walk-in closet, a bathroom (bathtub, toilet, bidet shower), and an entrance hall with built-in wardrobes.