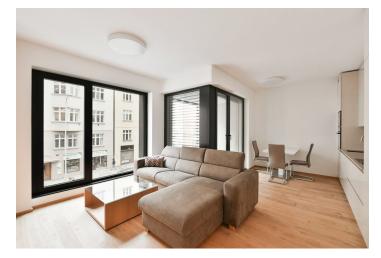

\* Area of the unit according to the Civil Code. The area consists of the sum total area of the entire unit bounded by perimeter walls.

This brand-new furnished apartment with an enclosed balcony is on the 2nd floor of the Victoria Palace - a newly built high-end residence by the Jakub Cigler Architekti architectural studio. Amenities include a 24/7 reception and security, parking, and a shared landscaped courtyard garden with a fountain and relaxation areas with benches. Located in the popular neighbourhood of Bubeneč with a wide range of amenities and services, a few steps from the Dejvická metro station, bus, and tram links, and the Czech Technical University campus. Within easy reach of the Stromovka and Letenské Sady parks as well as Prague Castle, conveniently located for the airport and Prague 6 international schools.

The interior features a living room with a fully fitted open plan kitchen and an enclosed balcony facing the street, a bedroom with a large built-in wardrobe, a fitted walk-in closet, a bathroom (bathtub, toilet, bidet shower), and an entrance hall with built-in wardrobes.