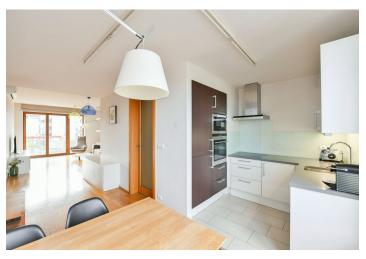

The interior features a living room with a fully fitted open plan kitchen and access to the east-facing **balcony** providing far-reaching green views, 2 bedrooms with built-in wardrobes, a bathroom (bathtub), a separate toilet, a utility room, and an entrance hall with a built-in wardrobe.

Air-conditioning, hardwood parquet floors, tiles, security entry door, automatic interior roller blinds, automatic awning on the balcony, robotic vacuum cleaner, central heating, underfloor heating in the bathroom, washer/dryer, Siemens kitchen appliances, dishwasher, induction stove top, microwave oven, TV, alarm connected to a security agency, cellar, pram/bike storage in the building. A garage parking space is included.