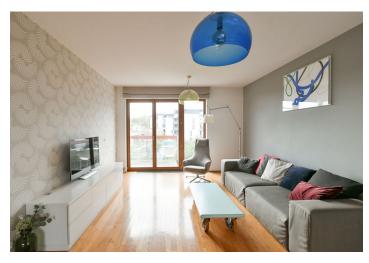

The interior features a living room with a fully fitted open plan kitchen and access to the east-facing **balcony** providing far-reaching green views, 2 bedrooms with built-in wardrobes, a bathroom (bathtub), a separate toilet, a utility room, and an entrance hall with a built-in wardrobe.

Air-conditioning, hardwood parquet floors, tiles, security entry door, automatic interior roller blinds, automatic awning on the balcony, robotic vacuum cleaner, central heating, underfloor heating in the bathroom, washer/dryer, Siemens kitchen appliances, dishwasher, induction stove top, microwave oven, TV, alarm connected to a security agency, cellar, pram/bike storage in the building. A garage parking space is included.