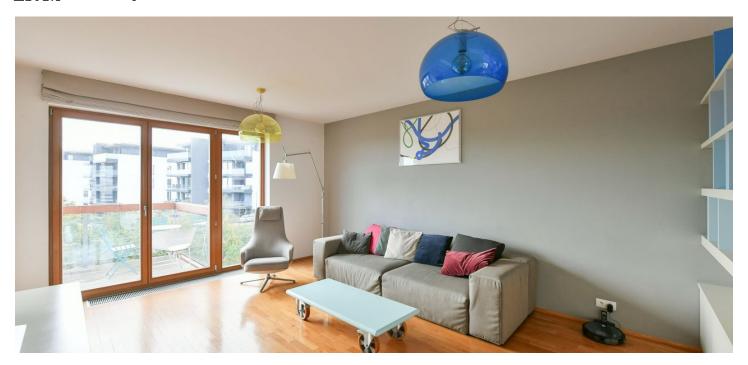

The interior features a living room with a fully fitted open plan kitchen and access to the east-facing **balcony** providing far-reaching green views, 2 bedrooms with built-in wardrobes, a bathroom (bathtub), a separate toilet, a utility room, and an entrance hall with a built-in wardrobe.

Air-conditioning, hardwood parquet floors, tiles, security entry door, automatic interior roller blinds, automatic awning on the balcony, robotic vacuum cleaner, central heating, underfloor heating in the bathroom, washer/dryer, Siemens kitchen appliances, dishwasher, induction stove top, microwave oven, TV, alarm connected to a security agency, cellar, pram/bike storage in the building. A garage parking space is included.