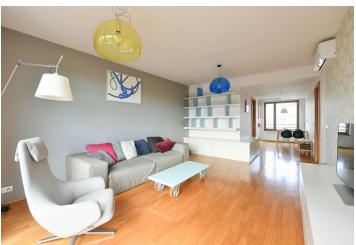

The interior features a living room with a fully fitted open plan kitchen and access to the east-facing **balcony** providing far-reaching green views, 2 bedrooms with built-in wardrobes, a bathroom (bathtub), a separate toilet, a utility room, and an entrance hall with a built-in wardrobe.

Air-conditioning, hardwood parquet floors, tiles, security entry door, automatic interior roller blinds, automatic awning on the balcony, robotic vacuum cleaner, central heating, underfloor heating in the bathroom, washer/dryer, Siemens kitchen appliances, dishwasher, induction stove top, microwave oven, TV, alarm connected to a security agency, cellar, pram/bike storage in the building. A garage parking space is included.