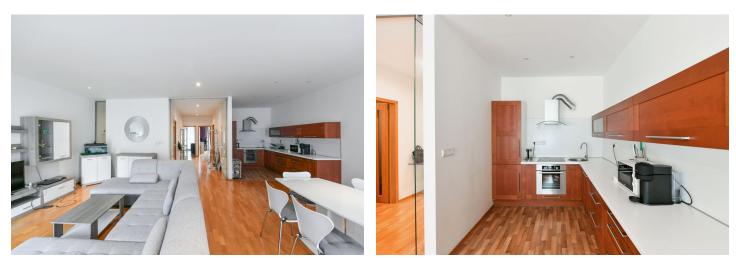

The area of the apartment consists of a living room with an adjoining kitchen, 2 bedrooms, a bathroom (with a bathtub, toilet, sink, and washing machine connection), a separate toilet, a hallway, and a corridor. The living room has access to **a spacious balcony**, and a second **glazed balcony/winter garden** is adjacent to one bedroom. Both balconies offer nice views of the **landscaped greenery**.

The apartment building was built in 2003. The floors of the apartment are **wooden**, and large **aluminum windows** let in a lot of daylight. **All-glass double doors** lead to the living room from the hallway. The kitchen is fully equipped, the bedrooms have built-in wardrobes, and the bathrooms are decorated with **mosaic tiles**. Heating is by floor convectors. The purchase price includes **2 garage spaces and a cellar**, and the entire complex is guarded by **a 24-hour reception** with security.