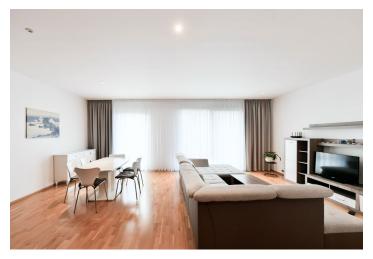

\* Area of the unit according to the Civil Code. The area consists of the sum total area of the entire unit bounded by perimeter walls.

This over one-hundred-meter airy apartment with 2 balconies providing nice views of the quiet common courtyard garden is located on the 1st floor of the enclosed Korunní Dvůr residential complex with security and an underground garage, where 2 parking spaces are reserved for the apartment. The residence is set on the border of Vinohrady, Vršovice, and Žižkov, in a place with complete civic amenities and perfect transport services.

The area of the apartment consists of a living room with an adjoining kitchen, 2 bedrooms, a bathroom (with a bathtub, toilet, sink, and washing machine connection), a separate toilet, a hallway, and a corridor. The living room has access to **a spacious balcony**, and a second **glazed balcony/winter garden** is adjacent to one bedroom. Both balconies offer nice views of the **landscaped greenery**.

The apartment building was built in 2003. The floors of the apartment are **wooden**, and large **aluminum windows** let in a lot of daylight. **All-glass double doors** lead to the living room from the hallway. The kitchen is fully equipped, the bedrooms have built-in wardrobes, and the bathrooms are decorated with **mosaic tiles**. Heating is by floor convectors. The purchase price includes **2 garage spaces and a cellar**, and the entire complex is guarded by **a 24-hour reception** with security.