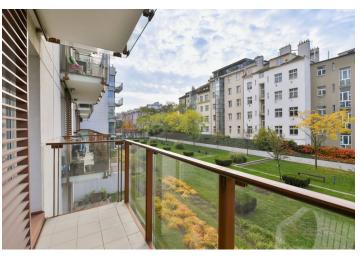

\* Area of the unit according to the Civil Code. The area consists of the sum total area of the entire unit bounded by perimeter walls.

This over one-hundred-meter airy apartment with 2 balconies providing nice views of the quiet common courtyard garden is located on the 1st floor of the enclosed Korunní Dvůr residential complex with security and an underground garage, where 2 parking spaces are reserved for the apartment. The residence is set on the border of Vinohrady, Vršovice, and Žižkov, in a place with complete civic amenities and perfect transport services.

The area of the apartment consists of a living room with an adjoining kitchen, 2 bedrooms, a bathroom (with a bathtub, toilet, sink, and washing machine connection), a separate toilet, a hallway, and a corridor. The living room has access to **a spacious balcony**, and a second **glazed balcony/winter garden** is adjacent to one bedroom. Both balconies offer nice views of the **landscaped greenery**.