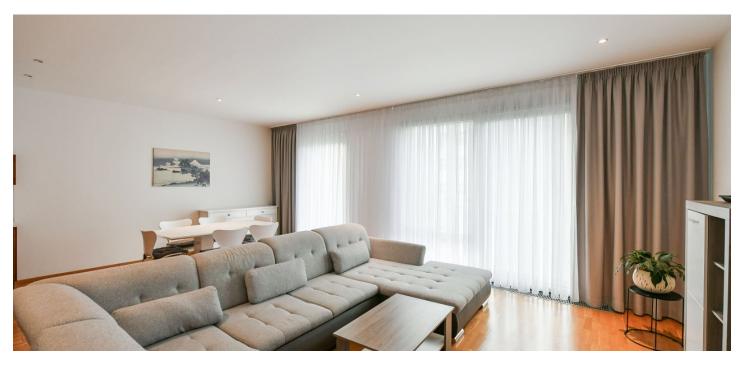

\* Area of the unit according to the Civil Code. The area consists of the sum total area of the entire unit bounded by perimeter walls.

This over one-hundred-meter airy apartment with 2 balconies providing nice views of the quiet common courtyard garden is located on the 1st floor of the enclosed Korunní Dvůr residential complex with security and an underground garage, where 2 parking spaces are reserved for the apartment. The residence is set on the border of Vinohrady, Vršovice, and Žižkov, in a place with complete civic amenities and perfect transport services.

The area of the apartment consists of a living room with an adjoining kitchen, 2 bedrooms, a bathroom (with a bathtub, toilet, sink, and washing machine connection), a separate toilet, a hallway, and a corridor. The living room has access to **a spacious balcony**, and a second **glazed balcony/winter garden** is adjacent to one bedroom. Both balconies offer nice views of the **landscaped greenery**.

The apartment building was built in 2003. The floors of the apartment are **wooden**, and large **aluminum windows** let in a lot of daylight. **All-glass double doors** lead to the living room from the hallway. The kitchen is fully equipped, the bedrooms have built-in wardrobes, and the bathrooms are decorated with **mosaic tiles**. Heating is by floor convectors. The purchase price includes **2 garage spaces and a cellar**, and the entire complex is guarded by **a 24-hour reception** with security.