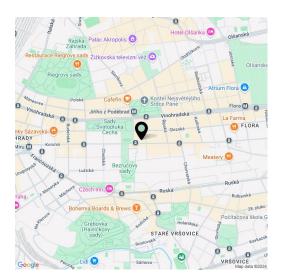

# Apartment Two-bedroom (3+kk)

115.33 m², Prague 10, Vinohrady, Korunní

\* Area of the unit according to the Civil Code. The area consists of the sum total area of the entire unit bounded by perimeter walls.

This over one-hundred-meter airy apartment with 2 balconies providing nice views of the quiet common courtyard garden is located on the 1st floor of the enclosed Korunní Dvůr residential complex with security and an underground garage, where 2 parking spaces are reserved for the apartment. The residence is set on the border of Vinohrady, Vršovice, and Žižkov, in a place with complete civic amenities and perfect transport services.

The location provides everything you need for a happy life: restaurants, cafes, shops, medical services, and schools, and the **Flora shopping and entertainment center** is within walking distance. An excellent connection to the city center is provided by trams from the stop right next to the complex, and it is possible to walk to a metro station that is close-by.