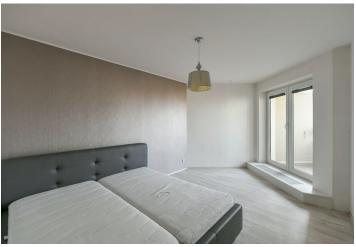

The unit consists of a bright living room, a kitchen, two bedrooms, a bathroom, a separate toilet, a storage room, and a hallway. All living spaces face west and have access to a terrace, which offers beautiful views of greenery and the surrounding area. The apartment includes 2 garage parking spaces and 2 cellars.

Apartment standards feature plastic windows, floating laminate floors, 4thgrade security entrance doors, and a kitchen equipped with quality appliances. It is being sold partially furnished. Heating is provided by a central boiler located in the building's basement.