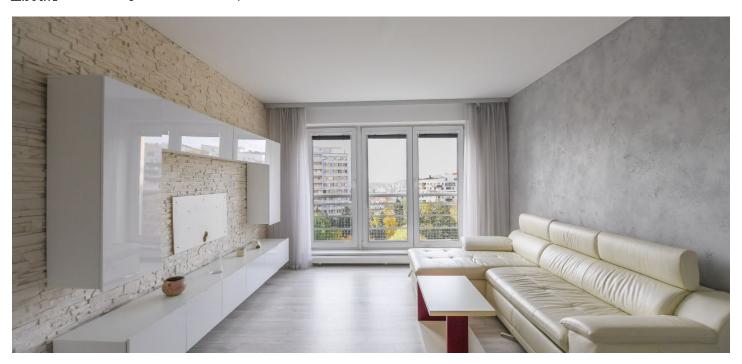

The unit consists of a bright living room, a kitchen, two bedrooms, a bathroom, a separate toilet, a storage room, and a hallway. All living spaces face west and have access to a terrace, which offers beautiful views of greenery and the surrounding area. The apartment includes 2 garage parking spaces and 2 cellars.

Apartment standards feature plastic windows, floating laminate floors, 4thgrade security entrance doors, and a kitchen equipped with quality appliances. It is being sold partially furnished. Heating is provided by a central boiler located in the building's basement.