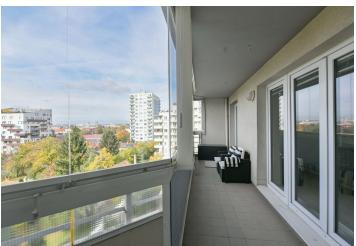

The unit consists of a bright living room, a kitchen, two bedrooms, a bathroom, a separate toilet, a storage room, and a hallway. All living spaces face west and have access to a terrace, which offers beautiful views of greenery and the surrounding area. The apartment includes 2 garage parking spaces and 2 cellars.

Floor area 96.6 m<sup>2</sup>, terrace: 12.17 m<sup>2</sup>, storage rooms: 3.36 m<sup>2</sup> and 1.9 m<sup>2</sup>.

Brno