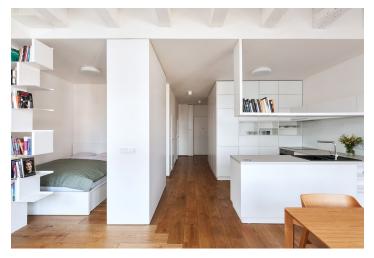

The unit consists of a living room with a kitchen and a dining table, a bedroom, a bathroom with a bathtub, a separate toilet, and a hallway.

The hardwood oak planks on the floor of the living area contrast impressively with the bright interior, designed by an interior architect. The apartment also features a kitchen with built-in appliances and custommade furniture. Instead of classic partitions, the individual zones are separated by cabinets, a kitchen counter, and a bookcase. The exposed supporting structure of the ceiling also contributes to the visual division of the space.