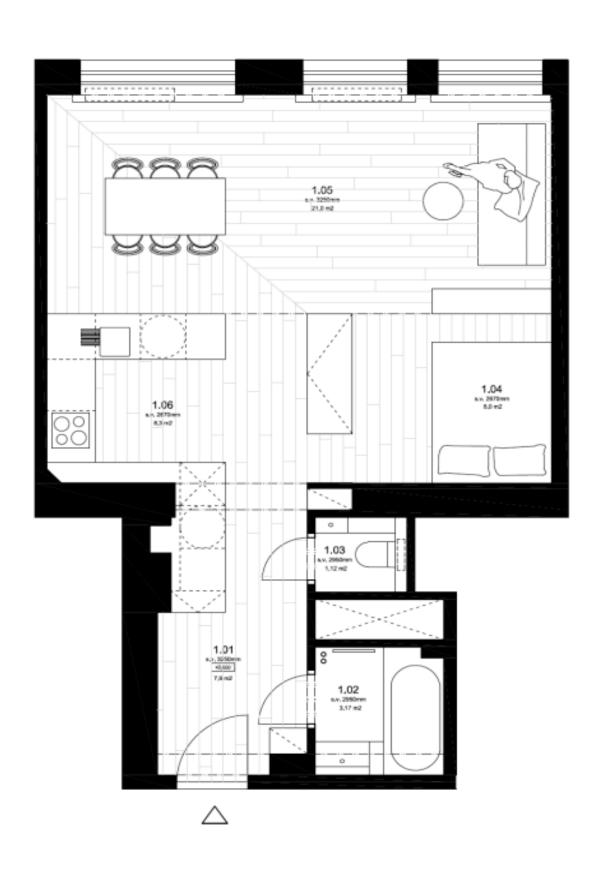

The unit consists of a living room with a kitchen and a dining table, a bedroom, a bathroom with a bathtub, a separate toilet, and a hallway.

The hardwood oak planks on the floor of the living area contrast impressively with the bright interior, designed by an interior architect. The apartment also features a kitchen with built-in appliances and custommade furniture. Instead of classic partitions, the individual zones are separated by cabinets, a kitchen counter, and a bookcase. The exposed supporting structure of the ceiling also contributes to the visual division of the space.

Floor area 48.5 m<sup>2</sup>.

Brno

49 m², Prague 3, Žižkov, Lucemburská

**Apartment Studio (1+kk)** 