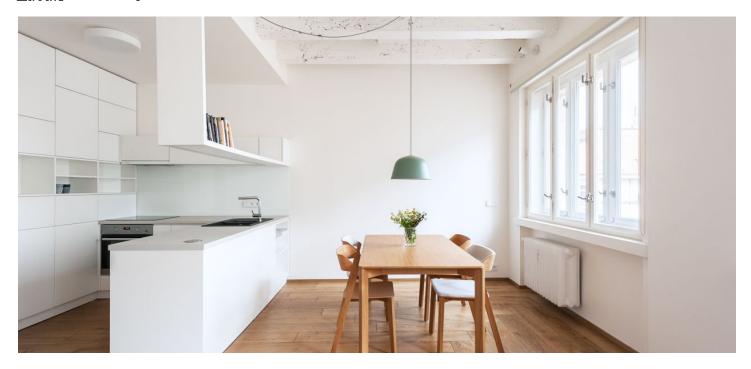

The unit consists of a living room with a kitchen and a dining table, a bedroom, a bathroom with a bathtub, a separate toilet, and a hallway.

The hardwood oak planks on the floor of the living area contrast impressively with the bright interior, designed by an interior architect. The apartment also features a kitchen with built-in appliances and custommade furniture. Instead of classic partitions, the individual zones are separated by cabinets, a kitchen counter, and a bookcase. The exposed supporting structure of the ceiling also contributes to the visual division of the space.