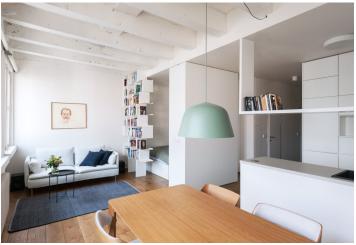

The unit consists of a living room with a kitchen and a dining table, a bedroom, a bathroom with a bathtub, a separate toilet, and a hallway.

The hardwood oak planks on the floor of the living area contrast impressively with the bright interior, designed by an interior architect. The apartment also features a kitchen with built-in appliances and custommade furniture. Instead of classic partitions, the individual zones are separated by cabinets, a kitchen counter, and a bookcase. The exposed supporting structure of the ceiling also contributes to the visual division of the space.