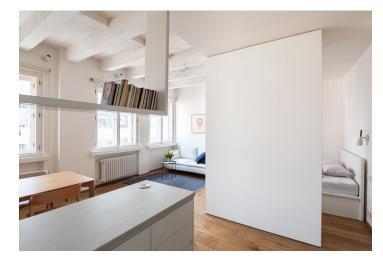

The unit consists of a living room with a kitchen and a dining table, a bedroom, a bathroom with a bathtub, a separate toilet, and a hallway.

The hardwood oak planks on the floor of the living area contrast impressively with the bright interior, designed by an interior architect. The apartment also features a kitchen with built-in appliances and custommade furniture. Instead of classic partitions, the individual zones are separated by cabinets, a kitchen counter, and a bookcase. The exposed supporting structure of the ceiling also contributes to the visual division of the space.