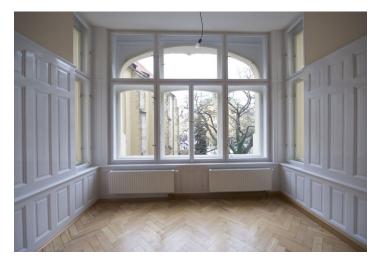

The bright interior features a large entry hall, four interconnected rooms all accessible also from the hall - living room with a bay window and three bedrooms, one with a balcony. The fourth bedroom has a walk-in shower. There is a fully fitted eat-in kitchen with pantry and balcony access, bathroom with bath tub and sink, and two separate toilets.

High stucco ceilings, parquet floors, security entry door, double interior doors with etched glass panels, two decorative Dutch stoves, dishwasher, microwave, alarm, Internet and satellite TV connection, audio entry phone. Common building charges approx. CZK 1500/month. Gas and electricity will be transferred to the tenant. Available from January 2021.