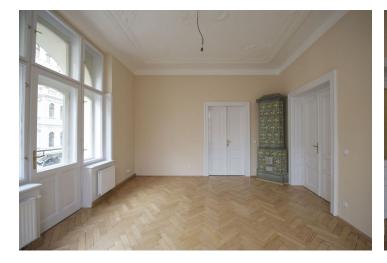

The bright interior features a large entry hall, four interconnected rooms all accessible also from the hall - living room with a bay window and three bedrooms, one with a balcony. The fourth bedroom has a walk-in shower. There is a fully fitted eat-in kitchen with pantry and balcony access, bathroom with bath tub and sink, and two separate toilets.

High stucco ceilings, parquet floors, security entry door, double interior doors with etched glass panels, two decorative Dutch stoves, dishwasher, microwave, alarm, Internet and satellite TV connection, audio entry phone. Common building charges approx. CZK 1500/month. Gas and electricity will be transferred to the tenant. Available from January 2021.