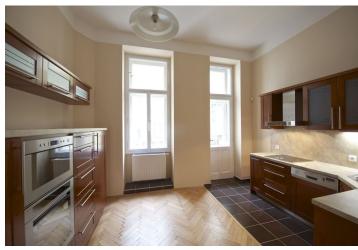

\* Area of the unit according to the Civil Code. The area consists of the sum total area of the entire unit bounded by perimeter walls.

Completely renovated, spacious and airy classic 4-bedroom 2-bathroom flat with 2 balconies on the first floor of a renovated historic building with beautifully preserved original features and a lift. Conveniently located right in the heart of Prague, just a few steps from the Old Town Square and the prestigious and fashionable Pařížská street as well as Pinkas Synagogue and the Jewish cemetery.

The bright interior features a large entry hall, four interconnected rooms all accessible also from the hall - living room with a bay window and three bedrooms, one with a balcony. The fourth bedroom has a walk-in shower. There is a fully fitted eat-in kitchen with pantry and balcony access, bathroom with bath tub and sink, and two separate toilets.

High stucco ceilings, parquet floors, security entry door, double interior doors with etched glass panels, two decorative Dutch stoves, dishwasher, microwave, alarm, Internet and satellite TV connection, audio entry phone. Common building charges approx. CZK 1500/month. Gas and electricity will be transferred to the tenant. Available from January 2021.