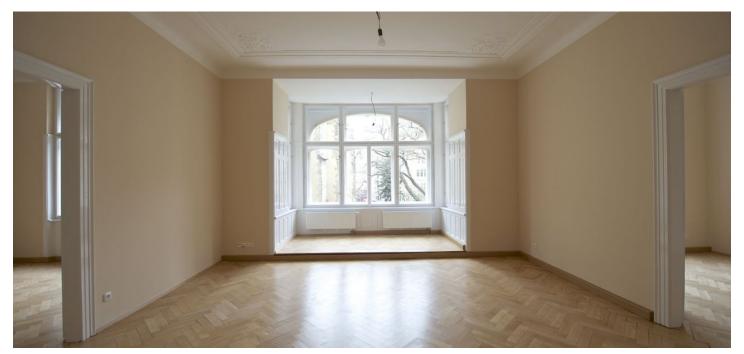

\* Area of the unit according to the Civil Code. The area consists of the sum total area of the entire unit bounded by perimeter walls.

Completely renovated, spacious and airy classic 4-bedroom 2-bathroom flat with 2 balconies on the first floor of a renovated historic building with beautifully preserved original features and a lift. Conveniently located right in the heart of Prague, just a few steps from the Old Town Square and the prestigious and fashionable Pařížská street as well as Pinkas Synagogue and the Jewish cemetery.

The bright interior features a large entry hall, four interconnected rooms all accessible also from the hall - living room with a bay window and three bedrooms, one with a balcony. The fourth bedroom has a walk-in shower. There is a fully fitted eat-in kitchen with pantry and balcony access, bathroom with bath tub and sink, and two separate toilets.

High stucco ceilings, parquet floors, security entry door, double interior doors with etched glass panels, two decorative Dutch stoves, dishwasher, microwave, alarm, Internet and satellite TV connection, audio entry phone. Common building charges approx. CZK 1500/month. Gas and electricity will be transferred to the tenant. Available from January 2021.