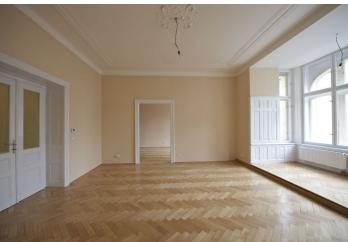

The bright interior features a large entry hall, four interconnected rooms all accessible also from the hall - living room with a bay window and three bedrooms, one with a balcony. The fourth bedroom has a walk-in shower. There is a fully fitted eat-in kitchen with pantry and balcony access, bathroom with bath tub and sink, and two separate toilets.

High stucco ceilings, parquet floors, security entry door, double interior doors with etched glass panels, two decorative Dutch stoves, dishwasher, microwave, alarm, Internet and satellite TV connection, audio entry phone. Common building charges approx. CZK 1500/month. Gas and electricity will be transferred to the tenant. Available from January 2021.