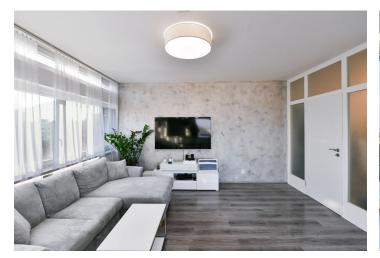

On the entry level, the apartment includes a spacious living room with a dining and kitchen area, a pantry, 2 bedrooms sharing a bathroom, an entrance hall with a staircase, and access to the **elevator**. The upper floor consists of a gallery currently used as a workspace, a bedroom with access to the terrace, and a second bedroom with an en-suite bathroom. The property also includes **3 parking spaces** in the underground garage and a **cellar**. The exclusive **2 Towers residential project** consists of only 14 apartments, each occupying one floor, ensuring plenty of natural light and unique views in all directions.

The apartment **features wooden windows with triple glazing** and **exterior blinds**, vinyl floors in the living areas, laminate floors in the bedrooms, and a fully equipped kitchen with built-in **Siemens** appliances. The electric underfloor heating can be controlled via a **smart home system**.