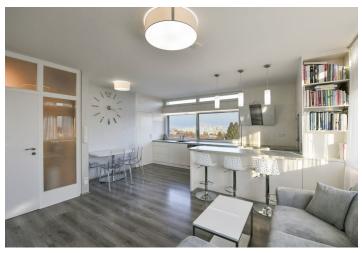

\* Area of the unit according to the Civil Code. The area consists of the sum total area of the entire unit bounded by perimeter walls.

This bright, modernly furnished duplex apartment with 4 bedrooms, 3 garage parking spaces, and an elevator directly to the apartment occupies the top floors of the Residence 2 Towers in Letňany. The private terrace offers beautiful views of the surrounding area, which features complete civic amenities, a metro station (line C), indoor and outdoor sports facilities, and several well-maintained parks with playgrounds.

On the entry level, the apartment includes a spacious living room with a dining and kitchen area, a pantry, 2 bedrooms sharing a bathroom, an entrance hall with a staircase, and access to the **elevator**. The upper floor consists of a gallery currently used as a workspace, a bedroom with access to the terrace, and a second bedroom with an en-suite bathroom. The property also includes **3 parking spaces** in the underground garage and a **cellar**. The exclusive **2 Towers residential project** consists of only 14 apartments, each occupying one floor, ensuring plenty of natural light and unique views in all directions.

The apartment **features wooden windows with triple glazing** and **exterior blinds**, vinyl floors in the living areas, laminate floors in the bedrooms, and a fully equipped kitchen with built-in **Siemens** appliances. The electric underfloor heating can be controlled via a **smart home system**.