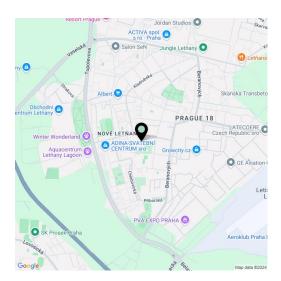

Letňany is a popular district on the outskirts of Prague, known for its abundance of parks and excellent amenities. Just a few steps from the building, there are 2 kindergartens, 2 primary schools, a hockey and tennis hall, a **golf course**, a fitness center, and an aqua center with pools, a sauna, and a solarium. A shopping center is just a 5-minute walk from the apartment. The nearby **Letňany metro station** (line C) offers excellent transport links to the center of Prague.