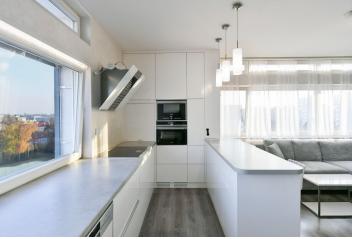

\* Area of the unit according to the Civil Code. The area consists of the sum total area of the entire unit bounded by perimeter walls.

This bright, modernly furnished duplex apartment with 4 bedrooms, 3 garage parking spaces, and an elevator directly to the apartment occupies the top floors of the Residence 2 Towers in Letňany. The private terrace offers beautiful views of the surrounding area, which features complete civic amenities, a metro station (line C), indoor and outdoor sports facilities, and several well-maintained parks with playgrounds.

On the entry level, the apartment includes a spacious living room with a dining and kitchen area, a pantry, 2 bedrooms sharing a bathroom, an entrance hall with a staircase, and access to the **elevator**. The upper floor consists of a gallery currently used as a workspace, a bedroom with access to the terrace, and a second bedroom with an en-suite bathroom. The property also includes **3 parking spaces** in the underground garage and a **cellar**. The exclusive **2 Towers residential project** consists of only 14 apartments, each occupying one floor, ensuring plenty of natural light and unique views in all directions.

The apartment **features wooden windows with triple glazing** and **exterior blinds**, vinyl floors in the living areas, laminate floors in the bedrooms, and a fully equipped kitchen with built-in **Siemens** appliances. The electric underfloor heating can be controlled via a **smart home system**.