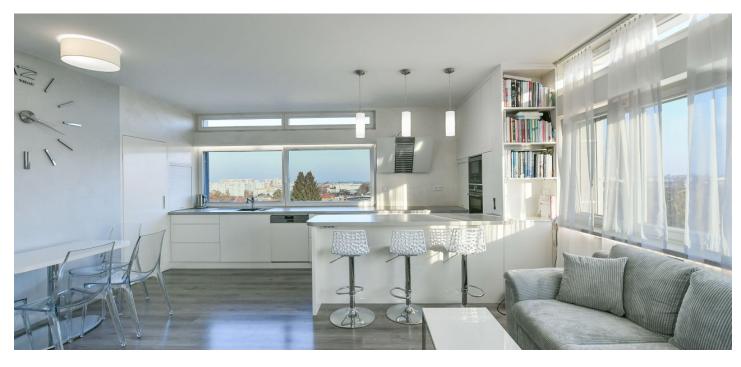

\* Area of the unit according to the Civil Code. The area consists of the sum total area of the entire unit bounded by perimeter walls.

This bright, modernly furnished duplex apartment with 4 bedrooms, 3 garage parking spaces, and an elevator directly to the apartment occupies the top floors of the Residence 2 Towers in Letňany. The private terrace offers beautiful views of the surrounding area, which features complete civic amenities, a metro station (line C), indoor and outdoor sports facilities, and several well-maintained parks with playgrounds.

On the entry level, the apartment includes a spacious living room with a dining and kitchen area, a pantry, 2 bedrooms sharing a bathroom, an entrance hall with a staircase, and access to the **elevator**. The upper floor consists of a gallery currently used as a workspace, a bedroom with access to the terrace, and a second bedroom with an en-suite bathroom. The property also includes **3 parking spaces** in the underground garage and a **cellar**. The exclusive **2 Towers residential project** consists of only 14 apartments, each occupying one floor, ensuring plenty of natural light and unique views in all directions.

The apartment **features wooden windows with triple glazing** and **exterior blinds**, vinyl floors in the living areas, laminate floors in the bedrooms, and a fully equipped kitchen with built-in **Siemens** appliances. The electric underfloor heating can be controlled via a **smart home system**.