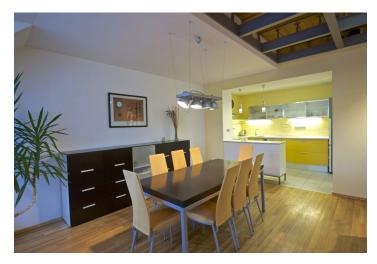

The lower level includes living room with a fully fitted open kitchen and pantry, one bedroom with access to the balcony, shower bathroom, toilet, and entry hall. The upper floor offers a gallery, two bedrooms with terrace access, bathroom with tub and a walk-in shower with shower, utility room, and toilet with a bidet shower.

Parquet and tile floors, wooden staircase, security door, built-in wardrobes, washer, dishwasher, TV, audio entry phone. One courtyard parking space included. Common building charges and utilities approx. CZK 7000 per month.