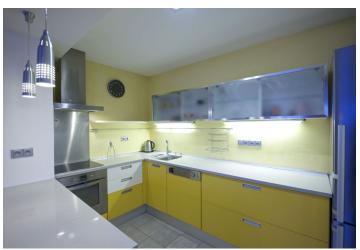

The lower level includes living room with a fully fitted open kitchen and pantry, one bedroom with access to the balcony, shower bathroom, toilet, and entry hall. The upper floor offers a gallery, two bedrooms with terrace access, bathroom with tub and a walk-in shower with shower, utility room, and toilet with a bidet shower.

Parquet and tile floors, wooden staircase, security door, built-in wardrobes, washer, dishwasher, TV, audio entry phone. One courtyard parking space included. Common building charges and utilities approx. CZK 7000 per month.