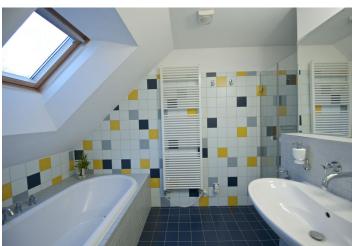

The lower level includes living room with a fully fitted open kitchen and pantry, one bedroom with access to the balcony, shower bathroom, toilet, and entry hall. The upper floor offers a gallery, two bedrooms with terrace access, bathroom with tub and a walk-in shower with shower, utility room, and toilet with a bidet shower.

Parquet and tile floors, wooden staircase, security door, built-in wardrobes, washer, dishwasher, TV, audio entry phone. One courtyard parking space included. Common building charges and utilities approx. CZK 7000 per month.