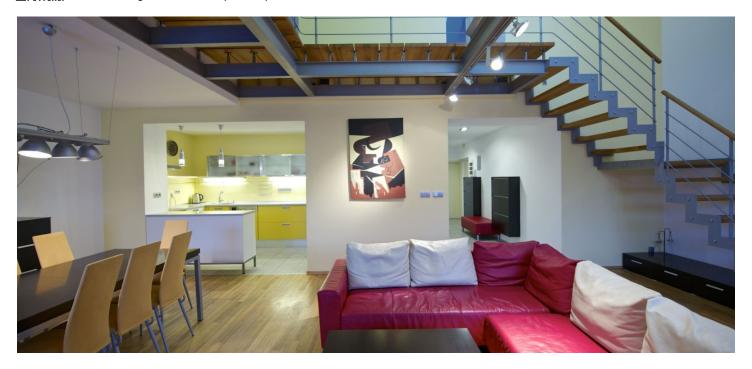

\* Area of the unit according to the Civil Code. The area consists of the sum total area of the entire unit bounded by perimeter walls.

Benefiting from a terrace and an enclosed balcony, this furnished 3bedroom 2-bathroom split-level attic flat is situated on the top fourth floor of a traditional renovated building with a lift. Conveniently located just off Jiřího z Poděbrad Square with metro station and trams, within easy reach of shopping and quality cafes and restaurants.

The lower level includes living room with a fully fitted open kitchen and pantry, one bedroom with access to the balcony, shower bathroom, toilet, and entry hall. The upper floor offers a gallery, two bedrooms with terrace access, bathroom with tub and a walk-in shower with shower, utility room, and toilet with a bidet shower.

Parquet and tile floors, wooden staircase, security door, built-in wardrobes, washer, dishwasher, TV, audio entry phone. One courtyard parking space included. Common building charges and utilities approx. CZK 7000 per month.