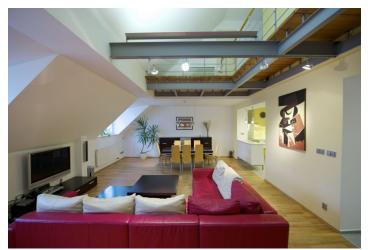

\* Area of the unit according to the Civil Code. The area consists of the sum total area of the entire unit bounded by perimeter walls.

Benefiting from a terrace and an enclosed balcony, this furnished 3bedroom 2-bathroom split-level attic flat is situated on the top fourth floor of a traditional renovated building with a lift. Conveniently located just off Jiřího z Poděbrad Square with metro station and trams, within easy reach of shopping and quality cafes and restaurants.

The lower level includes living room with a fully fitted open kitchen and pantry, one bedroom with access to the balcony, shower bathroom, toilet, and entry hall. The upper floor offers a gallery, two bedrooms with terrace access, bathroom with tub and a walk-in shower with shower, utility room, and toilet with a bidet shower.

Parquet and tile floors, wooden staircase, security door, built-in wardrobes, washer, dishwasher, TV, audio entry phone. One courtyard parking space included. Common building charges and utilities approx. CZK 7000 per month.