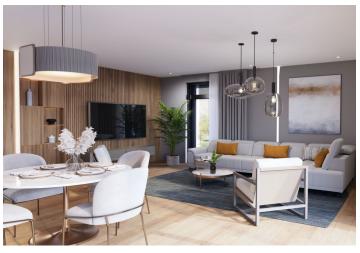

The area of the apartment on the 1st floor will be divided into a spacious living room with preparation for a kitchen, a pantry, a bedroom with en suite toilet, a 2nd bedroom, a bathroom with a toilet, **a walk-in wardrobe** and a vestibule. The living room has access to a **south-facing terrace**, and another **east-facing terrace** is accessible from a bedroom.

The high standard includes three-layer Boen wooden floors, large-area windows with electrically controlled blinds, Villeroy & Boch sanitary ware, Hansgrohe taps in matt black, large-format wall and floor tiles, fire-resistant entrance doors, interior doors with concealed hinges and magnetic locks, hot water underfloor heating, heat recovery and preparation for air conditioning. The purchase price includes a cellar. It is possible to purchase a garage space.