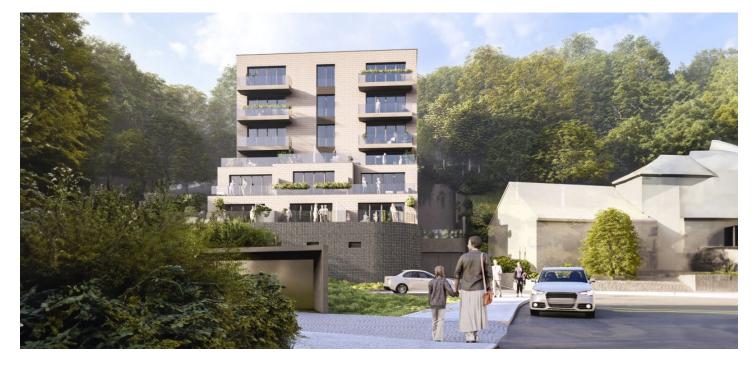

\* Area of the unit according to the Civil Code. The area consists of the sum total area of the entire unit bounded by perimeter walls.

This new apartment with two terraces will be part of an apartment building with an elegant brick facade and parking, which is currently being built 270m from the Jezerka park and a 5-minute walk from the nearest tram stop. A quiet place full of greenery in Prague 4 is on the border of Michle, Nusle and Pankrác, just 12 minutes from the city center by public transport. Completion is scheduled for Q2/2026.

The Michelské údolí residential project is being built in a quiet and green part of Prague 4, in a one-way side street. The neighborhood is full of restaurants and shops, just a few steps away from the bus and tram stop. The new metro line D will increase the accessibility in the near future. You can quickly connect to the main road by car. The area offers a wide range of sports and walk possibilities in the countryside, the Jezerka park or Tyršův hill are nearby, and a cycle path runs directly around the residence.