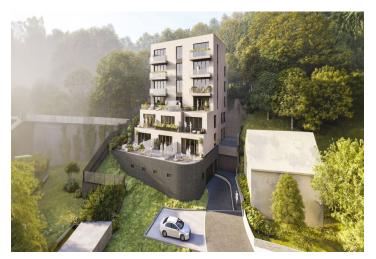

\* Area of the unit according to the Civil Code. The area consists of the sum total area of the entire unit bounded by perimeter walls.

This new apartment with two terraces will be part of an apartment building with an elegant brick facade and parking, which is currently being built 270m from the Jezerka park and a 5-minute walk from the nearest tram stop. A quiet place full of greenery in Prague 4 is on the border of Michle, Nusle and Pankrác, just 12 minutes from the city center by public transport. Completion is scheduled for Q2/2026.

The Michelské údolí residential project is being built in a quiet and green part of Prague 4, in a one-way side street. The neighborhood is full of restaurants and shops, just a few steps away from the bus and tram stop. The new metro line D will increase the accessibility in the near future. You can quickly connect to the main road by car. The area offers a wide range of sports and walk possibilities in the countryside, the Jezerka park or Tyršův hill are nearby, and a cycle path runs directly around the residence.