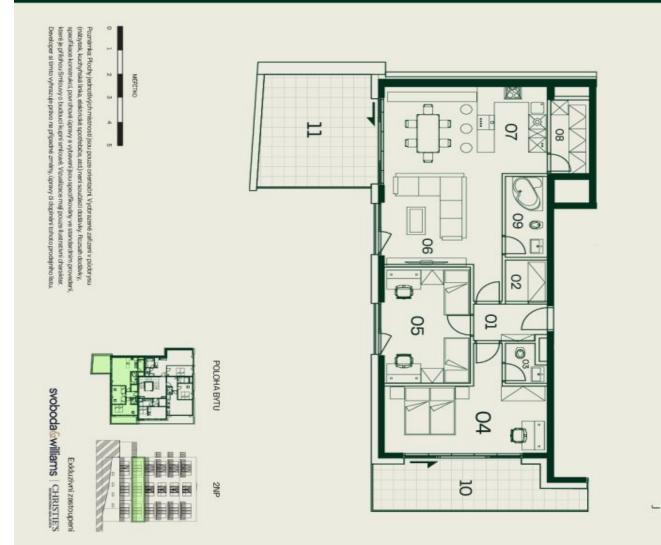

# Apartment Two-bedroom (3+kk)

91.1 m², Prague 4, Michle, U Michelského mlýna

| Celkov<br>Sklepr<br>michels<br>+420 72<br>info@m                                                                           | 10 I O           | <br>Užitná<br>Podlał                                    | 60             | 07             | 06            | 05 ¢            | 50 20 | 02    | 10      | 3 + KK | Byt       | <b>Ш</b> С<br>ÚDC  |
|----------------------------------------------------------------------------------------------------------------------------|------------------|---------------------------------------------------------|----------------|----------------|---------------|-----------------|-------|-------|---------|--------|-----------|--------------------|
| Celková plocha: 122, 95 m²<br>Sklepní kóje: 3, 50 m²<br>michelskeudoli.cz<br>+420 724 551 238<br>info@michelskeudoli.cz ca | TERASA<br>TERASA | Užitná plocha: 86, 70 m²<br>Podlahová plocha: 91, 10 m² | KOUPELNA S WC  | KUCHYŇSKÝ KOUT | ΟΒΎVΑCΙ ΡΟΚΟΙ | РОКОЈ           | WC    | ŠATNA | PŘEDSÍŇ | 2NP    | Byt 20. 4 | MICHELSKÉ<br>ÚDOLÍ |
| C&S DEVELOPIA                                                                                                              | 12, 85<br>19,00  |                                                         | 4, U5<br>4, 20 | 8,70           | 29,15         | л, э0<br>14, 50 | 1,70  | 2,40  | 4, 10   |        |           |                    |