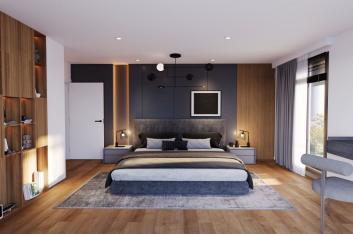

The area of the apartment on the 1st floor will be divided into a spacious living room with preparation for a kitchen, a pantry, a bedroom with en suite toilet, a 2nd bedroom, a bathroom with a toilet, **a walk-in wardrobe** and a vestibule. The living room has access to a **south-facing terrace**, and another **east-facing terrace** is accessible from a bedroom.

The high standard includes three-layer Boen wooden floors, large-area windows with electrically controlled blinds, Villeroy & Boch sanitary ware, Hansgrohe taps in matt black, large-format wall and floor tiles, fire-resistant entrance doors, interior doors with concealed hinges and magnetic locks, hot water underfloor heating, heat recovery and preparation for air conditioning. The purchase price includes a cellar. It is possible to purchase a garage space.