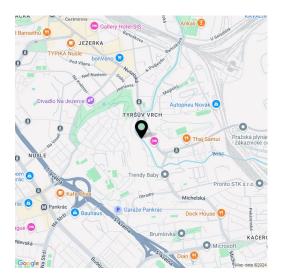

\* Area of the unit according to the Civil Code. The area consists of the sum total area of the entire unit bounded by perimeter walls.

This new apartment with two terraces will be part of an apartment building with an elegant brick facade and parking, which is currently being built 270m from the Jezerka park and a 5-minute walk from the nearest tram stop. A quiet place full of greenery in Prague 4 is on the border of Michle, Nusle and Pankrác, just 12 minutes from the city center by public transport. Completion is scheduled for Q2/2026.

The Michelské údolí residential project is being built in a quiet and green part of Prague 4, in a one-way side street. The neighborhood is full of restaurants and shops, just a few steps away from the bus and tram stop. The new metro line D will increase the accessibility in the near future. You can quickly connect to the main road by car. The area offers a wide range of sports and walk possibilities in the countryside, the Jezerka park or Tyršův hill are nearby, and a cycle path runs directly around the residence.