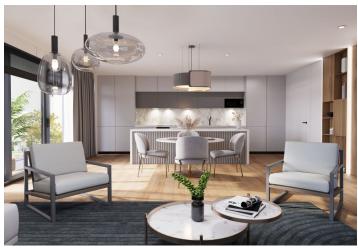

The area of the apartment on the 1st floor will be divided into a spacious living room with preparation for a kitchen, a pantry, a bedroom with en suite toilet, a 2nd bedroom, a bathroom with a toilet, **a walk-in wardrobe** and a vestibule. The living room has access to a **south-facing terrace**, and another **east-facing terrace** is accessible from a bedroom.

The high standard includes three-layer Boen wooden floors, large-area windows with electrically controlled blinds, Villeroy & Boch sanitary ware, Hansgrohe taps in matt black, large-format wall and floor tiles, fire-resistant entrance doors, interior doors with concealed hinges and magnetic locks, hot water underfloor heating, heat recovery and preparation for air conditioning. The purchase price includes a cellar. It is possible to purchase a garage space.