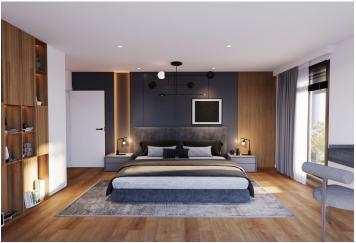

The area of the apartment on the 2nd floor will be divided into a living room with access to a **spacious east-facing terrace**, two bedrooms, a bathroom, a separate toilet and a vestibule. There will be preparation for the kitchen by the living room. One bedroom and vestibule have access to a west-facing **terrace and garden**.

The high standard includes three-layer Boen wooden floors, large-area windows with electrically controlled blinds, Villeroy & Boch sanitary ware, Hansgrohe taps in matt black, large-format wall and floor tiles, fire-resistant entrance doors, interior doors with concealed hinges and magnetic locks, hot water underfloor heating, heat recovery and preparation for air conditioning. The purchase price includes a cellar. It is possible to purchase a garage space.