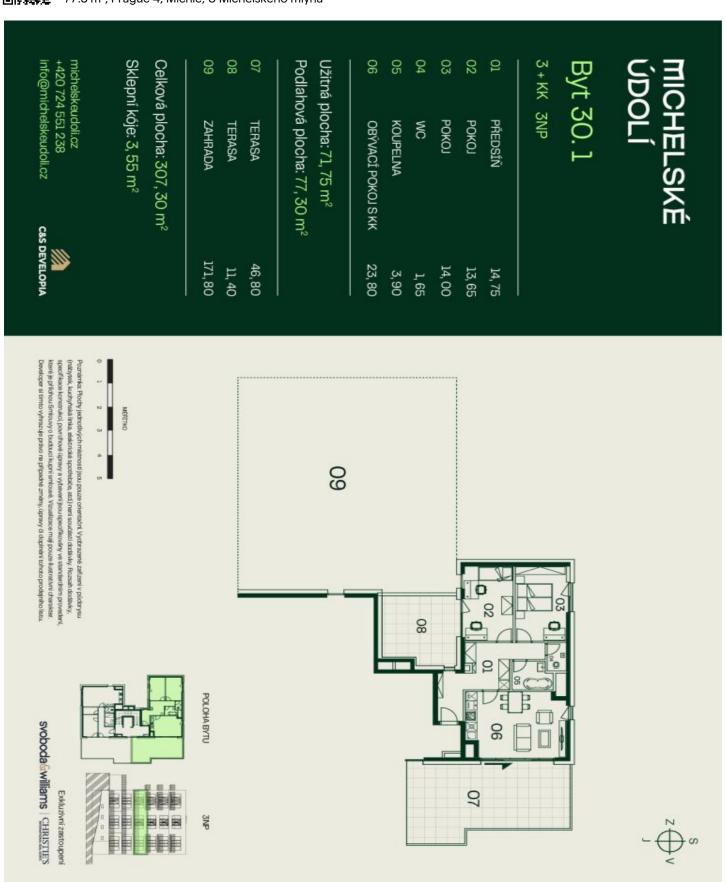

#### € 558 102 I CZK 14 000 000

77.3 m², Prague 4, Michle, U Michelského mlýna

| 136 m² |
|--------|
| 77 m²  |
| 58 m²  |
| 172 m² |
| Yes    |
| 4 m²   |
| В      |
| 106571 |
|        |

\* Area of the unit according to the Civil Code. The area consists of the sum total area of the entire unit bounded by perimeter walls.

The area of the apartment on the 2nd floor will be divided into a living room with access to a **spacious east-facing terrace**, two bedrooms, a bathroom, a separate toilet and a vestibule. There will be preparation for the kitchen by the living room. One bedroom and vestibule have access to a west-facing **terrace and garden**.

Floor area 77.3  $m^2$ , terraces 46.8 and 11.4  $m^2$ , garden 171.8  $m^2$ , cellar 3.55  $m^2$ .