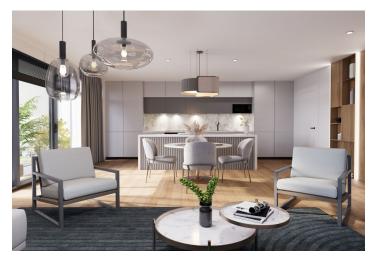

The area of the apartment on the 2nd floor will be divided into a living room with access to a **spacious east-facing terrace**, two bedrooms, a bathroom, a separate toilet and a vestibule. There will be preparation for the kitchen by the living room. One bedroom and vestibule have access to a west-facing **terrace and garden**.

The high standard includes three-layer Boen wooden floors, large-area windows with electrically controlled blinds, Villeroy & Boch sanitary ware, Hansgrohe taps in matt black, large-format wall and floor tiles, fire-resistant entrance doors, interior doors with concealed hinges and magnetic locks, hot water underfloor heating, heat recovery and preparation for air conditioning. The purchase price includes a cellar. It is possible to purchase a garage space.