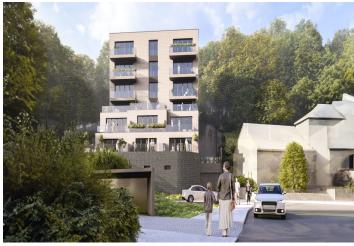

This new apartment with an almost fifty-meter terrace and a garden will be part of an apartment building with an elegant brick facade and parking, which is currently being built 270m from the Jezerka park and a 5-minute walk from the nearest tram stop. A quiet place full of greenery in Prague 4 is on the border of Michle, Nusle and Pankrác, just 12 minutes from the city center by public transport. Completion is scheduled for Q2/2026.

The Michelské údolí residential project is being built in a quiet and green part of Prague 4, in a one-way side street. The neighborhood is full of restaurants and shops, just a few steps away from the bus and tram stop. The new metro line D will increase the accessibility in the near future. You can quickly connect to the main road by car. The area offers a wide range of sports and walk possibilities in the countryside, the Jezerka park or Tyršův hill are nearby, and a cycle path runs directly around the residence.