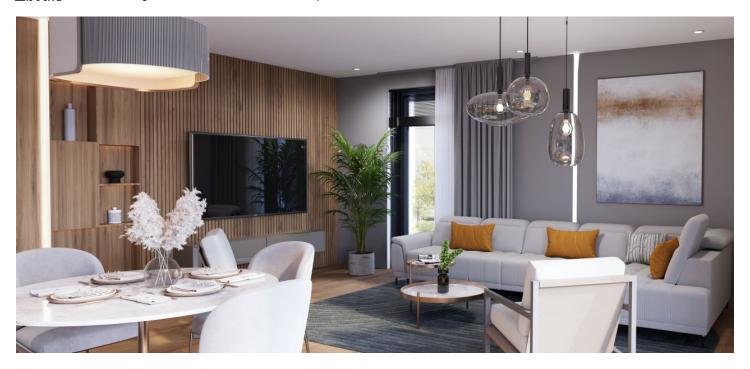

The area of the apartment on the 2nd floor will be divided into a living room with access to a **spacious east-facing terrace**, two bedrooms, a bathroom, a separate toilet and a vestibule. There will be preparation for the kitchen by the living room. One bedroom and vestibule have access to a west-facing **terrace and garden**.

The high standard includes three-layer Boen wooden floors, large-area windows with electrically controlled blinds, Villeroy & Boch sanitary ware, Hansgrohe taps in matt black, large-format wall and floor tiles, fire-resistant entrance doors, interior doors with concealed hinges and magnetic locks, hot water underfloor heating, heat recovery and preparation for air conditioning. The purchase price includes a cellar. It is possible to purchase a garage space.