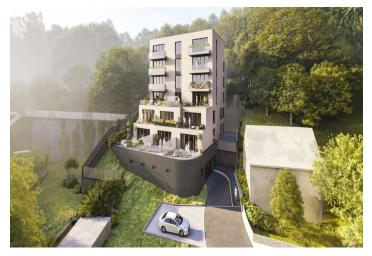

This new apartment with an almost fifty-meter terrace and a garden will be part of an apartment building with an elegant brick facade and parking, which is currently being built 270m from the Jezerka park and a 5-minute walk from the nearest tram stop. A quiet place full of greenery in Prague 4 is on the border of Michle, Nusle and Pankrác, just 12 minutes from the city center by public transport. Completion is scheduled for Q2/2026.

The Michelské údolí residential project is being built in a quiet and green part of Prague 4, in a one-way side street. The neighborhood is full of restaurants and shops, just a few steps away from the bus and tram stop. The new metro line D will increase the accessibility in the near future. You can quickly connect to the main road by car. The area offers a wide range of sports and walk possibilities in the countryside, the Jezerka park or Tyršův hill are nearby, and a cycle path runs directly around the residence.