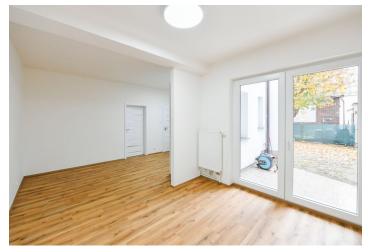

The apartment features a living room with a fully fitted open plan kitchen and access to the **terrace / garden**, a spacious bedroom, a small bedroom with a **walk-in closet**, a study, a bathroom with a walk-in shower, a separate toilet, an entrance hall, and a utility room with access to a basement storage space.