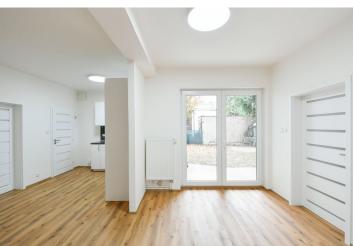

The apartment features a living room with a fully fitted open plan kitchen and access to the **terrace / garden**, a spacious bedroom, a small bedroom with a **walk-in closet**, a study, a bathroom with a walk-in shower, a separate toilet, an entrance hall, and a utility room with access to a basement storage space.

Vinyl floors, tiles, LED lighting with light dimmers, gas boiler, washer, dryer, dishwasher, induction stove top, microwave oven, barbecue grill and a storage shed in the garden.