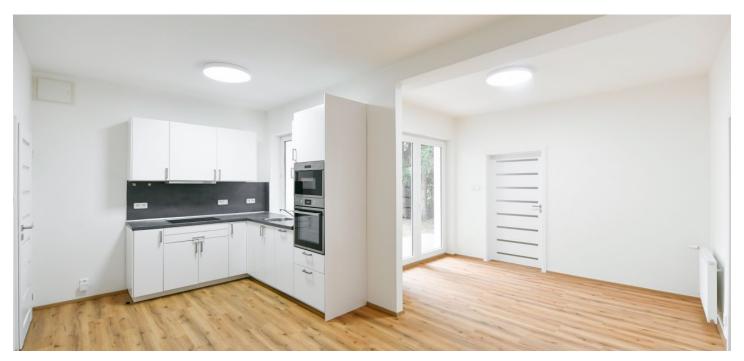

The apartment features a living room with a fully fitted open plan kitchen and access to the **terrace / garden**, a spacious bedroom, a small bedroom with a **walk-in closet**, a study, a bathroom with a walk-in shower, a separate toilet, an entrance hall, and a utility room with access to a basement storage space.

Vinyl floors, tiles, LED lighting with light dimmers, gas boiler, washer, dryer, dishwasher, induction stove top, microwave oven, barbecue grill and a storage shed in the garden.