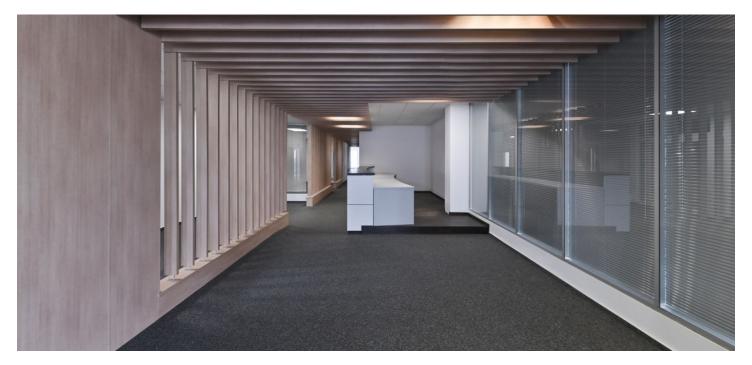

Office building offering modern flexible space for rent in a high quality standard with excellent transport accessibility and visibility. There is a garage, a canteen, a cafe with a terrace, a communal meeting room, and nearby shops and restaurants.

### Facilities and services:

- Flexibly designed office space providing an efficient layout for all types of business and work activities
- Barrier-free access to the building and 24/7 security
- Chip card access to the office space
- Both air-conditioning and heating (HVAC) plus openable windows
- Electronic fire alarm system (EPS) throughout the building
- Evacuation Radio (ER) throughout the building
- CCTV system
- Electronic security
- Three elevator, two staircases
- Raised carpeted floors
- Lowered ceilings with built-in lighting
- Clear height of the premises 3 m
- Elegant entrance area with a reception
- Shared meeting room
- Visitor parking
- Technical maintenance, cleaning, and janitorial services
- CO detection in the garages