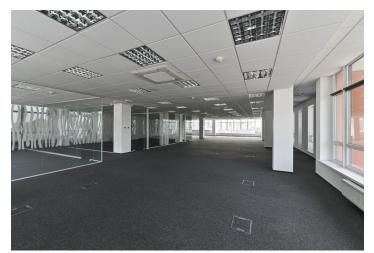

Office building offering modern flexible space for rent in a high quality standard with excellent transport accessibility and visibility. There is a garage, a canteen, a cafe with a terrace, a communal meeting room, and nearby shops and restaurants.

### Facilities and services:

- Flexibly designed office space providing an efficient layout for all types of business and work activities
- Barrier-free access to the building and 24/7 security
- Chip card access to the office space
- Both air-conditioning and heating (HVAC) plus openable windows
- Electronic fire alarm system (EPS) throughout the building
- Evacuation Radio (ER) throughout the building
- CCTV system
- Electronic security
- Three elevator, two staircases
- Raised carpeted floors
- Lowered ceilings with built-in lighting
- Clear height of the premises 3 m
- Elegant entrance area with a reception
- Shared meeting room
- Visitor parking
- Technical maintenance, cleaning, and janitorial services
- CO detection in the garages