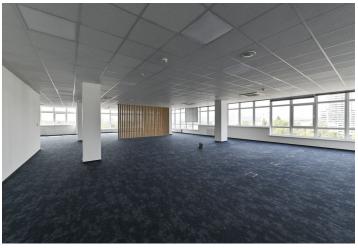

Office building offering modern flexible space for rent in a high quality standard with excellent transport accessibility and visibility. There is a garage, a canteen, a cafe with a terrace, a communal meeting room, and nearby shops and restaurants.

### Facilities and services:

- Flexibly designed office space providing an efficient layout for all types of business and work activities
- Barrier-free access to the building and 24/7 security
- Chip card access to the office space
- Both air-conditioning and heating (HVAC) plus openable windows
- Electronic fire alarm system (EPS) throughout the building
- Evacuation Radio (ER) throughout the building
- CCTV system
- Electronic security
- Three elevator, two staircases
- Raised carpeted floors
- Lowered ceilings with built-in lighting
- Clear height of the premises 3 m
- Elegant entrance area with a reception
- Shared meeting room
- Visitor parking
- Technical maintenance, cleaning, and janitorial services
- CO detection in the garages