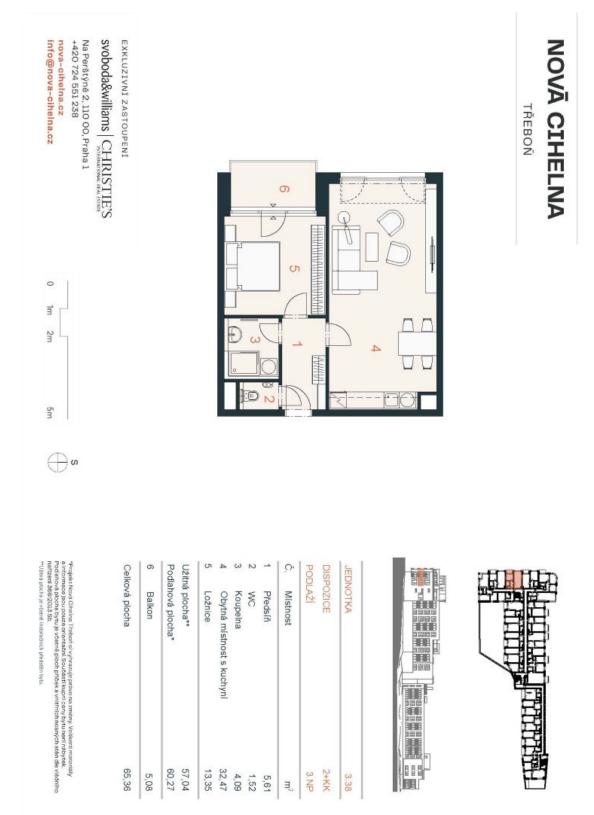

#### Apartment One-bedroom (2+kk)

€ 254 540 | CZK 6 397 852

60.27 m², Jindřichův Hradec, Třeboň, Svobody

| Total area       | 65 m²                       |
|------------------|-----------------------------|
| Floor area*      | 60 m²                       |
| Balcony          | 5 m²                        |
| Parking          | Parking space at extra cost |
| Garage           | Yes                         |
| Cellar           | Yes                         |
| PENB             | В                           |
| Reference number | 106605                      |

The area of the 2nd floor apartment will consist of a living space with a preparation for a kitchen, a bedroom, a bathroom (shower, sink), a separate toilet, and an foyer. The bedroom will have access to **a balcony**.

Floor area 60.27 m², loggia 5.08 m².

For more information, please visit the project website www.nova-cihelna.cz.

Svoboda & Williams s.r.o. info@svoboda-williams.com www.svoboda-williams.com **Prague** +420 257 328 281 +420 724 551 238 Brno +420 543 250 711 +420 724 551 238