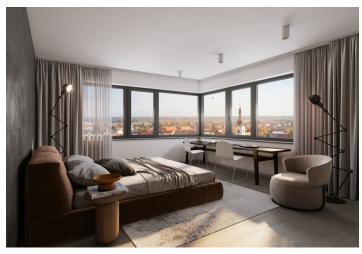

The area of the 2nd floor apartment will consist of a living space with a preparation for a kitchen, a bedroom, a bathroom (shower, sink), a separate toilet, and an foyer. The bedroom will have access to **a balcony**.

The facilities include **underfloor heating**, large-format plastic windows with **triple-glazed panes**, quality vinyl floors, a security entrance door, large-format tiles in the bathroom, and **Grohe** sanitary ware in the modern dark shade of **Hard Graphite**. It is necessary to purchase a **parking space and a cellar storage unit**.