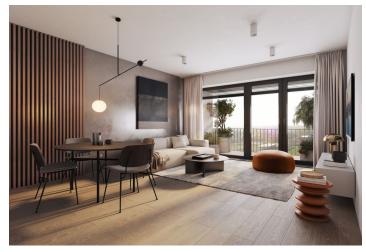

The area of the 2nd floor apartment will consist of a living space with a preparation for a kitchen, a bedroom, a bathroom (shower, sink), a separate toilet, and an foyer. The bedroom will have access to **a balcony**.

The facilities include **underfloor heating**, large-format plastic windows with **triple-glazed panes**, quality vinyl floors, a security entrance door, large-format tiles in the bathroom, and **Grohe** sanitary ware in the modern dark shade of **Hard Graphite**. It is necessary to purchase a **parking space and a cellar storage unit**.