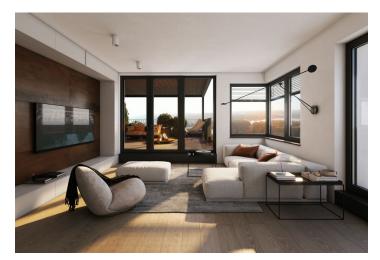

The area of the 2nd floor apartment will consist of a living space with a preparation for a kitchen, a bedroom, a bathroom (shower, sink), a separate toilet, and an foyer. The bedroom will have access to **a balcony**.

The facilities include **underfloor heating**, large-format plastic windows with **triple-glazed panes**, quality vinyl floors, a security entrance door, large-format tiles in the bathroom, and **Grohe** sanitary ware in the modern dark shade of **Hard Graphite**. It is necessary to purchase a **parking space and a cellar storage unit**.