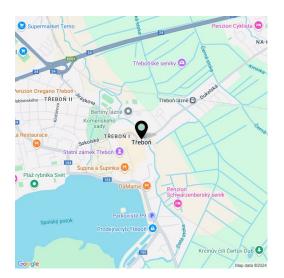

The Nová Cihelna residential project is located in a **quiet part of Třeboň**; it will be within walking distance of the **Aurora Spa or the beaches of Svět pond.** You can easily get to the uniquely preserved historic core of the town on foot or by bike. With **a rich spa tradition and lively food scene**, it's located in one of the most sought-after recreational places in the Czech Republic, excellently accessible by car, for example, via the D3 highway, but also by public transport (the train station is on the main railway corridor).