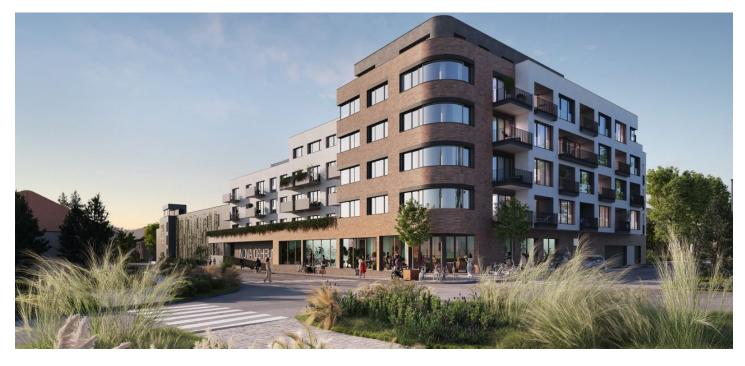

\* Area of the unit according to the Civil Code. The area consists of the sum total area of the entire unit bounded by perimeter walls.

This 1-bedroom apartment with a balcony is part of the Nová Cihelna project, which is currently being built on the site of a former brickyard that was founded in the 17th century, located in the picturesque spa town of Třeboň. Part of a UNESCO biosphere reserve, it lies in the middle of a romantic landscape, ideal for cyclists, fishermen, and lovers of wellness and relaxation. The apartment is suitable for permanent or recreational living as well as for investment purposes. Estimated completion date in September of 2026.

The Nová Cihelna residential project is located in a **quiet part of Třeboň**; it will be within walking distance of the **Aurora Spa or the beaches of Svět pond.** You can easily get to the uniquely preserved historic core of the town on foot or by bike. With **a rich spa tradition and lively food scene**, it's located in one of the most sought-after recreational places in the Czech Republic, excellently accessible by car, for example, via the D3 highway, but also by public transport (the train station is on the main railway corridor).