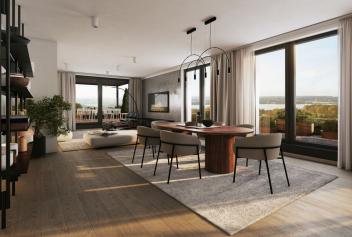

The area of the 2nd floor apartment will consist of a living space with a preparation for a kitchen, a bedroom, a bathroom (shower, sink), a separate toilet, and an foyer. The bedroom will have access to **a balcony**.

The facilities include **underfloor heating**, large-format plastic windows with **triple-glazed panes**, quality vinyl floors, a security entrance door, large-format tiles in the bathroom, and **Grohe** sanitary ware in the modern dark shade of **Hard Graphite**. It is necessary to purchase a **parking space and a cellar storage unit**.