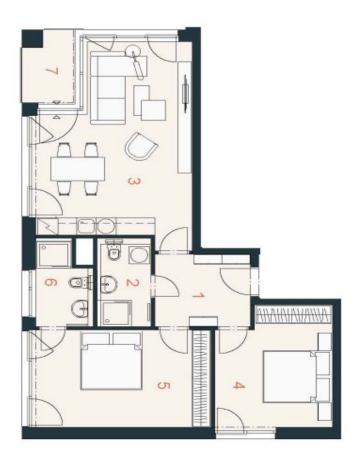

The area of the 2nd floor apartment will consist of a living space with a preparation for a kitchen, 2 bedrooms, 2 bathrooms, and a foyer. The living room will have access to a southwest-facing balcony.

Floor area 78.99 m², balcony 3.66 m².

For more information, please visit the project website www.nova-cihelna.cz.

| DISI                                                                            | JEDNOTKA<br>DISPOZICE     |
|---------------------------------------------------------------------------------|---------------------------|
| POL                                                                             | PODLAŽÍ                   |
| Ω.                                                                              | Mistnost                  |
| _                                                                               | Předsíň                   |
| 2                                                                               | Koupelna + WC             |
| ω                                                                               | Obytná místnost s kuchyní |
| 4                                                                               | Ložnice                   |
| G                                                                               | Ložnice                   |
| 0                                                                               | Koupelna + WC             |
| Užiti                                                                           | Užitná plocha**           |
| Pod                                                                             | Podľahová plocha*         |
| 7                                                                               | Balkon                    |
| e<br>Ne<br>Ne<br>Ne<br>Ne<br>Ne<br>Ne<br>Ne<br>Ne<br>Ne<br>Ne<br>Ne<br>Ne<br>Ne | Celková plocha            |