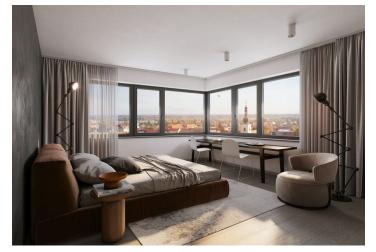

The area of the 2nd floor apartment will consist of a living space with a preparation for a kitchen, 2 bedrooms, 2 bathrooms, and a foyer. The living room will have access to a southwest-facing balcony.