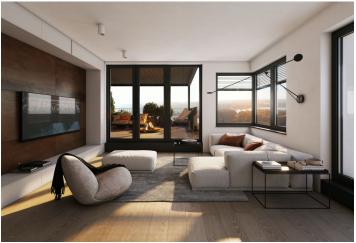

The area of the 2nd floor apartment will consist of a living space with a preparation for a kitchen, 2 bedrooms, 2 bathrooms, and a foyer. The living room will have access to a southwest-facing balcony.

The facilities include **underfloor heating**, large-format plastic windows with triple-glazed panes, quality vinyl floors, a security entrance door, large-format tiles in the bathroom, and **Grohe** sanitary ware in the modern dark shade of Hard Graphite. It is necessary to purchase **a parking space and a cellar storage unit**.