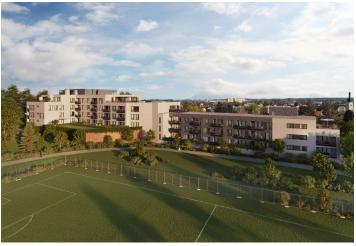

\* Area of the unit according to the Civil Code. The area consists of the sum total area of the entire unit bounded by perimeter walls.

This 2-bedroom apartment with a balcony is part of the Nová Cihelna project, which is currently being built on the site of a former brickyard that was founded in the 17th century, located in the picturesque spa town of Třeboň. Part of a UNESCO biosphere reserve, it lies in the middle of a romantic landscape, ideal for cyclists, fishermen, and lovers of wellness and relaxation. The apartment is suitable for permanent or recreational living as well as for investment purposes. Estimated completion 3Q/2027.

The Nová Cihelna residential project is located in a quiet part of Třeboň; it will be within walking distance of the Aurora Spa or the beaches of Svět pond. You can easily get to the uniquely preserved historic core of the town on foot or by bike. With a rich spa tradition and lively food scene, it's located in one of the most sought-after recreational places in the Czech Republic, excellently accessible by car, for example, via the D3 highway, but also by public transport (the train station is on the main railway corridor).