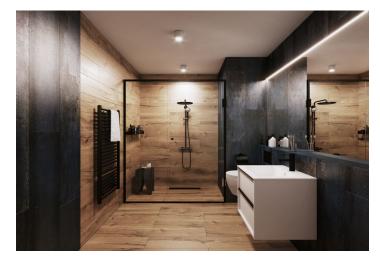

The facilities include **underfloor heating**, large-format plastic windows with triple-glazed panes, quality vinyl floors, a security entrance door, large-format tiles in the bathroom, and **Grohe** sanitary ware in the modern dark shade of Hard Graphite. It is necessary to purchase **a parking space and a cellar storage unit**.