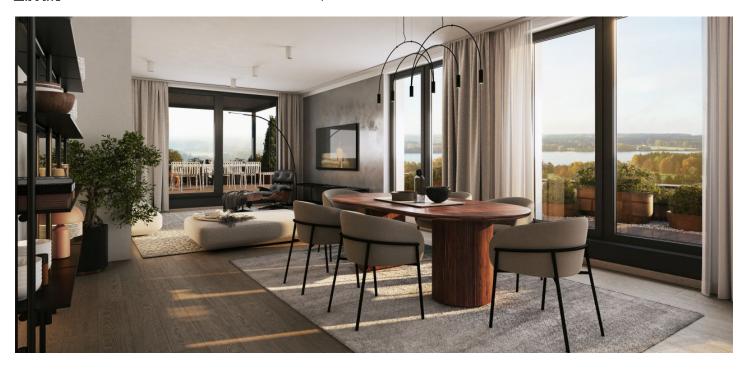

The area of the 2nd floor apartment will consist of a living space with a preparation for a kitchen, 2 bedrooms, 2 bathrooms, and a foyer. The living room will have access to a southwest-facing balcony.

The facilities include **underfloor heating**, large-format plastic windows with triple-glazed panes, quality vinyl floors, a security entrance door, large-format tiles in the bathroom, and **Grohe** sanitary ware in the modern dark shade of Hard Graphite. It is necessary to purchase **a parking space and a cellar storage unit**.