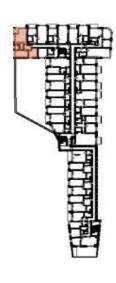

The area of the 2nd floor apartment will consist of a living space with a preparation for a kitchen, 2 bedrooms, 2 bathrooms, and a foyer. The living room will have access to a southwest-facing balcony.

Floor area 78.99 m², balcony 3.66 m².

For more information, please visit the project website www.nova-cihelna.cz.

| DISI                                                                            | JEDNOTKA<br>DISPOZICE     |
|---------------------------------------------------------------------------------|---------------------------|
| POL                                                                             | PODLAŽÍ                   |
| Ω.                                                                              | Mistnost                  |
| _                                                                               | Předsíň                   |
| 2                                                                               | Koupelna + WC             |
| ω                                                                               | Obytná místnost s kuchyní |
| 4                                                                               | Ložnice                   |
| G                                                                               | Ložnice                   |
| 0                                                                               | Koupelna + WC             |
| Užiti                                                                           | Užitná plocha**           |
| Pod                                                                             | Podľahová plocha*         |
| 7                                                                               | Balkon                    |
| e<br>Ne<br>Ne<br>Ne<br>Ne<br>Ne<br>Ne<br>Ne<br>Ne<br>Ne<br>Ne<br>Ne<br>Ne<br>Ne | Celková plocha            |