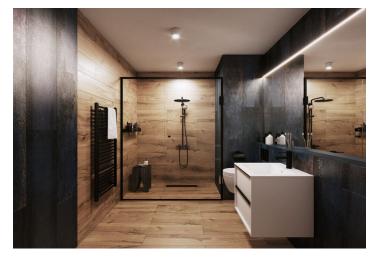

The area of the 2nd floor apartment will consist of a living space with a preparation for a kitchen, a bathroom (shower, toilet, sink), and an foyer.

The facilities include underfloor heating, large-format plastic window with triple-glazed pane, quality vinyl floors, a security entrance door, large-format tiles in the bathroom, and Grohe sanitary ware in the modern dark shade of Hard Graphite. It is necessary to purchase a parking space and a cellar storage unit.