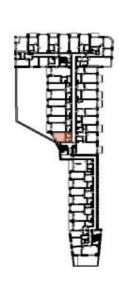

Floor area 29.11 m<sup>2</sup>.

For more information, please visit the project website www.nova-cihelna.cz.

| Celková plocha | Podlahová plocha* | Užitná plocha** | 3 Obytná místnost s kuchyní | 2 Koupelna + WC | 1 Předsíň | Č. Místnost    | PODLAŽÍ | DISPOZICE | JEDNOTKA |  |
|----------------|-------------------|-----------------|-----------------------------|-----------------|-----------|----------------|---------|-----------|----------|--|
| 29 11          | 29,11             | 27,69           | 19,55                       | 4,45            | 3,69      | m <sup>2</sup> | 3.NP    | 1+XX      | 3.46     |  |