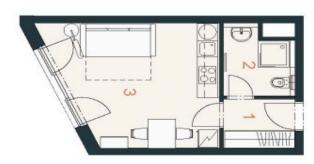

The area of the 2nd floor apartment will consist of a living space with a preparation for a kitchen, a bathroom (shower, toilet, sink), and an foyer.

The facilities include underfloor heating, large-format plastic window with triple-glazed pane, quality vinyl floors, a security entrance door, large-format tiles in the bathroom, and Grohe sanitary ware in the modern dark shade of Hard Graphite. It is necessary to purchase a parking space and a cellar storage unit.

| Celková plocha | Podlahová plocha* | Užitná plocha** | 3 Obytná místnost s kuchyní | 2 Koupelna + WC | 1 Předsíň | Č. Místnost    | PODLAŽÍ | DISPOZICE | JEDNOTKA |  |
|----------------|-------------------|-----------------|-----------------------------|-----------------|-----------|----------------|---------|-----------|----------|--|
| 29 11          | 29,11             | 27,69           | 19,55                       | 4,45            | 3,69      | m <sup>2</sup> | 3.NP    | 1+XX      | 3.46     |  |