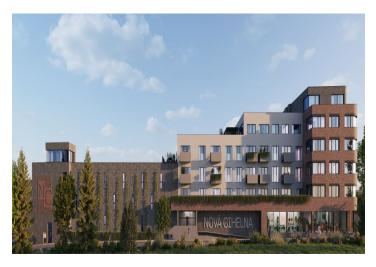

### € 139 676 I CZK 3 499 587

This studio apartment is part of the Nová Cihelna project, which is currently being built on the site of a former brickyard that was founded in the 17th century, located in the picturesque spa town of Třeboň. Part of a UNESCO biosphere reserve, it lies in the middle of a romantic landscape, ideal for cyclists, fishermen, and lovers of wellness and relaxation. The apartment is suitable for permanent or recreational living as well as for investment purposes. Estimated completion 3Q/2027.

The Nová Cihelna residential project is located in a quiet part of Třeboň; it will be within walking distance of the Aurora Spa or the beaches of Svět pond. You can easily get to the uniquely preserved historic core of the town on foot or by bike. With a rich spa tradition and lively food scene, it's located in one of the most sought-after recreational places in the Czech Republic, excellently accessible by car, for example, via the D3 highway, but also by public transport (the train station is on the main railway corridor).