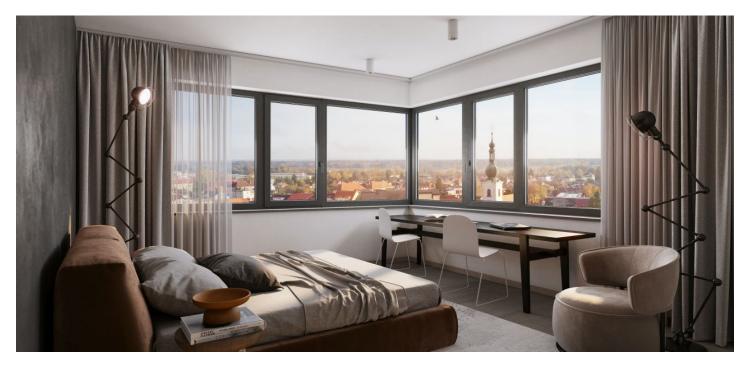

The area of the 2nd floor apartment will consist of a living space with a preparation for a kitchen, a bathroom (shower, toilet, sink), and an foyer.

The facilities include underfloor heating, large-format plastic window with triple-glazed pane, quality vinyl floors, a security entrance door, large-format tiles in the bathroom, and Grohe sanitary ware in the modern dark shade of Hard Graphite. It is necessary to purchase a parking space and a cellar storage unit.