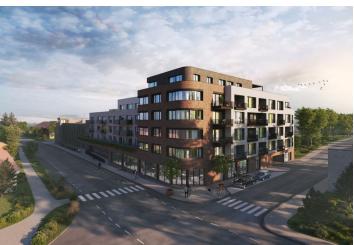

### € 139 676 I CZK 3 499 587

This studio apartment is part of the Nová Cihelna project, which is currently being built on the site of a former brickyard that was founded in the 17th century, located in the picturesque spa town of Třeboň. Part of a UNESCO biosphere reserve, it lies in the middle of a romantic landscape, ideal for cyclists, fishermen, and lovers of wellness and relaxation. The apartment is suitable for permanent or recreational living as well as for investment purposes. Estimated completion 3Q/2027.

The Nová Cihelna residential project is located in a quiet part of Třeboň; it will be within walking distance of the Aurora Spa or the beaches of Svět pond. You can easily get to the uniquely preserved historic core of the town on foot or by bike. With a rich spa tradition and lively food scene, it's located in one of the most sought-after recreational places in the Czech Republic, excellently accessible by car, for example, via the D3 highway, but also by public transport (the train station is on the main railway corridor).