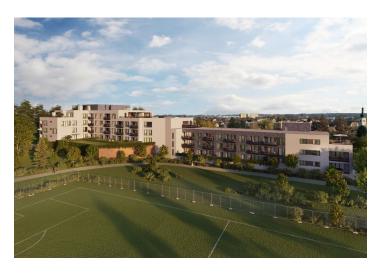

\* Area of the unit according to the Civil Code. The area consists of the sum total area of the entire unit bounded by perimeter walls.

A semi-residential unit is part of the Nová Cihelna project, which is currently being built on the site of a former brickyard that was founded in the 17th century, located in the picturesque spa town of Třeboň. Part of a UNESCO biosphere reserve, it lies in the middle of a romantic landscape, ideal for cyclists, fishermen, and lovers of wellness and relaxation. The apartment is suitable for permanent or recreational living as well as for investment purposes. Estimated completion 3Q/2027.

The Nová Cihelna residential project is located in a quiet part of Třeboň; it will be within walking distance of the Aurora Spa or the beaches of Svět pond. You can easily get to the uniquely preserved historic core of the town on foot or by bike. With a rich spa tradition and lively food scene, it's located in one of the most sought-after recreational places in the Czech Republic, excellently accessible by car, for example, via the D3 highway, but also by public transport (the train station is on the main railway corridor).