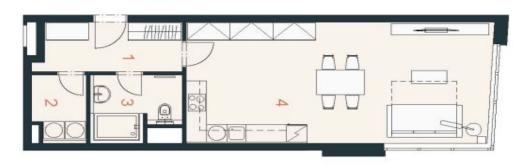

The area of the 2nd floor unit will consist of a living space with a preparation for a kitchen, a bathroom, a storage room, and a foyer.

The facilities include **underfloor heating**, large-format plastic windows with triple-glazed panes, quality vinyl floors, a security entrance door, large-format tiles in the bathroom, and Grohe sanitary ware in the modern dark shade of Hard Graphite. It is necessary to purchase **a parking space and a cellar storage unit**.

Floor area 55.33 m<sup>2</sup>.

Subject to special legal condition.

For more information, please visit the project website www.nova-cihelna.cz.

nova-cihelna.cz info@nova-cihelna.cz

i informace jsou pouze orientacht. Spuchett kupni ceny bytu neni nábytek. Podlehová ploche bytu je včetně píoch příček a vnitřních nosných stěn die vledního Isrízení 35672013 St.

| JED   | JEDNOTKA                  | 3.57 A         |
|-------|---------------------------|----------------|
| DISI  | DISPOZICE                 | 1+55           |
| POL   | PODLAŽÍ                   | 3.NP           |
| O.    | Mistnost                  | m <sup>2</sup> |
| _     | Předsíň                   | 7,20           |
| 2     | Komora                    | 3,52           |
| w     | Koupelna + WC             | 5,20           |
| 4     | Obytná místnost s kuchyní | 37,08          |
| Užiti | Užitná plocha**           | 53,00          |
| Pod   | Podlahová plocha*         | 55,33          |
| Cel   | Celková plocha            | 55,33          |