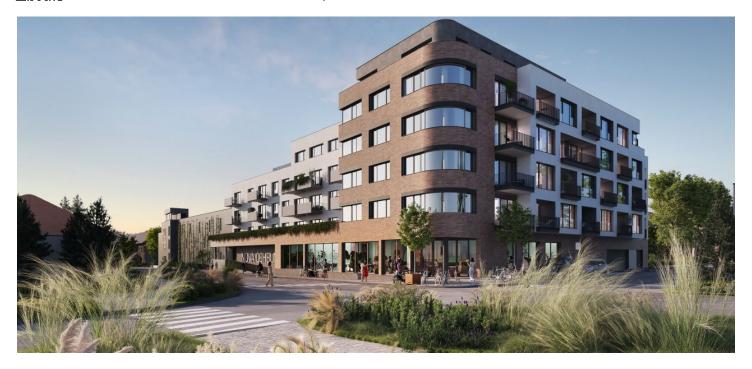

\* Area of the unit according to the Civil Code. The area consists of the sum total area of the entire unit bounded by perimeter walls.

A semi-residential unit is part of the Nová Cihelna project, which is currently being built on the site of a former brickyard that was founded in the 17th century, located in the picturesque spa town of Třeboň. Part of a UNESCO biosphere reserve, it lies in the middle of a romantic landscape, ideal for cyclists, fishermen, and lovers of wellness and relaxation. The apartment is suitable for permanent or recreational living as well as for investment purposes. Estimated completion 3Q/2027.

The Nová Cihelna residential project is located in a quiet part of Třeboň; it will be within walking distance of the Aurora Spa or the beaches of Svět pond. You can easily get to the uniquely preserved historic core of the town on foot or by bike. With a rich spa tradition and lively food scene, it's located in one of the most sought-after recreational places in the Czech Republic, excellently accessible by car, for example, via the D3 highway, but also by public transport (the train station is on the main railway corridor).