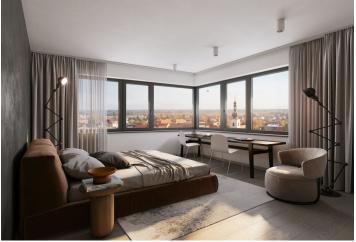

The area of the 3rd floor apartment will consist of a living space with a preparation for a kitchen, 2 bedrooms, 2 bathrooms, a utility room, and an foyer. The living room will have access to a south-facing **balcony**.