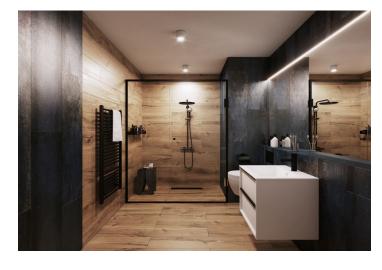

The area of the 3rd floor apartment will consist of a living space with a preparation for a kitchen, 2 bedrooms, 2 bathrooms, a utility room, and an foyer. The living room will have access to a south-facing **balcony**.

The facilities include **underfloor heating**, large-format plastic windows with triple-glazed panes, quality vinyl floors, a security entrance door, **large-format tiles** in the bathroom, and **Grohe sanitary ware** in the modern dark shade of Hard Graphite. It is necessary to purchase a **parking space and a cellar storage unit**.