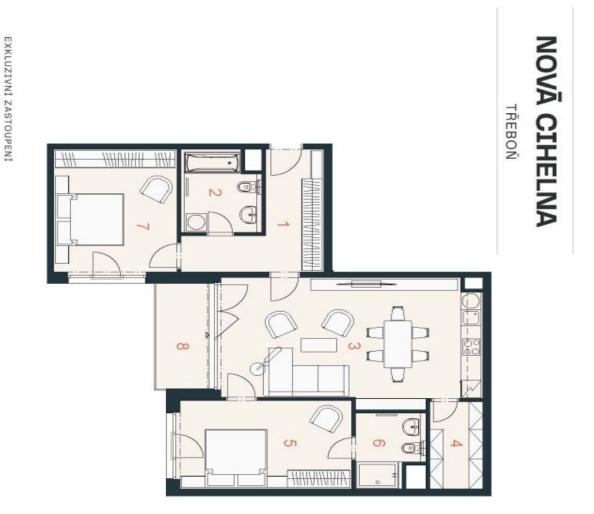

The area of the 3rd floor apartment will consist of a living space with a preparation for a kitchen, 2 bedrooms, 2 bathrooms, a utility room, and an foyer. The living room will have access to a south-facing **balcony**.

The facilities include **underfloor heating**, large-format plastic windows with triple-glazed panes, quality vinyl floors, a security entrance door, **large-format tiles** in the bathroom, and **Grohe sanitary ware** in the modern dark shade of Hard Graphite. It is necessary to purchase a **parking space and a cellar storage unit**.

Floor area 93,99 m<sup>2</sup>, balcony 5.63 m<sup>2</sup>.

For more information, please visit the project website www.nova-cihelna.cz.

Svoboda&williams | CHRISTIE'S

Na Perštýně 2, 110 00, Praha 1 +420 724 551 238

## **Apartment Two-bedroom (3+kk)**

€ 391 947 I CZK 9 820 244

93.99 m², Jindřichův Hradec, Třeboň, Svobody

|                                                    | **Užitná plocha je včetně instalačních předstěn bytu.                                                                                                                                                                                                         |
|----------------------------------------------------|---------------------------------------------------------------------------------------------------------------------------------------------------------------------------------------------------------------------------------------------------------------|
| /eškaré materi<br>i nenî nâbytek<br>sných stên die | "Projekt Nova Cheina Treboh si vyhrazuje práva na změny. Veškaré materialy a informace jsou pouze orientační. Součástí kujení ceny bytu není nabytek. Podlehová plocha bytu je včené ploch příček a vnitřních nosných stán dle vládního naľizení 368/2013 Sb. |
| 99,62                                              | Celková plocha                                                                                                                                                                                                                                                |
|                                                    | 8 Balkon                                                                                                                                                                                                                                                      |
| 93,99                                              | Podlahová plocha*                                                                                                                                                                                                                                             |
| 89,67                                              | Užitná plocha**                                                                                                                                                                                                                                               |
| 15,43                                              | 7 Ložnice                                                                                                                                                                                                                                                     |
|                                                    | 6 Koupelna + WC                                                                                                                                                                                                                                               |
| 15,61                                              | 5 Ložnice                                                                                                                                                                                                                                                     |
|                                                    | 4 Komora                                                                                                                                                                                                                                                      |
| 32,56                                              | 3 Obytná místnost s kuchyní                                                                                                                                                                                                                                   |
|                                                    | 2 Koupelna + WC                                                                                                                                                                                                                                               |
| 10,57                                              | 1 Předsíň                                                                                                                                                                                                                                                     |