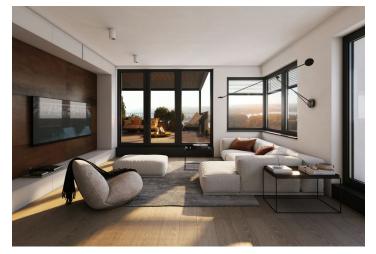

The area of the 3rd floor apartment will consist of a living space with a preparation for a kitchen, 2 bedrooms, 2 bathrooms, a utility room, and an foyer. The living room will have access to a south-facing **balcony**.

The facilities include **underfloor heating**, large-format plastic windows with triple-glazed panes, quality vinyl floors, a security entrance door, **large-format tiles** in the bathroom, and **Grohe sanitary ware** in the modern dark shade of Hard Graphite. It is necessary to purchase a **parking space and a cellar storage unit**.