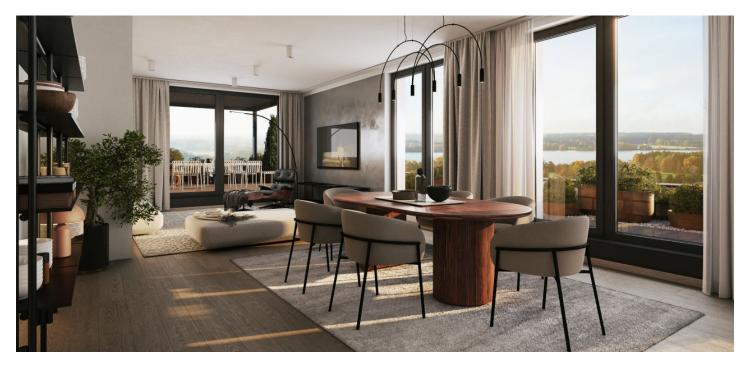

The area of the 3rd floor apartment will consist of a living space with a preparation for a kitchen, 2 bedrooms, 2 bathrooms, a utility room, and an foyer. The living room will have access to a south-facing **balcony**.

The facilities include **underfloor heating**, large-format plastic windows with triple-glazed panes, quality vinyl floors, a security entrance door, **large-format tiles** in the bathroom, and **Grohe sanitary ware** in the modern dark shade of Hard Graphite. It is necessary to purchase a **parking space and a cellar storage unit**.