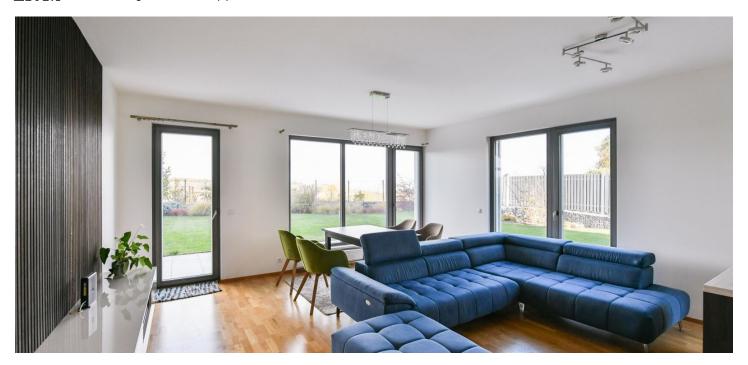

\* Area of the unit according to the Civil Code. The area consists of the sum total area of the entire unit bounded by perimeter walls.

Boasting a large garden, this furnished 2-bathroom apartment on the ground floor of the modern Sky Barrandov residential project, awarded the Best of Realty Award and enoiying a facade by the renowned architect Eva Jiřičná, is located in a quiet part of Barrandov in close vicinity of the Prokopské Valley natural preserve, with full amenities within easy reach, and good access to the city center, the Prague Ring Road, and Hodkovičky Golf Center. The project includes a private gated park with a playground for the sole use of the residents.

The interior features a living room with a fully fitted open plan kitchen and dining area, a master bedroom with a fitted walk-in closet and en-suite bathroom (walk-in shower, toilet), a bedroom with a built-in wardrobe, and a children's bedroom. There is a family bathroom (bathtub, walk-in shower, toilet), a utility room, a guest toilet, and an entrance hall with a built-in wardrobe. All main rooms have access to the garden.

Hardwood floors, tiles, automatic exterior blinds, central heating, washing machine, Bosch and Siemens kitchen appliances, dishwasher, induction stove top, microwave oven, video entry phone, robotic lawn mower, pram/bike storage room in the building. A garage parking space is included. Ideal for a family with children.