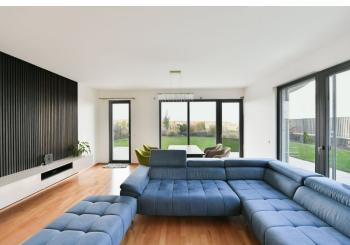

\* Area of the unit according to the Civil Code. The area consists of the sum total area of the entire unit bounded by perimeter walls.

Boasting a large garden, this furnished 2-bathroom apartment on the ground floor of the modern Sky Barrandov residential project, awarded the Best of Realty Award and enoiying a facade by the renowned architect Eva Jiřičná, is located in a quiet part of Barrandov in close vicinity of the Prokopské Valley natural preserve, with full amenities within easy reach, and good access to the city center, the Prague Ring Road, and Hodkovičky Golf Center. The project includes a private gated park with a playground for the sole use of the residents.

The interior features a living room with a fully fitted open plan kitchen and dining area, a master bedroom with a fitted walk-in closet and en-suite bathroom (walk-in shower, toilet), a bedroom with a built-in wardrobe, and a children's bedroom. There is a family bathroom (bathtub, walk-in shower, toilet), a utility room, a guest toilet, and an entrance hall with a built-in wardrobe. All main rooms have access to the garden.

Hardwood floors, tiles, automatic exterior blinds, central heating, washing machine, Bosch and Siemens kitchen appliances, dishwasher, induction stove top, microwave oven, video entry phone, robotic lawn mower, pram/bike storage room in the building. A garage parking space is included. Ideal for a family with children.