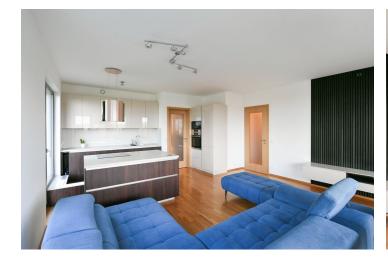

The interior features a living room with a fully fitted open plan kitchen and dining area, a master bedroom with a fitted walk-in closet and en-suite bathroom (walk-in shower, toilet), a bedroom with a built-in wardrobe, and a children's bedroom. There is a family bathroom (bathtub, walk-in shower, toilet), a utility room, a guest toilet, and an entrance hall with a built-in wardrobe. All main rooms have access to the garden.

Hardwood floors, tiles, automatic exterior blinds, central heating, washing machine, Bosch and Siemens kitchen appliances, dishwasher, induction stove top, microwave oven, video entry phone, robotic lawn mower, pram/bike storage room in the building. A garage parking space is included. Ideal for a family with children.