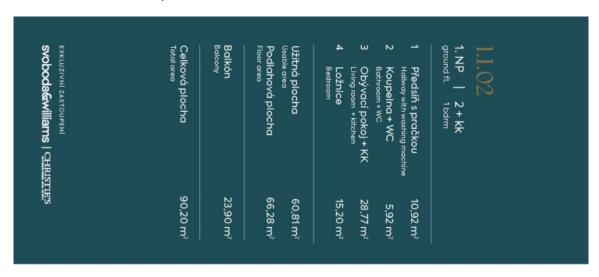

#### € 573 265 I CZK 14 400 411

66.28 m², Brno-město, Pisárky, Nad Pisárkami

| Total area    | 90 m²                                   |
|---------------|-----------------------------------------|
| Floor area*   | 66 m²                                   |
| Balcony       | 24 m²                                   |
| Parking       | Possibility to purchase a parking space |
| Garage        | Yes                                     |
| Cellar        | 4 m²                                    |
| PENB          | В                                       |
| Reference nur | nber 106632                             |

Floor area  $52.36~\text{m}^2$ , balcony  $23.90~\text{m}^2$ , sklep  $3.61~\text{m}^2$ . Subject to special legal conditions.

Expected completion date is summer 2026.

For more information, please visit the project website www.novamyslivna.com.