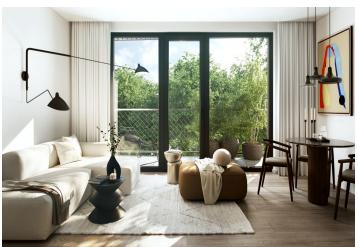

The layout consists of a living room with an adjoining kitchen, a bedroom, a bathroom (with a shower and toilet), and an entrance hall. All rooms have access to **the large balcony**.

The high-standard facilities include wooden floors made of oiled oak, 2.1 m high rebateless doors, aluminum windows with insulating triple glazing and electrically controlled exterior blinds, a premium kitchen fully equipped with appliances, large-format ceramic floor and wall tiles, brand-name sanitary ware and faucets, and a smart home system controlling, among other things, cooling, and underfloor heating. It is possible to purchase a garage space. The building uses sustainable technologies to reduce energy consumption (heat pumps, photovoltaic panels). Other benefits include an elevator, daytime reception, a relaxation zone with a swimming pool, several saunas and a gym, a stroller room, or a room for washing bikes or dogs.