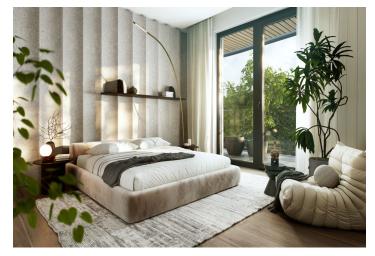

The layout consists of a living room with an adjoining kitchen, a bedroom, a bathroom (with a shower and toilet), and an entrance hall. All rooms have access to **the large balcony**.

The high-standard facilities include wooden floors made of oiled oak, 2.1 m high rebateless doors, aluminum windows with insulating triple glazing and electrically controlled exterior blinds, a premium kitchen fully equipped with appliances, large-format ceramic floor and wall tiles, brand-name sanitary ware and faucets, and a smart home system controlling, among other things, cooling, and underfloor heating. It is possible to purchase a garage space. The building uses sustainable technologies to reduce energy consumption (heat pumps, photovoltaic panels). Other benefits include an elevator, daytime reception, a relaxation zone with a swimming pool, several saunas and a gym, a stroller room, or a room for washing bikes or dogs.