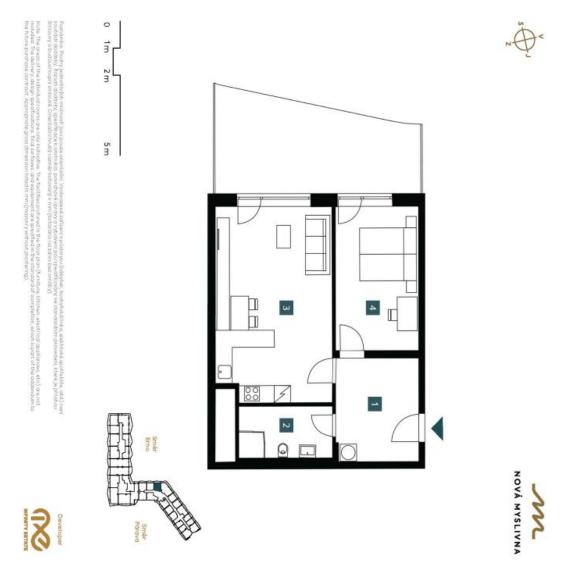

The layout consists of a living room with an adjoining kitchen, a bedroom, a bathroom (with a shower and toilet), and an entrance hall. All rooms have access to **the large balcony**.

The high-standard facilities include wooden floors made of oiled oak, 2.1 m high rebateless doors, aluminum windows with insulating triple glazing and electrically controlled exterior blinds, a premium kitchen fully equipped with appliances, large-format ceramic floor and wall tiles, brand-name sanitary ware and faucets, and a smart home system controlling, among other things, cooling, and underfloor heating. It is possible to purchase a garage space. The building uses sustainable technologies to reduce energy consumption (heat pumps, photovoltaic panels). Other benefits include an elevator, daytime reception, a relaxation zone with a swimming pool, several saunas and a gym, a stroller room, or a room for washing bikes or dogs.