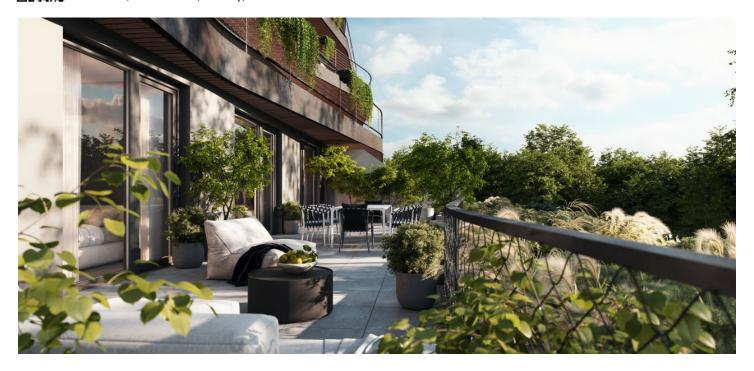

The layout consists of a living room with an adjoining kitchen, a bedroom, a bathroom (with a shower and toilet), and an entrance hall. All rooms have access to **the large balcony**.

The high-standard facilities include wooden floors made of oiled oak, 2.1 m high rebateless doors, aluminum windows with insulating triple glazing and electrically controlled exterior blinds, a premium kitchen fully equipped with appliances, large-format ceramic floor and wall tiles, brand-name sanitary ware and faucets, and a smart home system controlling, among other things, cooling, and underfloor heating. It is possible to purchase a garage space. The building uses sustainable technologies to reduce energy consumption (heat pumps, photovoltaic panels). Other benefits include an elevator, daytime reception, a relaxation zone with a swimming pool, several saunas and a gym, a stroller room, or a room for washing bikes or dogs.

The apartment building will be surrounded by **greenery** with **water features** and landscaping, which will naturally connect to the **surrounding forest**. A restaurant with impressive views of the city and the wine-growing Pálava region, 50 kilometers away, is directly in the building. There is a bus stop not far from the house, from where you can reach the city center in about 15 minutes, **Campus Square shopping center** is about 5 minutes away by car or bus