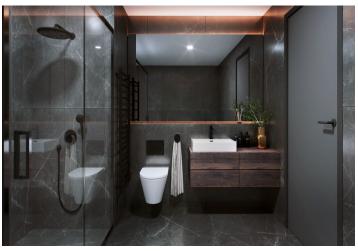

The layout consists of a living room with an adjoining kitchen, a bedroom, a bathroom (with a shower and toilet), and an entrance hall. All rooms have access to **the large balcony**.

The high-standard facilities include wooden floors made of oiled oak, 2.1 m high rebateless doors, aluminum windows with insulating triple glazing and electrically controlled exterior blinds, a premium kitchen fully equipped with appliances, large-format ceramic floor and wall tiles, brand-name sanitary ware and faucets, and a smart home system controlling, among other things, cooling, and underfloor heating. It is possible to purchase a garage space. The building uses sustainable technologies to reduce energy consumption (heat pumps, photovoltaic panels). Other benefits include an elevator, daytime reception, a relaxation zone with a swimming pool, several saunas and a gym, a stroller room, or a room for washing bikes or dogs.