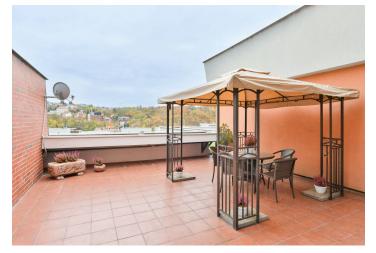

\* Size of the unit according to the Housing Act.
The area consists of the sum total of the internal
area of every room.

Boasting two 41 m² terraces and far-reaching views, this unfurnished apartment with 2 large balconies is on the 4th floor of a residential building from the 1990s, set on a slope on a quiet street in Smíchov, Prague 5, in close vicinity of tennis courts and the Klamovka and Mlynářka parks, and within walking distance of the Kinských Garden. A sought-after location neighboring the prestigious Hřebenka neighborhood, with quick tram connections to the Anděl commercial center and metro station and the city center, within easy reach of the French School.

The interior features a living room with a fully fitted open plan kitchen and access to the **terrace**, two bedrooms with access to a shared second **terrace**, a third bedroom, and a bathroom including a corner bathtub and walk-in shower. There is a separate toilet, a closet, a utility room, and an entrance hall with a wardrobe.