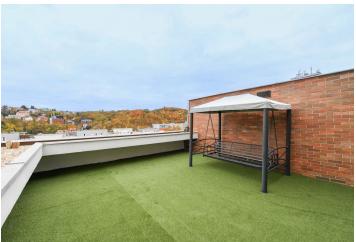

\* Size of the unit according to the Housing Act.
The area consists of the sum total of the internal
area of every room.

Boasting two 41 m² terraces and far-reaching views, this unfurnished apartment with 2 large balconies is on the 4th floor of a residential building from the 1990s, set on a slope on a quiet street in Smíchov, Prague 5, in close vicinity of tennis courts and the Klamovka and Mlynářka parks, and within walking distance of the Kinských Garden. A sought-after location neighboring the prestigious Hřebenka neighborhood, with quick tram connections to the Anděl commercial center and metro station and the city center, within easy reach of the French School.

The interior features a living room with a fully fitted open plan kitchen and access to the **terrace**, two bedrooms with access to a shared second **terrace**, a third bedroom, and a bathroom including a corner bathtub and walk-in shower. There is a separate toilet, a closet, a utility room, and an entrance hall with a wardrobe.