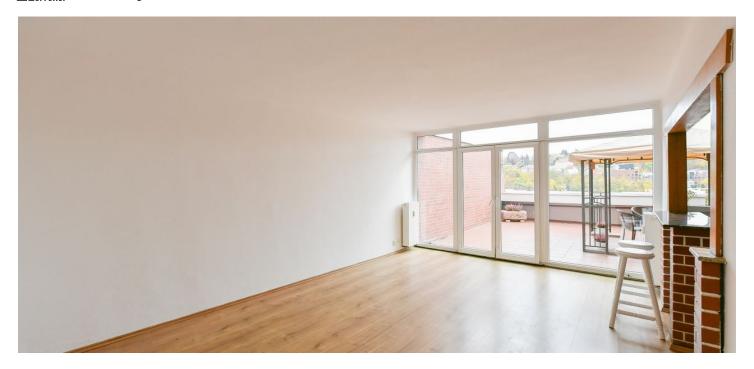

The interior features a living room with a fully fitted open plan kitchen and access to the **terrace**, two bedrooms with access to a shared second **terrace**, a third bedroom, and a bathroom including a corner bathtub and walk-in shower. There is a separate toilet, a closet, a utility room, and an entrance hall with a wardrobe.

Laminate floors, tiles, central heating, dishwasher, microwave oven, **cellar**. No elevator. A secured single **garage** is available at CZK 4,000/month.