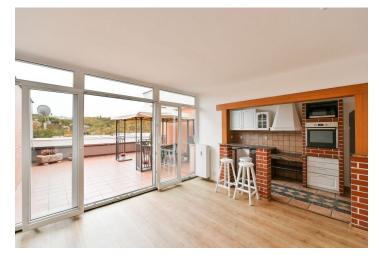

The interior features a living room with a fully fitted open plan kitchen and access to the **terrace**, two bedrooms with access to a shared second **terrace**, a third bedroom, and a bathroom including a corner bathtub and walk-in shower. There is a separate toilet, a closet, a utility room, and an entrance hall with a wardrobe.

Laminate floors, tiles, central heating, dishwasher, microwave oven, **cellar**. No elevator. A secured single **garage** is available at CZK 4,000/month.