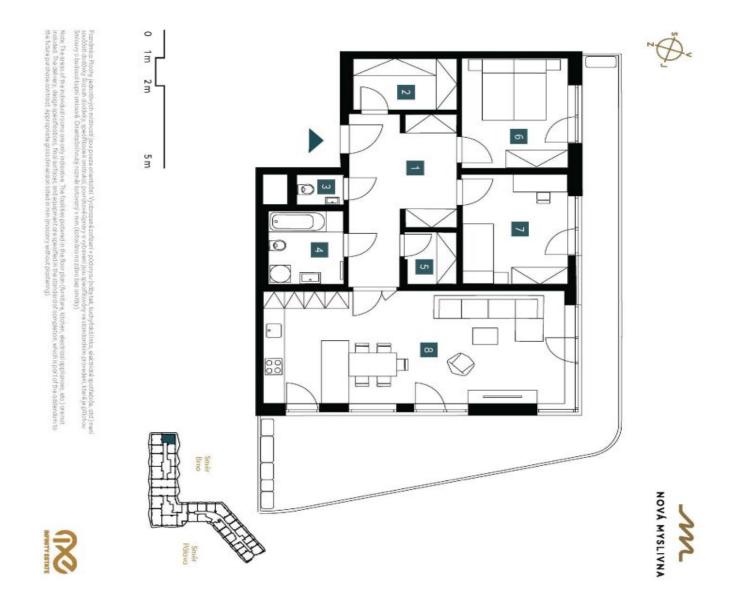

The layout of the apartment consists of a living room with a preparation for a kitchen, 2 bedrooms, a bathroom, a separate toilet, 2 walk- in wardrobes, and a large hall. The **southeast orientation of the balcony**, accessible from all living areas, and the **large windows** allow **morning sunlight to enter** 

Floor area 98.01 m², balcony 38.92 m², cellar 5.56 m².

Expected completion date is summer 2026.

For more information, please visit the project website www.novamyslivna.com.

Svoboda & Williams s.r.o. info@svoboda-williams.com www.svoboda-williams.com Prague +420 257 328 281 +420 724 551 238 Brno +420 543 250 711 +420 724 551 238

# Apartment Two-bedroom (3+kk)

€ 944 155 | CZK 23 684 135

98.01 m², Brno-město, Pisárky, Nad Pisárkami

| SVC                                                                          | Tota                                    | Balkó<br>Balcony  | Po                                           | Uži                          | <b>∞</b>                                   | 7                        | 6                  | տ                      | 4                              | ω       | 2                      | 4                  | 2nd                                                                |  |
|------------------------------------------------------------------------------|-----------------------------------------|-------------------|----------------------------------------------|------------------------------|--------------------------------------------|--------------------------|--------------------|------------------------|--------------------------------|---------|------------------------|--------------------|--------------------------------------------------------------------|--|
| exkluzivni zastoupeni<br><b>Svoboda&amp;williams</b>   <del>CHRUSTIE</del> S | Celková plocha<br><sup>Total</sup> area | Balkón<br>Balcony | Usable area<br>Podlahová plocha<br>Roor area | Užitná plocha<br>Usable area | Obývací pokoj + KK<br>Livingroom + kitchen | Pokoj<br><sub>Room</sub> | Ložnice<br>Bedroom | Šatna<br>Dressing room | Koupelna + WC<br>Bathroom + WC | WC C    | Šatna<br>Dressing room | Předsíň<br>Hallway | 2.3.01<br>3. NP   3 + kk<br><sup>2nd floor</sup> <sup>2 bdrm</sup> |  |
| TES                                                                          | 136,93 m²                               | 38,92 m²          | 98,01 m²                                     | 87,42 m²                     | 34,09 m²                                   | 11,71 m²                 | 11,67 m²           | 2,66 m²                | 5,46 m²                        | 1,31 m² | 5,38 m²                | 15,14 m²           |                                                                    |  |