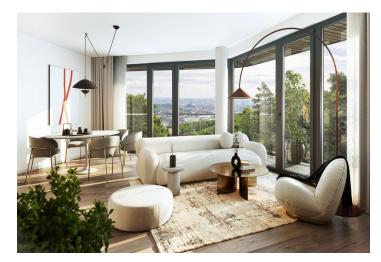

The layout of the apartment consists of a living room with a preparation for a kitchen, 2 bedrooms, a bathroom, a separate toilet, 2 walk- in wardrobes, and a large hall. The **southeast orientation of the balcony**, accessible from all living areas, and the **large windows** allow **morning sunlight to enter** 

The high-standard facilities include wooden floors made of oiled oak, 2.1 m high rebateless doors, aluminum windows with insulating triple glazing and electrically controlled exterior blinds, a premium kitchen fully equipped with appliances, large-format ceramic floor and wall tiles, brand-name sanitary ware and faucets, and a smart home system controlling, among other things, cooling, and underfloor heating. The purchase price includes a cellar storage cubicle. It is possible to purchase an additional garage space. The building uses sustainable technologies to reduce energy consumption (heat pumps, photovoltaic panels). Other benefits include a daytime reception, a relaxation zone with a swimming pool, several saunas and a gym, a stroller room, or a room for washing bikes or dogs.