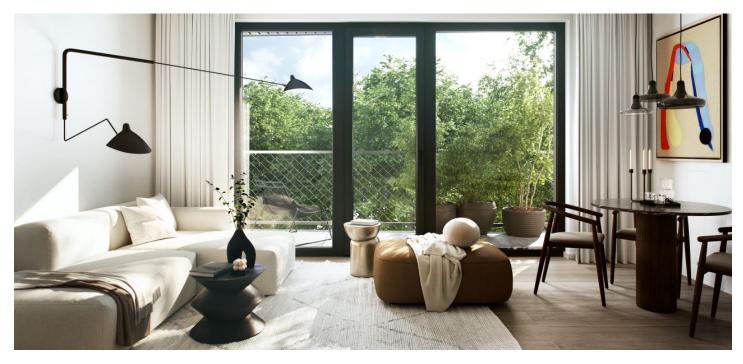

The layout of the apartment consists of a living room with a preparation for a kitchen, 2 bedrooms, a bathroom, a separate toilet, 2 walk- in wardrobes, and a large hall. The **southeast orientation of the balcony**, accessible from all living areas, and the **large windows** allow **morning sunlight to enter** 

The high-standard facilities include wooden floors made of oiled oak, 2.1 m high rebateless doors, aluminum windows with insulating triple glazing and electrically controlled exterior blinds, a premium kitchen fully equipped with appliances, large-format ceramic floor and wall tiles, brand-name sanitary ware and faucets, and a smart home system controlling, among other things, cooling, and underfloor heating. The purchase price includes a cellar storage cubicle. It is possible to purchase an additional garage space. The building uses sustainable technologies to reduce energy consumption (heat pumps, photovoltaic panels). Other benefits include a daytime reception, a relaxation zone with a swimming pool, several saunas and a gym, a stroller room, or a room for washing bikes or dogs.