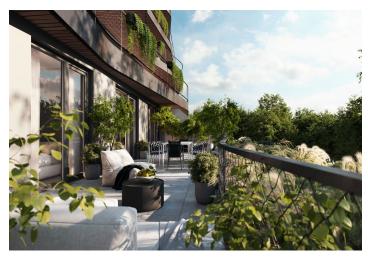

\* Area of the unit according to the Civil Code. The area consists of the sum total area of the entire unit bounded by perimeter walls.

This corner apartment with a southeast-facing balcony is part of the premium Nová Myslivna residential project, set in the forest park above the Pisárky Valley. Its high standards and and hassle-free parking will contribute to comfortable living, as will its wide range of services for residents: a reception, a relaxation area with a swimming pool, saunas and a fitness zone, as well as a rooftop restaurant with impressive views.

The apartment building will be surrounded by **greenery** with **water features** and **a park arrangement** that will naturally connect to the **surrounding forest park**. A restaurant will operate directly in the building with impressive views of the city and the **wine paradise of Pálava**, 50 kilometers away. There is a bus stop not far from the house, from where you can reach the city center in about 15 minutes, Campus Square shopping center is about 5 minutes away by car or bus.