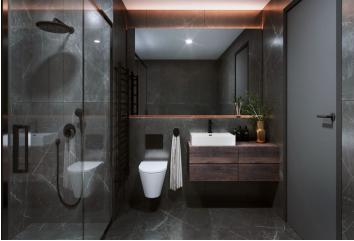

The high-standard facilities include wooden floors made of oiled oak, 2.1 m high rebateless doors, aluminum windows with insulating triple glazing and electrically controlled exterior blinds, a premium kitchen fully equipped with appliances, large-format ceramic floor and wall tiles, brand-name sanitary ware and faucets, and a smart home system controlling, among other things, cooling, and underfloor heating. The purchase price includes a cellar storage cubicle. It is possible to purchase an additional garage space. The building uses sustainable technologies to reduce energy consumption (heat pumps, photovoltaic panels). Other benefits include a daytime reception, a relaxation zone with a swimming pool, several saunas and a gym, a stroller room, or a room for washing bikes or dogs.