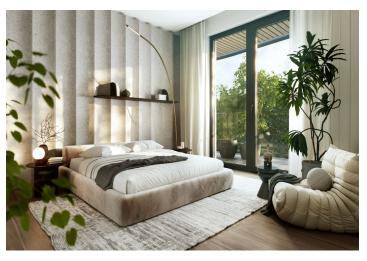

The layout of the apartment consists of a living room with a preparation for a kitchen, 2 bedrooms, a bathroom, a separate toilet, 2 walk- in wardrobes, and a large hall. The **southeast orientation of the balcony**, accessible from all living areas, and the **large windows** allow **morning sunlight to enter** 

The high-standard facilities include wooden floors made of oiled oak, 2.1 m high rebateless doors, aluminum windows with insulating triple glazing and electrically controlled exterior blinds, a premium kitchen fully equipped with appliances, large-format ceramic floor and wall tiles, brand-name sanitary ware and faucets, and a smart home system controlling, among other things, cooling, and underfloor heating. The purchase price includes a cellar storage cubicle. It is possible to purchase an additional garage space. The building uses sustainable technologies to reduce energy consumption (heat pumps, photovoltaic panels). Other benefits include a daytime reception, a relaxation zone with a swimming pool, several saunas and a gym, a stroller room, or a room for washing bikes or dogs.