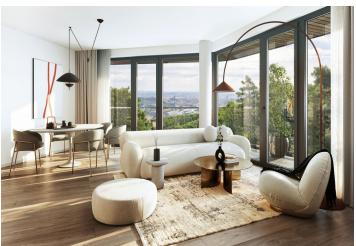

The layout of the apartment consists of a living room with a preparation for a kitchen and access to the **front garden**, a master bedroom, another bedroom, a bathroom, a separate toilet, **a walk-in wardrobe**, and a foyer.

The high-standard facilities include wooden floors made of oiled oak, 2.1 m high rebateless doors, aluminum windows with insulating triple glazing and electrically controlled exterior blinds, a premium kitchen fully equipped with appliances, large-format ceramic floor and wall tiles, brand-name sanitary ware and faucets, and a smart home system controlling, among other things, cooling, and underfloor heating. The purchase price includes a cellar storage cubicle. It is possible to purchase a garage or outdoor parking space. The building uses modern sustainable technologies to reduce energy consumption (heat pumps, photovoltaic panels). Other benefits include a daytime reception, a relaxation zone with a swimming pool, several saunas and a gym, a stroller room, or a room for washing bikes or dogs.