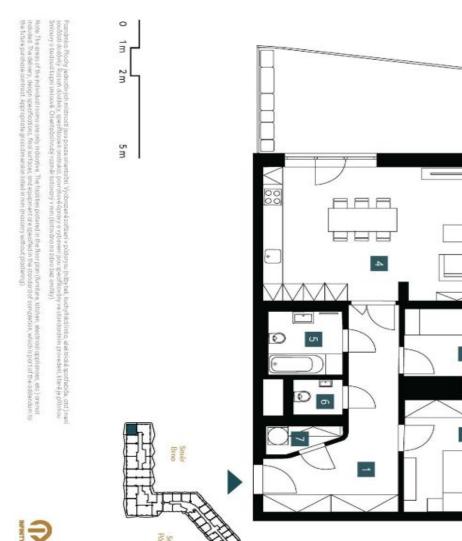

The layout of the apartment consists of a living room with a preparation for a kitchen and access to the **front garden**, a master bedroom, another bedroom, a bathroom, a separate toilet, **a walk-in wardrobe**, and a foyer.