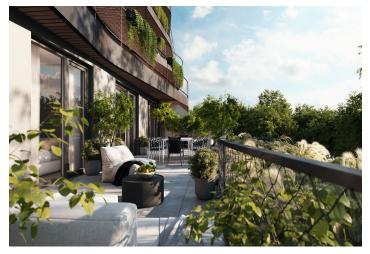

The layout of the apartment consists of a living room with a preparation for a kitchen and access to the **front garden**, a master bedroom, another bedroom, a bathroom, a separate toilet, **a walk-in wardrobe**, and a foyer.

The apartment building will be surrounded by greenery with water features and landscaping, which will naturally connect to the surrounding forest, perfect for walks or bike rides. A restaurant with impressive views of the city and the wine-growing Pálava region, 50 kilometers away, is directly in the building. There is a bus stop not far from the house, from where you can reach the city center in about 15 minutes, Campus Square shopping center is about 5 minutes away by car or bus.