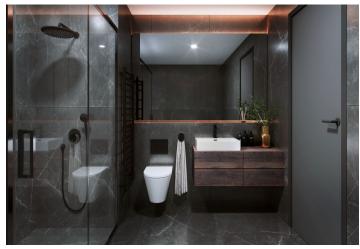

The high-standard facilities include wooden floors made of oiled oak, 2.1 m high rebateless doors, aluminum windows with insulating triple glazing and electrically controlled exterior blinds, a premium kitchen fully equipped with appliances, large-format ceramic floor and wall tiles, brand-name sanitary ware and faucets, and a smart home system controlling, among other things, cooling, and underfloor heating. The purchase price includes a cellar storage cubicle. It is possible to purchase a garage or outdoor parking space. The building uses modern sustainable technologies to reduce energy consumption (heat pumps, photovoltaic panels). Other benefits include a daytime reception, a relaxation zone with a swimming pool, several saunas and a gym, a stroller room, or a room for washing bikes or dogs.