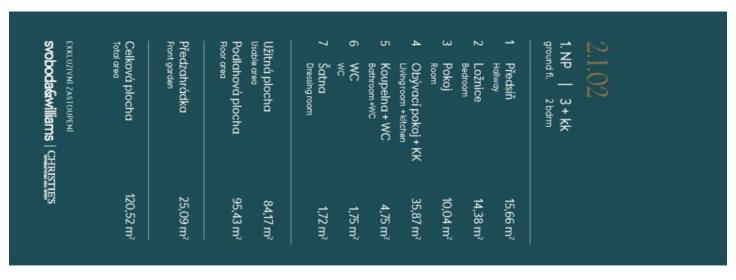

### € 786 416 | CZK 19 727 254

95.43 m², Brno-město, Pisárky, Nad Pisárkami

| Total area    | 95 m²                                   |
|---------------|-----------------------------------------|
| Front garden  | 25 m²                                   |
| Parking       | Possibility to purchase a parking space |
| Garage        | Yes                                     |
| Cellar        | 4 m²                                    |
| PENB          | В                                       |
| Reference num | ber 106638                              |

Floor area 95.43 m<sup>2</sup>, balcony 25.09 m<sup>2</sup>, cellar 3.67 m<sup>2</sup>.

Expected completion date is summer 2026.

For more information, please visit the project website www.novamyslivna.com.