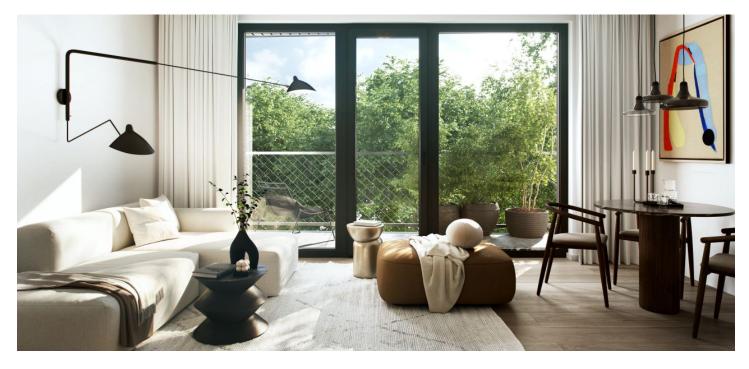

The layout of the apartment consists of a living room with a preparation for a kitchen and access to the **front garden**, a master bedroom, another bedroom, a bathroom, a separate toilet, **a walk-in wardrobe**, and a foyer.

The high-standard facilities include wooden floors made of oiled oak, 2.1 m high rebateless doors, aluminum windows with insulating triple glazing and electrically controlled exterior blinds, a premium kitchen fully equipped with appliances, large-format ceramic floor and wall tiles, brand-name sanitary ware and faucets, and a smart home system controlling, among other things, cooling, and underfloor heating. The purchase price includes a cellar storage cubicle. It is possible to purchase a garage or outdoor parking space. The building uses modern sustainable technologies to reduce energy consumption (heat pumps, photovoltaic panels). Other benefits include a daytime reception, a relaxation zone with a swimming pool, several saunas and a gym, a stroller room, or a room for washing bikes or dogs.