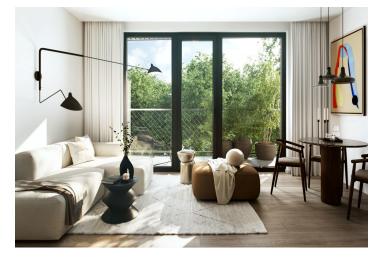

The layout of the apartment consists of a living room with a preparation for a kitchen, a bedroom, a bathroom, a separate toilet, 2 walk-in wardrobes, and a foyer. All rooms have access to the front garden.

The high-standard facilities include wooden floors made of oiled oak, 2.1 m high rebateless doors, aluminum windows with insulating triple glazing and electrically controlled exterior blinds, a premium kitchen fully equipped with appliances, large-format ceramic floor and wall tiles, brand-name sanitary ware and faucets, and a smart home system controlling, among other things, cooling, and underfloor heating. The purchase price includes a cellar storage cubicle. It is possible to purchase a garage or outdoor parking space. The building uses modern sustainable technologies to reduce energy consumption (heat pumps, photovoltaic panels). Other benefits include a daytime reception, a relaxation zone with a swimming pool, several saunas and a gym, a stroller room, or a room for washing bikes or dogs.