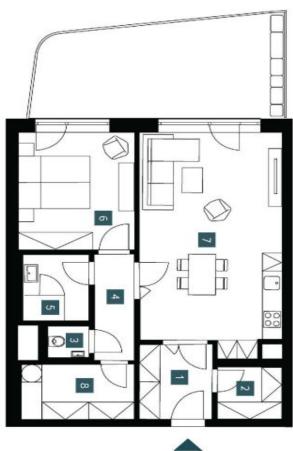

The layout of the apartment consists of a living room with a preparation for a kitchen, a bedroom, a bathroom, a separate toilet, 2 walk-in wardrobes, and a foyer. All rooms have access to the front garden.

Floor area 76.95 m<sup>2</sup>, front garden 24.56 m<sup>2</sup>, cellar 5.45 m<sup>2</sup>.

Expected completion date is summer 2026.

For more information, please visit the project website www.novamyslivna.com.

### € 657 943 I CZK 16 504 504

76.95 m², Brno-město, Pisárky, Nad Pisárkami

| EXKLUZ                | Celková<br>Total area        | Předzahr<br>Front garden     | Podlaho<br>Roor area                     | Užitná pl<br>Usable area                | 8<br>2 S               | 7 0                                        | в Г<br>9           | 55<br>B 天            | <b>4</b><br>○ ∓     | wc wc          | 2<br>0<br>0            | Į P                 | 1. NP<br>ground fl. |   |  |
|-----------------------|------------------------------|------------------------------|------------------------------------------|-----------------------------------------|------------------------|--------------------------------------------|--------------------|----------------------|---------------------|----------------|------------------------|---------------------|---------------------|---|--|
| EXKLUZIVNI ZASTOUPENI | Celková plocha<br>Total area | Předzahrádka<br>Front garden | Podlahová plocha<br><sub>Roor area</sub> | Užitná plocha<br><sup>Usable</sup> area | Šatna<br>Dressing room | Obývací pokoj + KK<br>Livingroom + kitchen | Ložnice<br>Bedroom | Koupelna<br>Bathroom | Chodba<br>Hall      | <sup>™</sup> C | Šatna<br>Dressing room | Předsíň<br>Hallway  | _                   | 2 |  |
| EXKLUZIVNÍ ZASTOUPENÍ | cha                          | 8                            | ploch                                    | ă                                       | om .                   | oí pok<br>m +kita                          |                    | na                   |                     |                | Oom                    |                     | 2 + KK<br>1 bdrm    |   |  |
| =                     |                              |                              | ۵                                        |                                         |                        | oj + K                                     |                    |                      |                     |                |                        |                     | ^                   |   |  |
|                       |                              |                              |                                          |                                         |                        | ^                                          |                    |                      |                     |                |                        |                     |                     |   |  |
|                       | 101                          | 24,                          | 76,                                      | 69,                                     | m̃                     | 30,0                                       | <u>;</u> ;         | 4                    | 4.                  | ≓              | 6                      | ي<br>ن<br>ن         |                     |   |  |
|                       | 101,51 m²                    | 24,56 m²                     | 76,95 m²                                 | 69,30 m²                                | 3,45 m²                | 30,65 m²                                   | 13,68 m²           | 4,35 m²              | 4,21 m <sup>2</sup> | 1,26 m²        | 6,23 m²                | 5,47 m <sup>2</sup> |                     |   |  |