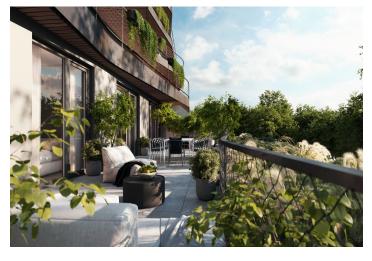

The layout of the apartment consists of a living room with a preparation for a kitchen, a bedroom, a bathroom, a separate toilet, 2 walk-in wardrobes, and a foyer. All rooms have access to the front garden.

Floor area 76.95 m<sup>2</sup>, front garden 24.56 m<sup>2</sup>, cellar 5.45 m<sup>2</sup>.

Expected completion date is summer 2026.

For more information, please visit the project website www.novamyslivna.com.