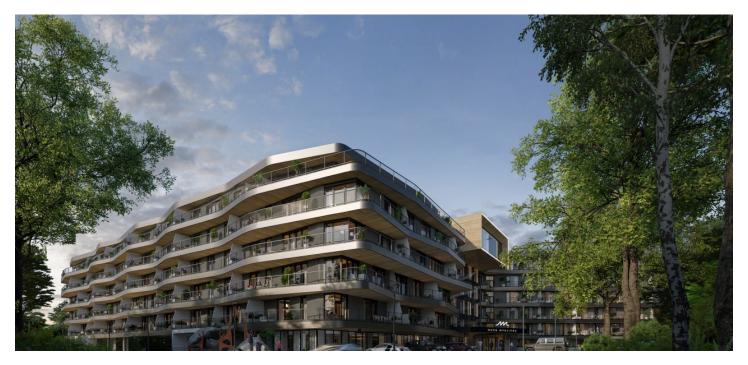

\* Area of the unit according to the Civil Code. The area consists of the sum total area of the entire unit bounded by perimeter walls.

This premium bright and spacious apartment with a front garden is part of the top-class Nová Myslivna residence with a reception, swimming pool, saunas, fitness zone, and rooftop restaurant. The project is located in a beautiful area in the middle of the forest park above Pisárky Valley.

The apartment building will be surrounded by greenery with water features and landscaping, which will naturally connect to the surrounding forest, perfect for walks or bike rides. A restaurant with impressive views of the city and the wine-growing Pálava region, 50 kilometers away, is directly in the building. There is a bus stop not far from the house, from where you can reach the city center in about 15 minutes, Campus Square shopping center is about 5 minutes away by car or bus.