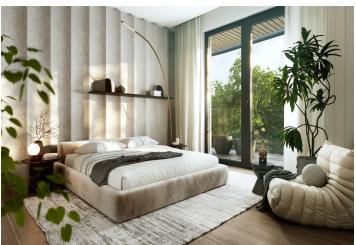

The layout of the apartment consists of a living room with a preparation for a kitchen, a bedroom, a bathroom, a separate toilet, 2 walk-in wardrobes, and a foyer. All rooms have access to the front garden.

The high-standard facilities include wooden floors made of oiled oak, 2.1 m high rebateless doors, aluminum windows with insulating triple glazing and electrically controlled exterior blinds, a premium kitchen fully equipped with appliances, large-format ceramic floor and wall tiles, brand-name sanitary ware and faucets, and a smart home system controlling, among other things, cooling, and underfloor heating. The purchase price includes a cellar storage cubicle. It is possible to purchase a garage or outdoor parking space. The building uses modern sustainable technologies to reduce energy consumption (heat pumps, photovoltaic panels). Other benefits include a daytime reception, a relaxation zone with a swimming pool, several saunas and a gym, a stroller room, or a room for washing bikes or dogs.