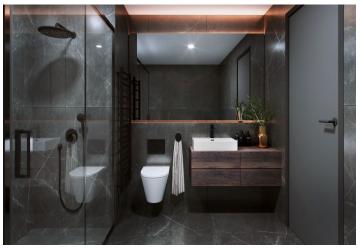

The high-standard facilities include wooden floors made of oiled oak, 2.1 m high rebateless doors, aluminum windows with insulating triple glazing and electrically controlled exterior blinds, a premium kitchen fully equipped with appliances, large-format ceramic floor and wall tiles, brand-name sanitary ware and faucets, and a smart home system controlling, among other things, cooling, and underfloor heating. The purchase price includes a cellar storage cubicle. It is possible to purchase a garage or outdoor parking space. The building uses modern sustainable technologies to reduce energy consumption (heat pumps, photovoltaic panels). Other benefits include a daytime reception, a relaxation zone with a swimming pool, several saunas and a gym, a stroller room, or a room for washing bikes or dogs.