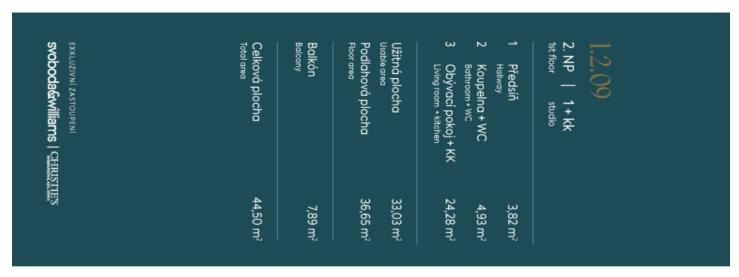

## **Apartment Studio (1+kk)**

€ 315 926 | CZK 7 924 995

36.65 m², Brno-město, Pisárky, Nad Pisárkami

| Total area       | 45 m²                                   |
|------------------|-----------------------------------------|
| Floor area*      | 37 m²                                   |
| Balcony          | 8 m²                                    |
| Parking          | Possibility to purchase a parking space |
| Cellar           | -                                       |
| PENB             | В                                       |
| Reference number |                                         |

Floor area 36.65 m², balcony 7.89 m². Subject to special legal conditions.

Expected completion date is summer 2026.

For more information, please visit the project website www.novamyslivna.com.