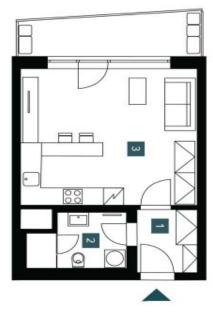

The floor area of the unit will consist of a living room with a kitchen, a bathroom (with a shower and toilet), and an entrance hall. Adjacent to the living room is a **balcony** facing northeast towards the **forest**, guarantees **morning sunlight**.