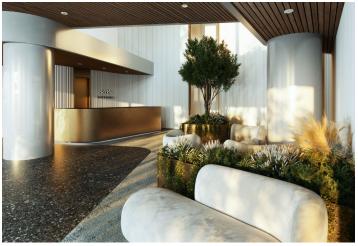

The high-standard facilities include wooden floors made of oiled oak, 2.1 m high rebateless doors, aluminum windows with insulating triple glazing and electrically controlled exterior blinds, a premium kitchen fully equipped with appliances, large-format ceramic floor and wall tiles, brand-name sanitary ware and faucets, and a smart home system controlling, among other things, cooling, and underfloor heating. The building uses sustainable technologies to reduce energy consumption (heat pumps, photovoltaic panels). Other benefits include a daytime reception, a relaxation zone with a swimming pool, several saunas and a gym, a stroller room, or a room for washing bikes or dogs.