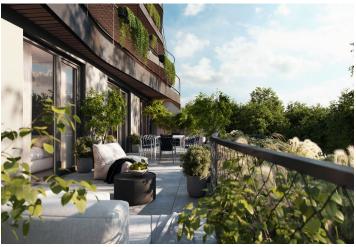

The floor area of the unit will consist of a living room with a kitchen, a bathroom (with a shower and toilet), and an entrance hall. Adjacent to the living room is a **balcony** facing northeast towards the **forest**, guarantees **morning sunlight**.

The apartment building will be surrounded by **greenery with water features** and landscaping, which will naturally connect to the surrounding forest, perfect for walks or bike rides. A restaurant with **impressive views of the city** and the **wine-growing Pálava region**, 50 kilometers away, is directly in the building. There will be a bus stop not far from the residence, and the **city center** or **Campus Square shopping center** is about 15 minutes away by car or bus.