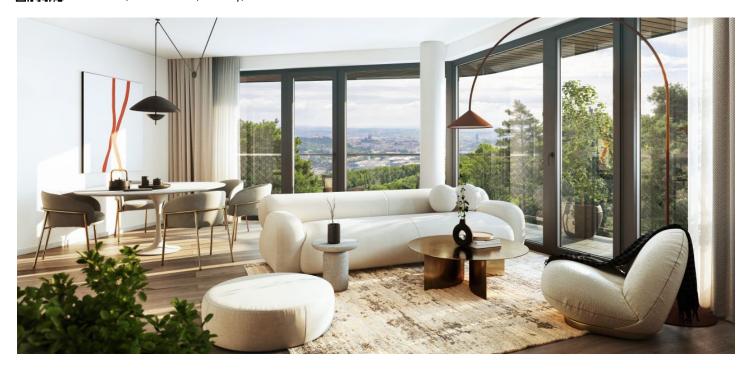

The floor area of the unit will consist of a living room with a kitchen, a bathroom (with a shower and toilet), and an entrance hall. Adjacent to the living room is a **balcony** facing northeast towards the **forest**, guarantees **morning sunlight**.

The apartment building will be surrounded by **greenery with water features** and landscaping, which will naturally connect to the surrounding forest, perfect for walks or bike rides. A restaurant with **impressive views of the city** and the **wine-growing Pálava region**, 50 kilometers away, is directly in the building. There will be a bus stop not far from the residence, and the **city center** or **Campus Square shopping center** is about 15 minutes away by car or bus.