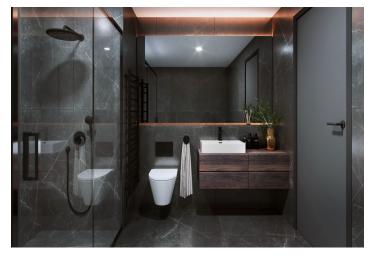

The floor area of the unit will consist of a living room with a kitchen, a bathroom (with a shower and toilet), and an entrance hall. Adjacent to the living room is a **balcony** facing northeast towards the **forest**, guarantees **morning sunlight**.

The high-standard facilities include wooden floors made of oiled oak, 2.1 m high rebateless doors, aluminum windows with insulating triple glazing and electrically controlled exterior blinds, a premium kitchen fully equipped with appliances, large-format ceramic floor and wall tiles, brand-name sanitary ware and faucets, and a smart home system controlling, among other things, cooling, and underfloor heating. The building uses sustainable technologies to reduce energy consumption (heat pumps, photovoltaic panels). Other benefits include a daytime reception, a relaxation zone with a swimming pool, several saunas and a gym, a stroller room, or a room for washing bikes or dogs.