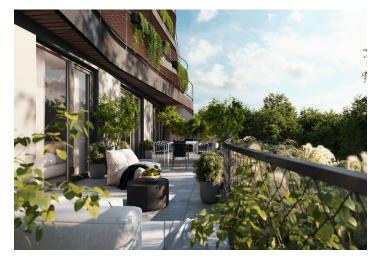

The apartment building will be surrounded by **greenery with water features** and **landscaping**, which will naturally connect to the surrounding forest, perfect for walks or bike rides. **A restaurant** with impressive views of the city and the wine-growing Pálava region, 50 kilometers away, is directly in the building. There is a bus stop not far from the house, from where you can reach the city center in about 15 minutes, **Campus Square shopping center** is about 5 minutes away by car or bus.

Floor area 108.82 m<sup>2</sup>, balcony 23.92 m<sup>2</sup>, cellar 5.23 m<sup>2</sup>.

Expected completion date is summer 2026.

For more information, please visit the project website www.novamyslivna.com.