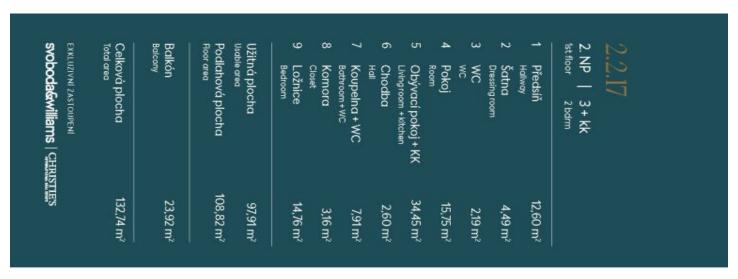

#### € 987 175 I CZK 24 763 279

108.82 m², Brno-město, Pisárky, Nad Pisárkami

| Total area    | 133 m²                                  |
|---------------|-----------------------------------------|
| Floor area*   | 109 m²                                  |
| Balcony       | 24 m²                                   |
| Parking       | Possibility to purchase a parking space |
| Garage        | Yes                                     |
| Cellar        | 5 m²                                    |
| PENB          | В                                       |
| Reference nur | <b>mber</b> 106649                      |

Floor area 108.82 m<sup>2</sup>, balcony 23.92 m<sup>2</sup>, cellar 5.23 m<sup>2</sup>.

Expected completion date is summer 2026.

For more information, please visit the project website www.novamyslivna.com.