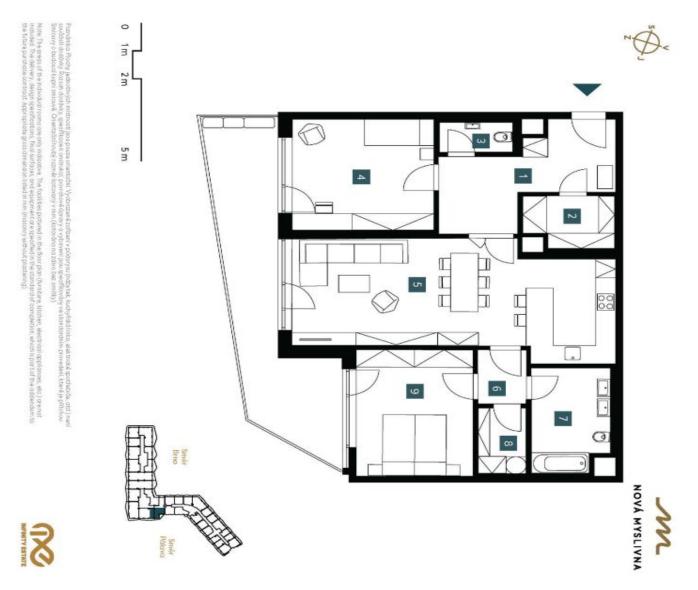

The layout of the apartment consists of a living room with a preparation for a kitchen, 2 bedrooms, a bathroom, a separate toilet, a walk-in wardrobe, a closet, and a large hall. All rooms have access to a sunny balcony with views of the Pálava landscape.