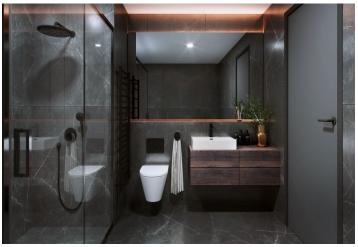

The layout of the apartment consists of a living room with a preparation for a kitchen, 2 bedrooms, a bathroom, a separate toilet, a walk-in wardrobe, a closet, and a large hall. All rooms have access to a sunny balcony with views of the Pálava landscape.

The high-standard facilities include wooden floors made of oiled oak, 2.1 m high rebateless doors, aluminum windows with insulating triple glazing and electrically controlled exterior blinds, a premium kitchen fully equipped with appliances, large-format ceramic floor and wall tiles, brand-name sanitary ware and faucets, and a smart home system controlling, among other things, cooling, and underfloor heating. The purchase price includes a cellar storage cubicle. It is possible to purchase a garage space. The building uses modern sustainable technologies to reduce energy consumption (heat pumps, photovoltaic panels). Other benefits include a daytime reception, a relaxation zone with a swimming pool, several saunas and a gym, a stroller room, or a room for washing bikes or dogs.