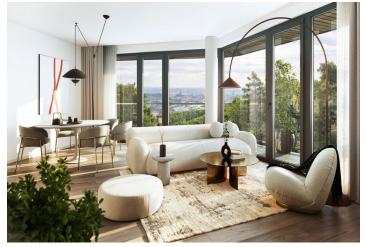

The layout of the apartment consists of a living room with a preparation for a kitchen, 2 bedrooms, a bathroom, a separate toilet, a walk-in wardrobe, a closet, and a large hall. All rooms have access to a sunny balcony with views of the Pálava landscape.

The high-standard facilities include wooden floors made of oiled oak, 2.1 m high rebateless doors, aluminum windows with insulating triple glazing and electrically controlled exterior blinds, a premium kitchen fully equipped with appliances, large-format ceramic floor and wall tiles, brand-name sanitary ware and faucets, and a smart home system controlling, among other things, cooling, and underfloor heating. The purchase price includes a cellar storage cubicle. It is possible to purchase a garage space. The building uses modern sustainable technologies to reduce energy consumption (heat pumps, photovoltaic panels). Other benefits include a daytime reception, a relaxation zone with a swimming pool, several saunas and a gym, a stroller room, or a room for washing bikes or dogs.