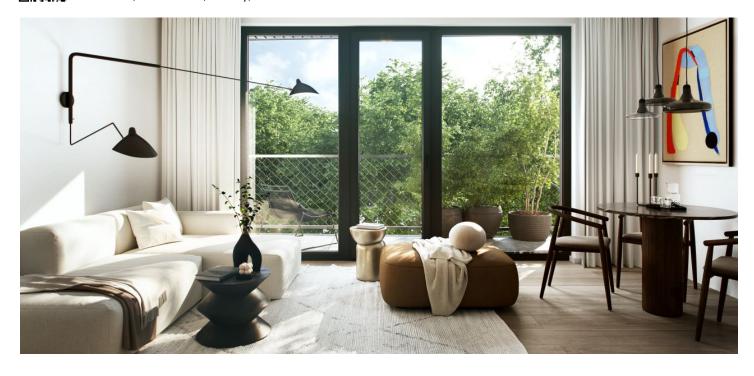

The layout of the apartment consists of a living room with a preparation for a kitchen, 2 bedrooms, a bathroom, a separate toilet, a walk-in wardrobe, a closet, and a large hall. All rooms have access to a sunny balcony with views of the Pálava landscape.

The high-standard facilities include wooden floors made of oiled oak, 2.1 m high rebateless doors, aluminum windows with insulating triple glazing and electrically controlled exterior blinds, a premium kitchen fully equipped with appliances, large-format ceramic floor and wall tiles, brand-name sanitary ware and faucets, and a smart home system controlling, among other things, cooling, and underfloor heating. The purchase price includes a cellar storage cubicle. It is possible to purchase a garage space. The building uses modern sustainable technologies to reduce energy consumption (heat pumps, photovoltaic panels). Other benefits include a daytime reception, a relaxation zone with a swimming pool, several saunas and a gym, a stroller room, or a room for washing bikes or dogs.