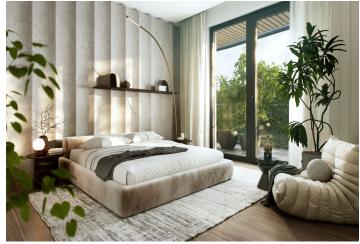

The layout of the apartment consists of a living room with a preparation for a kitchen, 2 bedrooms, a bathroom, a separate toilet, a walk-in wardrobe, a closet, and a large hall. All rooms have access to a sunny balcony with views of the Pálava landscape.

The high-standard facilities include wooden floors made of oiled oak, 2.1 m high rebateless doors, aluminum windows with insulating triple glazing and electrically controlled exterior blinds, a premium kitchen fully equipped with appliances, large-format ceramic floor and wall tiles, brand-name sanitary ware and faucets, and a smart home system controlling, among other things, cooling, and underfloor heating. The purchase price includes a cellar storage cubicle. It is possible to purchase a garage space. The building uses modern sustainable technologies to reduce energy consumption (heat pumps, photovoltaic panels). Other benefits include a daytime reception, a relaxation zone with a swimming pool, several saunas and a gym, a stroller room, or a room for washing bikes or dogs.