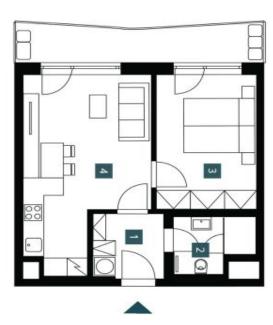

The layout consists of a living room with an adjoining kitchen, a bedroom, a bathroom (with a shower and toilet), a pantry, and an entrance hall. Adjacent to the living room and bedroom is a southeast-facing balcony.