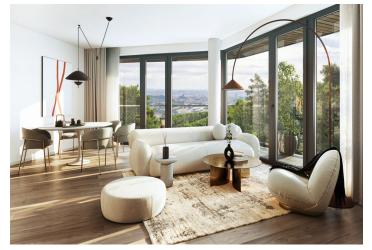

The layout consists of a living room with an adjoining kitchen, a bedroom, a bathroom (with a shower and toilet), a pantry, and an entrance hall. Adjacent to the living room and bedroom is a southeast-facing balcony.

The high-standard facilities include wooden floors made of oiled oak, 2.1 m high rebateless doors, aluminum windows with insulating triple glazing and electrically controlled exterior blinds, a premium kitchen fully equipped with appliances, large-format ceramic floor and wall tiles, brand-name sanitary ware and faucets, and a smart home system controlling, among other things, cooling, and underfloor heating. It is possible to purchase a garage space. The building uses sustainable technologies to reduce energy consumption (heat pumps, photovoltaic panels). Other benefits include an elevator, daytime reception, a relaxation zone with a swimming pool, several saunas and a gym, a stroller room, or a room for washing bikes or dogs.