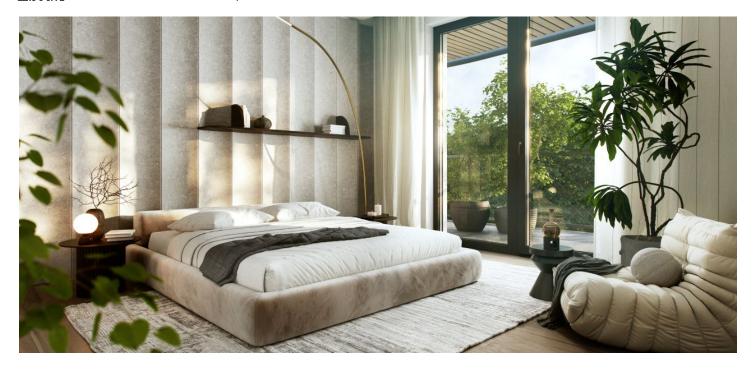

The layout consists of a living room with an adjoining kitchen, a bedroom, a bathroom (with a shower and toilet), a pantry, and an entrance hall. Adjacent to the living room and bedroom is a southeast-facing balcony.

The high-standard facilities include wooden floors made of oiled oak, 2.1 m high rebateless doors, aluminum windows with insulating triple glazing and electrically controlled exterior blinds, a premium kitchen fully equipped with appliances, large-format ceramic floor and wall tiles, brand-name sanitary ware and faucets, and a smart home system controlling, among other things, cooling, and underfloor heating. It is possible to purchase a garage space. The building uses sustainable technologies to reduce energy consumption (heat pumps, photovoltaic panels). Other benefits include an elevator, daytime reception, a relaxation zone with a swimming pool, several saunas and a gym, a stroller room, or a room for washing bikes or dogs.