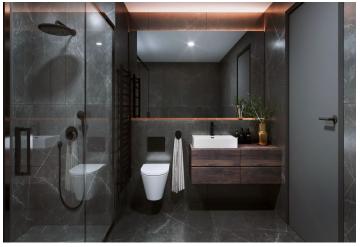

The layout consists of a living room with an adjoining kitchen, a bedroom, a bathroom (with a shower and toilet), a pantry, and an entrance hall. Adjacent to the living room and bedroom is a southeast-facing balcony.

The high-standard facilities include wooden floors made of oiled oak, 2.1 m high rebateless doors, aluminum windows with insulating triple glazing and electrically controlled exterior blinds, a premium kitchen fully equipped with appliances, large-format ceramic floor and wall tiles, brand-name sanitary ware and faucets, and a smart home system controlling, among other things, cooling, and underfloor heating. It is possible to purchase a garage space. The building uses sustainable technologies to reduce energy consumption (heat pumps, photovoltaic panels). Other benefits include an elevator, daytime reception, a relaxation zone with a swimming pool, several saunas and a gym, a stroller room, or a room for washing bikes or dogs.