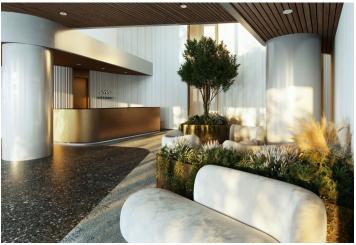

\* Area of the unit according to the Civil Code. The area consists of the sum total area of the entire unit bounded by perimeter walls.

This 2nd floor housing unit with a balcony is part of the premium Nová Myslivna residential project, set in the forest park above the Pisárky Valley. Its high standards and and hassle-free parking will contribute to comfortable living, as will its wide range of services for residents: a reception, a relaxation area with a swimming pool, saunas and a fitness zone, as well as a rooftop restaurant with impressive views.

The high-standard facilities include wooden floors made of oiled oak, 2.1 m high rebateless doors, aluminum windows with insulating triple glazing and electrically controlled exterior blinds, a premium kitchen fully equipped with appliances, large-format ceramic floor and wall tiles, brand-name sanitary ware and faucets, and a smart home system controlling, among other things, cooling, and underfloor heating. It is possible to purchase a garage space. The building uses sustainable technologies to reduce energy consumption (heat pumps, photovoltaic panels). Other benefits include an elevator, daytime reception, a relaxation zone with a swimming pool, several saunas and a gym, a stroller room, or a room for washing bikes or dogs.