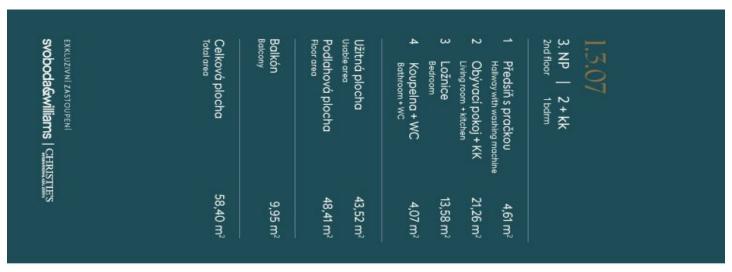

#### € 422 610 I CZK 10 601 160

48.41 m², Brno-město, Pisárky, Nad Pisárkami

| Total area    | 58 m²                                   |
|---------------|-----------------------------------------|
| Floor area*   | 48 m²                                   |
| Balcony       | 10 m²                                   |
| Parking       | Possibility to purchase a parking space |
| Garage        | Yes                                     |
| Cellar        | -                                       |
| PENB          | В                                       |
| Reference nur | mber 106650                             |

Floor area 48.41 m², balcony 9.95 m². Subject to special legal conditions.

Expected completion date is summer 2026.

For more information, please visit the project website www.novamyslivna.com.