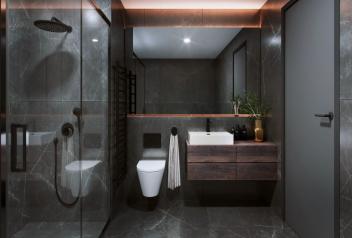

The layout consists of a living room with an adjoining kitchen, a bedroom, a bathroom (with a shower and toilet), and an entrance hall. All rooms have access to the **balcony with beautiful views.** 

The high-standard facilities include **wooden floors** made of **oiled oak**, 2.1 m high rebateless doors, aluminum windows with insulating triple glazing and electrically controlled **exterior blinds**, **a premium kitchen fully equipped with appliances**, large-format ceramic floor and wall tiles, brand-name sanitary ware and faucets, and a smart home system controlling, among other things, cooling, and underfloor heating. The purchase price includes a cellar storage cubicle. It is possible to purchase a **garage or outdoor parking space**. The building uses sustainable technologies to reduce energy consumption (heat pumps, photovoltaic panels). Other benefits include an **elevator**, daytime **reception**, a relaxation zone with a **swimming pool**, several **saunas and a gym**, a stroller room, or a room for washing bikes or dogs.