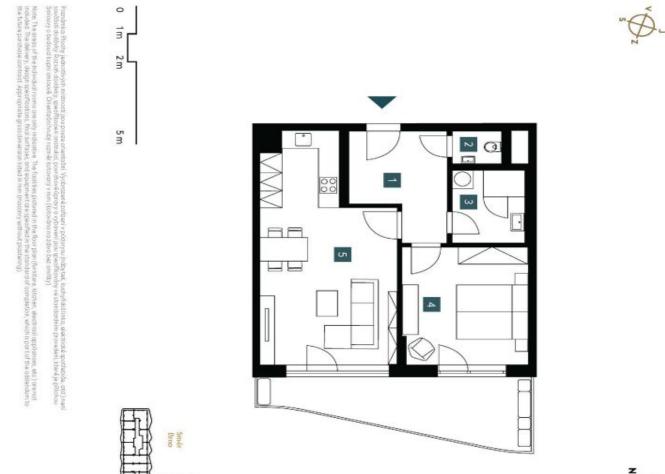

## Apartment One-bedroom (2+kk)

63.46 m², Brno-město, Pisárky, Nad Pisárkami

| Total area    | 78 m²                                   |
|---------------|-----------------------------------------|
| Floor area*   | 63 m²                                   |
| Balcony       | 15 m²                                   |
| Parking       | Possibility to purchase a parking space |
| Garage        | Yes                                     |
| Cellar        | 2 m²                                    |
| PENB          | В                                       |
| Reference nur | nber 106651                             |

The layout consists of a living room with an adjoining kitchen, a bedroom, a bathroom (with a shower and toilet), and an entrance hall. All rooms have access to the **balcony with beautiful views.** 

The high-standard facilities include **wooden floors** made of **oiled oak**, 2.1 m high rebateless doors, aluminum windows with insulating triple glazing and electrically controlled **exterior blinds**, **a premium kitchen fully equipped with appliances**, large-format ceramic floor and wall tiles, brand-name sanitary ware and faucets, and a smart home system controlling, among other things, cooling, and underfloor heating. The purchase price includes a cellar storage cubicle. It is possible to purchase a **garage or outdoor parking space**. The building uses sustainable technologies to reduce energy consumption (heat pumps, photovoltaic panels). Other benefits include an **elevator**, daytime **reception**, a relaxation zone with a **swimming pool**, several **saunas and a gym**, a stroller room, or a room for washing bikes or dogs.

Floor area 63.46 m<sup>2</sup>, balcony 14.70 m<sup>2</sup>, cellar 1.50 m<sup>2</sup>.

For more information, please visit the project website www.novamyslivna.com.

Svoboda & Williams s.r.o. info@svoboda-williams.com www.svoboda-williams.com Prague +420 257 328 281 +420 724 551 238

# Apartment One-bedroom (2+kk)

€ 590 401 | CZK 14 810 205

63.46 m², Brno-město, Pisárky, Nad Pisárkami

| exkluzivni zastoupeni<br>svoboda&williams   Chrusttes | Celková plocha<br>Total area | Balkón<br>Balcony | Užitná plocha<br><sup>Usable area</sup><br>Podlahová plocha<br><sup>Floor area</sup> | 5 Obývací pokoj + KK<br>Uvingroom + kitchen |         | 2 WC<br>3 Koupelna | 1 Předsíň<br>Hallway | 2.5.15<br>3. NP   2 + Kk<br>2nd floor 1bdrm |
|-------------------------------------------------------|------------------------------|-------------------|--------------------------------------------------------------------------------------|---------------------------------------------|---------|--------------------|----------------------|---------------------------------------------|
| TIES                                                  | 78,16 m²                     | 14,70 m²          | 57,55 m²<br>63,46 m²                                                                 | 27,13 m²                                    | 2,72 m² | 1,53 m²<br>518 m²  | 8,96 m²              | 6                                           |