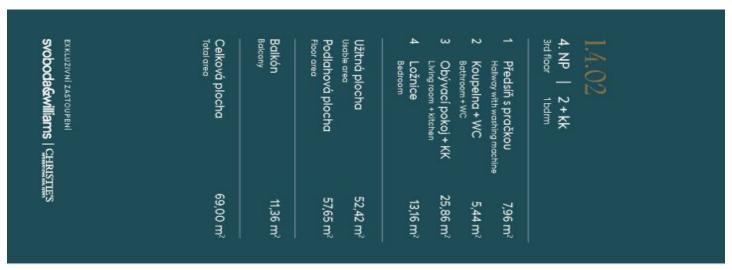

## € 542 561 I CZK 13 610 131

57.65 m², Brno-město, Pisárky, Nad Pisárkami

| Total area         | 69 m²                                   |
|--------------------|-----------------------------------------|
| Floor area*        | 58 m²                                   |
| Balcony            | 11 m²                                   |
| Parking            | Possibility to purchase a parking space |
| Garage             | Yes                                     |
| Cellar             | 6 m²                                    |
| PENB               | В                                       |
| Reference number 1 |                                         |

Floor area  $57.65 \text{ m}^2$ , balcony  $11.36 \text{ m}^2$ , cellar  $6.35 \text{ m}^2$ . Subject to special legal conditions.

Expected completion date is summer 2026.

For more information, please visit the project website www.novamyslivna.com.