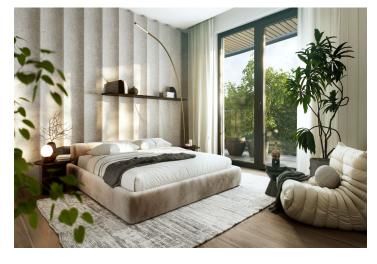

The layout of the unit consists of a living room with a preparation for a kitchen, a bedroom, a bathroom, and a foyer. Adjacent to the living room and bedroom is a balcony facing northeast towards the forest, guarantees morning sunlight.

The high-standard facilities include wooden floors made of oiled oak, 2.1 m high rebateless doors, aluminum windows with insulating triple glazing and electrically controlled exterior blinds, a premium kitchen fully equipped with appliances, large-format ceramic floor and wall tiles, brand-name sanitary ware and faucets, and a smart home system controlling, among other things, cooling, and underfloor heating. The purchase price includes a cellar storage cubicle. It is possible to purchase a garage or outdoor parking space. The building uses modern sustainable technologies to reduce energy consumption (heat pumps, photovoltaic panels). Other benefits include a daytime reception, a relaxation zone with a swimming pool, several saunas and a gym, a stroller room, or a room for washing bikes or dogs.