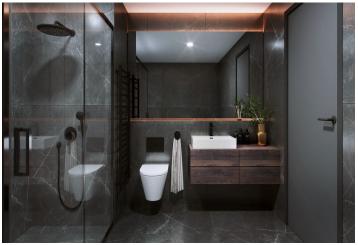

The high-standard facilities include wooden floors made of oiled oak, 2.1 m high rebateless doors, aluminum windows with insulating triple glazing and electrically controlled exterior blinds, a premium kitchen fully equipped with appliances, large-format ceramic floor and wall tiles, brand-name sanitary ware and faucets, and a smart home system controlling, among other things, cooling, and underfloor heating. The purchase price includes a cellar storage cubicle. It is possible to purchase a garage or outdoor parking space. The building uses modern sustainable technologies to reduce energy consumption (heat pumps, photovoltaic panels). Other benefits include a daytime reception, a relaxation zone with a swimming pool, several saunas and a gym, a stroller room, or a room for washing bikes or dogs.