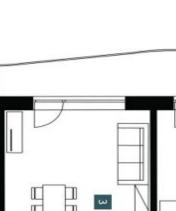

The layout of the unit consists of a living room with a preparation for a kitchen, a bedroom, a bathroom, and a foyer. Adjacent to the living room and bedroom is a balcony facing northeast towards the forest, guarantees morning sunlight.