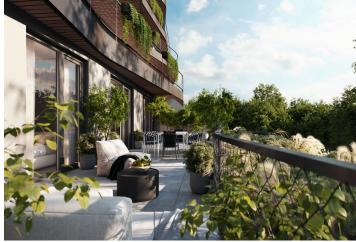

The layout of the unit consists of a living room with a preparation for a kitchen, a bedroom, a bathroom, and a foyer. Adjacent to the living room and bedroom is a balcony facing northeast towards the forest, guarantees morning sunlight.

The apartment building will be surrounded by greenery with water features and landscaping, which will naturally connect to the surrounding forest, perfect for walks or bike rides. A restaurant with impressive views of the city and the wine-growing Pálava region, 50 kilometers away, is directly in the building. There is a bus stop not far from the house, from where you can reach the city center in about 15 minutes, Campus Square shopping center is about 5 minutes away by car or bus.