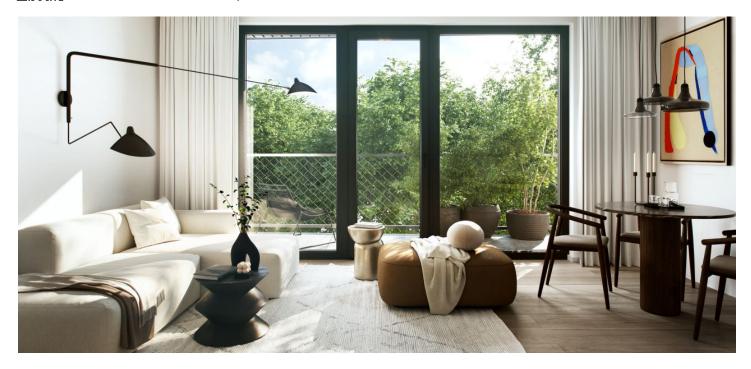

\* Area of the unit according to the Civil Code. The area consists of the sum total area of the entire unit bounded by perimeter walls.

This premium bright and spacious housing unit with a balcony is part of the top-class Nová Myslivna residence with a reception, swimming pool, saunas, fitness zone, and rooftop restaurant. The project is located in a beautiful area in the middle of the forest park above Pisárky Valley.

The layout of the unit consists of a living room with a preparation for a kitchen, a bedroom, a bathroom, and a foyer. Adjacent to the living room and bedroom is a balcony facing northeast towards the forest, guarantees morning sunlight.

The high-standard facilities include wooden floors made of oiled oak, 2.1 m high rebateless doors, aluminum windows with insulating triple glazing and electrically controlled exterior blinds, a premium kitchen fully equipped with appliances, large-format ceramic floor and wall tiles, brand-name sanitary ware and faucets, and a smart home system controlling, among other things, cooling, and underfloor heating. The purchase price includes a cellar storage cubicle. It is possible to purchase a garage or outdoor parking space. The building uses modern sustainable technologies to reduce energy consumption (heat pumps, photovoltaic panels). Other benefits include a daytime reception, a relaxation zone with a swimming pool, several saunas and a gym, a stroller room, or a room for washing bikes or dogs.