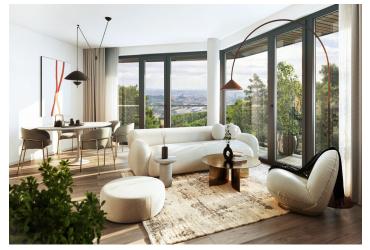

\* Area of the unit according to the Civil Code. The area consists of the sum total area of the entire unit bounded by perimeter walls.

This premium bright and spacious housing unit with a balcony is part of the top-class Nová Myslivna residence with a reception, swimming pool, saunas, fitness zone, and rooftop restaurant. The project is located in a beautiful area in the middle of the forest park above Pisárky Valley.

The layout of the unit consists of a living room with a preparation for a kitchen, a bedroom, a bathroom, and a foyer. Adjacent to the living room and bedroom is a balcony facing northeast towards the forest, guarantees morning sunlight.

The high-standard facilities include wooden floors made of oiled oak, 2.1 m high rebateless doors, aluminum windows with insulating triple glazing and electrically controlled exterior blinds, a premium kitchen fully equipped with appliances, large-format ceramic floor and wall tiles, brand-name sanitary ware and faucets, and a smart home system controlling, among other things, cooling, and underfloor heating. The purchase price includes a cellar storage cubicle. It is possible to purchase a garage or outdoor parking space. The building uses modern sustainable technologies to reduce energy consumption (heat pumps, photovoltaic panels). Other benefits include a daytime reception, a relaxation zone with a swimming pool, several saunas and a gym, a stroller room, or a room for washing bikes or dogs.