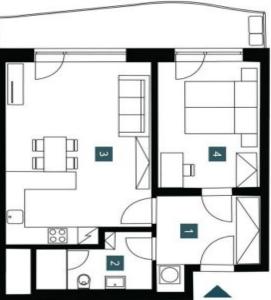

## **Apartment One-bedroom (2+kk)**

€ 542 561 | CZK 13 610 131

57.65 m², Brno-město, Pisárky, Nad Pisárkami

The layout of the unit consists of a living room with a preparation for a kitchen, a bedroom, a bathroom, and a foyer. Adjacent to the living room and bedroom is a balcony facing northeast towards the forest, guarantees morning sunlight.

Floor area  $57.65 \text{ m}^2$ , balcony  $11.36 \text{ m}^2$ , cellar  $6.35 \text{ m}^2$ . Subject to special legal conditions.

Expected completion date is summer 2026.

For more information, please visit the project website www.novamyslivna.com.