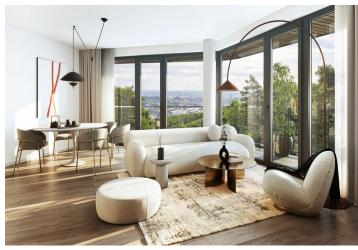

The floor area of the unit will consist of a living room with a kitchen, a bathroom (with a shower and toilet), and an entrance hall. Adjacent to the living room is a **southeast-oriented balcony**.

The high-standard facilities include wooden floors made of oiled oak, 2.1 m high rebateless doors, aluminum windows with insulating triple glazing and electrically controlled exterior blinds, a premium kitchen fully equipped with appliances, large-format ceramic floor and wall tiles, brand-name sanitary ware and faucets, and a smart home system controlling, among other things, cooling, and underfloor heating. The building uses sustainable technologies to reduce energy consumption (heat pumps, photovoltaic panels). Other benefits include a daytime reception, a relaxation zone with a swimming pool, several saunas and a gym, a stroller room, or a room for washing bikes or dogs.