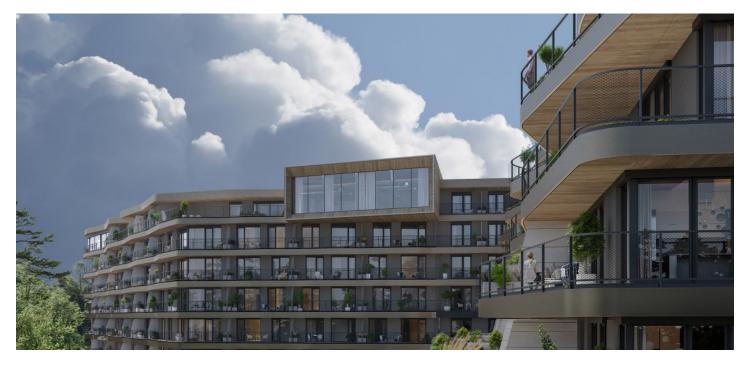

\* Area of the unit according to the Civil Code. The area consists of the sum total area of the entire unit bounded by perimeter walls.

This studio air-conditioned unit with a balcony and pleasant views of a mature forest is located on the 3rd floor of the Nová Myslivna residential project. The premium project, which will bring a completely different style of living to Brno, will be built in a quiet place by the forest park in the Masaryk Grove. The residence will include a wellness and fitness zone, a reception, or a garden in the courtyard.

The apartment building will be surrounded by **greenery with water features and landscaping**, which will naturally connect to the surrounding forest, perfect for walks or bike rides. A restaurant with **impressive views of the city** and the **wine-growing Pálava region**, 50 kilometers away, is directly in the building. There will be a bus stop not far from the residence, and the **city center** or **Campus Square shopping center** is about 15 minutes away by car or bus.