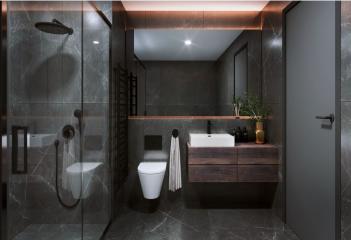

The floor area of the unit will consist of a living room with a kitchen, a bathroom (with a shower and toilet), and an entrance hall. Adjacent to the living room is a **southeast-oriented balcony**.

The high-standard facilities include wooden floors made of oiled oak, 2.1 m high rebateless doors, aluminum windows with insulating triple glazing and electrically controlled exterior blinds, a premium kitchen fully equipped with appliances, large-format ceramic floor and wall tiles, brand-name sanitary ware and faucets, and a smart home system controlling, among other things, cooling, and underfloor heating. The building uses sustainable technologies to reduce energy consumption (heat pumps, photovoltaic panels). Other benefits include a daytime reception, a relaxation zone with a swimming pool, several saunas and a gym, a stroller room, or a room for washing bikes or dogs.