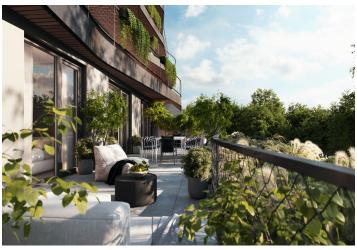

The floor area of the unit will consist of a living room with a kitchen, a bathroom (with a shower and toilet), and an entrance hall. Adjacent to the living room is a **southeast-oriented balcony**.

The high-standard facilities include wooden floors made of oiled oak, 2.1 m high rebateless doors, aluminum windows with insulating triple glazing and electrically controlled exterior blinds, a premium kitchen fully equipped with appliances, large-format ceramic floor and wall tiles, brand-name sanitary ware and faucets, and a smart home system controlling, among other things, cooling, and underfloor heating. The building uses sustainable technologies to reduce energy consumption (heat pumps, photovoltaic panels). Other benefits include a daytime reception, a relaxation zone with a swimming pool, several saunas and a gym, a stroller room, or a room for washing bikes or dogs.

The apartment building will be surrounded by **greenery with water features and landscaping**, which will naturally connect to the surrounding forest, perfect for walks or bike rides. A restaurant with **impressive views of the city** and the **wine-growing Pálava region**, 50 kilometers away, is directly in the building. There will be a bus stop not far from the residence, and the **city center** or **Campus Square shopping center** is about 15 minutes away by car or bus.