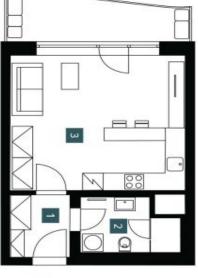

#### Apartment Studio (1+kk)

36.56 m², Brno-město, Pisárky, Nad Pisárkami

| Total area    | 45 m²                                   |
|---------------|-----------------------------------------|
| Floor area*   | 37 m²                                   |
| Balcony       | 8 m²                                    |
| Parking       | Possibility to purchase a parking space |
| Cellar        | -                                       |
| PENB          | В                                       |
| Reference nur | mber 106653                             |

## € 339 146 | CZK 8 507 470

| exkluzivni zastoupeni<br><b>svoboda&amp;williams   Chrustites</b> | Baicony<br>Celková plocha<br>Total area | Floor area          | Užitná plocha<br><sub>Usable area</sub><br>Podlahová plocha | 1 Předsíň<br>Hallway<br>2 Koupelna + WC<br>Bathroom + WC<br>3 Obývací pokoj + KK<br>Living room + kitchen | 1.4.10<br>4. NP   1+ Kk<br>3rd floor studio |
|-------------------------------------------------------------------|-----------------------------------------|---------------------|-------------------------------------------------------------|-----------------------------------------------------------------------------------------------------------|---------------------------------------------|
|                                                                   | 44,80 m²                                | 8,23 m <sup>2</sup> | 32,97 m²<br>36.56 m²                                        | 3,82 m²<br>4,94 m²<br>24,21 m²                                                                            |                                             |