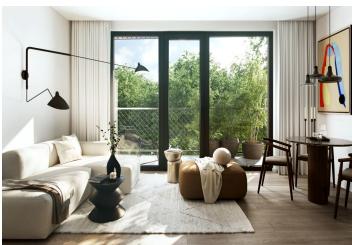

The layout of the apartment consists of a living room with a preparation for a kitchen, a master bedroom, another bedroom, a central bathroom, a separate toilet, 2 walk-in wardrobes, and a foyer. All rooms have access to the balcony with beautiful views.

The high-standard facilities include wooden floors made of oiled oak, 2.1 m high rebateless doors, aluminum windows with insulating triple glazing and electrically controlled exterior blinds, premium kitchen fully equipped with appliances, large-format ceramic floor and wall tiles, brand-name sanitary ware and faucets, and a smart home system controlling, among other things, cooling, and underfloor heating. The purchase price includes a cellar storage cubicle. It is possible to purchase a garage or outdoor parking space. The building uses modern sustainable technologies to reduce energy consumption (heat pumps, photovoltaic panels). Other benefits include a daytime reception, a relaxation zone with a swimming pool, several saunas and a gym, a stroller room, or a room for washing bikes or dogs.