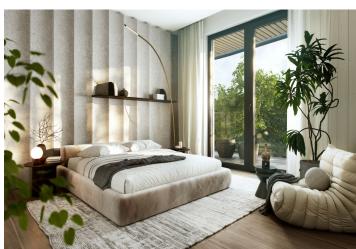

\* Area of the unit according to the Civil Code. The area consists of the sum total area of the entire unit bounded by perimeter walls.

This premium bright and spacious apartment with a large balcony is part of the top-class Nová Myslivna residence with a reception, swimming pool, saunas, fitness zone, and rooftop restaurant. The project is located in a beautiful area in the middle of the forest park above Pisárky Valley.

The layout of the apartment consists of a living room with a preparation for a kitchen, a master bedroom, another bedroom, a central bathroom, a separate toilet, 2 walk-in wardrobes, and a foyer. All rooms have access to the balcony with beautiful views.

The high-standard facilities include wooden floors made of oiled oak, 2.1 m high rebateless doors, aluminum windows with insulating triple glazing and electrically controlled exterior blinds, premium kitchen fully equipped with appliances, large-format ceramic floor and wall tiles, brand-name sanitary ware and faucets, and a smart home system controlling, among other things, cooling, and underfloor heating. The purchase price includes a cellar storage cubicle. It is possible to purchase a garage or outdoor parking space. The building uses modern sustainable technologies to reduce energy consumption (heat pumps, photovoltaic panels). Other benefits include a daytime reception, a relaxation zone with a swimming pool, several saunas and a gym, a stroller room, or a room for washing bikes or dogs.