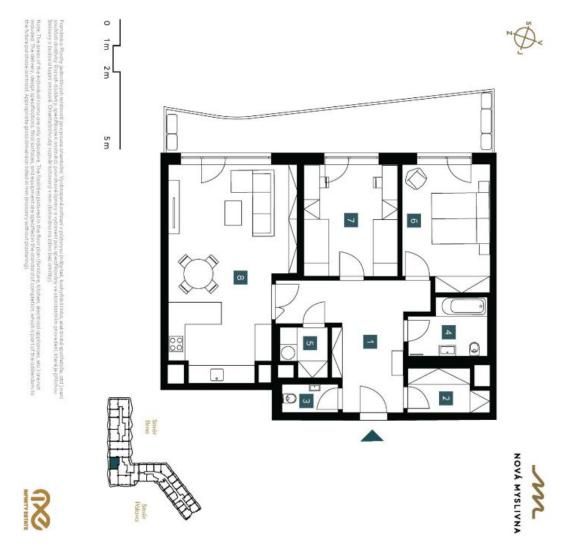

The layout of the apartment consists of a living room with a preparation for a kitchen, a master bedroom, another bedroom, a central bathroom, a separate toilet, 2 walk-in wardrobes, and a foyer. All rooms have access to the balcony with beautiful views.

Floor area 102.99 m<sup>2</sup>, balcony 20.69 m<sup>2</sup>, cellar 5.45 m<sup>2</sup>.

Expected completion date is summer 2026.

For more information, please visit the project website www.novamyslivna.com.