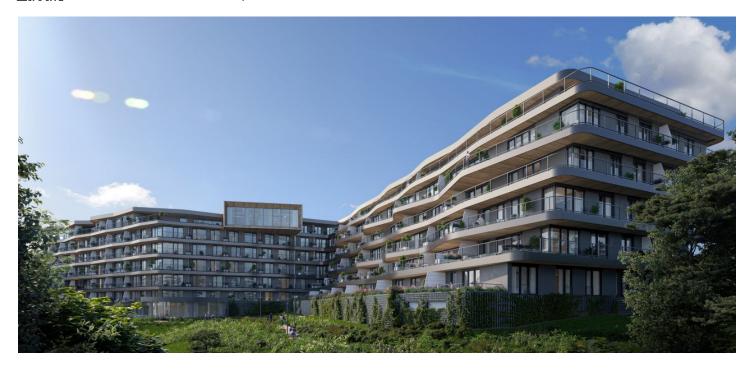

\* Area of the unit according to the Civil Code. The area consists of the sum total area of the entire unit bounded by perimeter walls.

This premium bright and spacious apartment with a large balcony is part of the top-class Nová Myslivna residence with a reception, swimming pool, saunas, fitness zone, and rooftop restaurant. The project is located in a beautiful area in the middle of the forest park above Pisárky Valley.

The apartment building will be surrounded by greenery with water features and landscaping, which will naturally connect to the surrounding forest, perfect for walks or bike rides. A restaurant with impressive views of the city and the wine-growing Pálava region, 50 kilometers away, is directly in the building. There is a bus stop not far from the house, from where you can reach the city center in about 15 minutes, Campus Square shopping center is about 5 minutes away by car or bus.