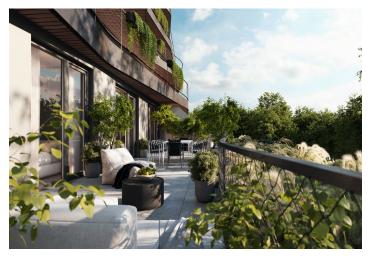

The layout of the apartment consists of a living room with a preparation for a kitchen, a master bedroom, another bedroom, a central bathroom, a separate toilet, 2 walk-in wardrobes, and a foyer. All rooms have access to the balcony with beautiful views.

The apartment building will be surrounded by greenery with water features and landscaping, which will naturally connect to the surrounding forest, perfect for walks or bike rides. A restaurant with impressive views of the city and the wine-growing Pálava region, 50 kilometers away, is directly in the building. There is a bus stop not far from the house, from where you can reach the city center in about 15 minutes, Campus Square shopping center is about 5 minutes away by car or bus.