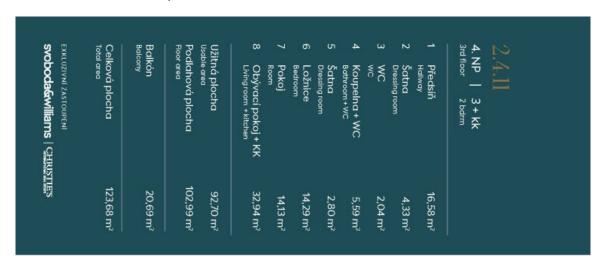

#### € 997 010 I CZK 25 154 574

102.99 m², Brno-město, Pisárky, Nad Pisárkami

| Total area    | 124 m²                                  |
|---------------|-----------------------------------------|
| Floor area*   | 103 m²                                  |
| Balcony       | 21 m²                                   |
| Parking       | Possibility to purchase a parking space |
| Garage        | Yes                                     |
| Cellar        | 5 m²                                    |
| PENB          | В                                       |
| Reference nur | mber 106654                             |

Floor area 102.99 m<sup>2</sup>, balcony 20.69 m<sup>2</sup>, cellar 5.45 m<sup>2</sup>.

Expected completion date is summer 2026.

For more information, please visit the project website www.novamyslivna.com.