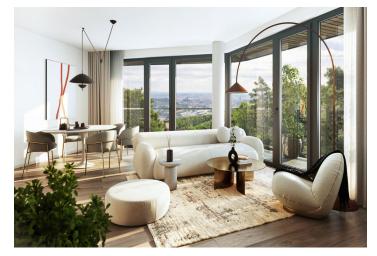

The layout of the apartment consists of a living room with a preparation for a kitchen, a master bedroom, another bedroom, a central bathroom, a separate toilet, 2 walk-in wardrobes, and a foyer. All rooms have access to the balcony with beautiful views.

The high-standard facilities include wooden floors made of oiled oak, 2.1 m high rebateless doors, aluminum windows with insulating triple glazing and electrically controlled exterior blinds, premium kitchen fully equipped with appliances, large-format ceramic floor and wall tiles, brand-name sanitary ware and faucets, and a smart home system controlling, among other things, cooling, and underfloor heating. The purchase price includes a cellar storage cubicle. It is possible to purchase a garage or outdoor parking space. The building uses modern sustainable technologies to reduce energy consumption (heat pumps, photovoltaic panels). Other benefits include a daytime reception, a relaxation zone with a swimming pool, several saunas and a gym, a stroller room, or a room for washing bikes or dogs.