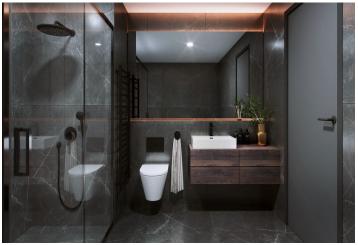

The practical layout consists of a living room with a kitchen, a master bedroom, another bedroom, a bathroom, a separate toilet, a walk-in wardrobe, a hall, and a foyer. All rooms have access to the large balcony.

The high-standard facilities include wooden floors made of oiled oak, 2.1 m high rebateless doors, aluminum windows with insulating triple glazing and electrically controlled exterior blinds, a premium kitchen fully equipped with appliances, large-format ceramic floor and wall tiles, brand-name sanitary ware and faucets, and a smart home system controlling, among other things, cooling, and underfloor heating. The purchase price includes a cellar storage cubicle. It is possible to purchase an additional garage space. The building uses sustainable technologies to reduce energy consumption (heat pumps, photovoltaic panels). Other benefits include a daytime reception, a relaxation zone with a swimming pool, several saunas and a gym, a stroller room, or a room for washing bikes or dogs.