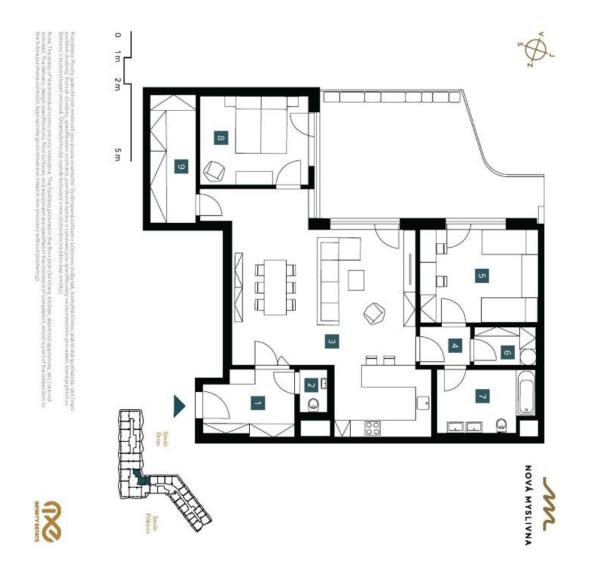

The practical layout consists of a living room with a kitchen, a master bedroom, another bedroom, a bathroom, a separate toilet, a walk-in wardrobe, a hall, and a foyer. All rooms have access to the large balcony.

### €1178 358 I CZK 29 641 607

116.72 m², Brno-město, Pisárky, Nad Pisárkami

| Celková plocha  Total area  EXKLUZIVNÍ ZASTOUPENÍ  SVOboda&Williams   CHRUSTIES | Balkón<br>Balcony | Užitná plocha<br>Usable area<br>Podlahová plocha<br>Floor area | Bedroom 9 Šatna Dressing room | 7 Koupelna + WC Bathroom + WC 8 Ložnice | 5 POKOJ<br>Room<br>6 Komora<br>Closet | Chodba | 3 Obývací pokoj + KK<br>Livingroom + kitchen | 2 WC    | 1 Předsíň | 2.2.16 2.NP   3+kk 1st floor 2 bdrm |
|---------------------------------------------------------------------------------|-------------------|----------------------------------------------------------------|-------------------------------|-----------------------------------------|---------------------------------------|--------|----------------------------------------------|---------|-----------|-------------------------------------|
| 147,95 m²                                                                       | 31,23 m²          | 106,61 m²<br>116,72 m²                                         | 7,94 m²                       | ; 7,91 m²<br>12,85 m²                   | 3,16 m²                               |        | + KK 48,22 m²                                | 1,57 m² | 7,60 m²   |                                     |