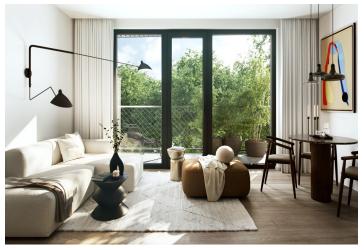

The practical layout consists of a living room with a kitchen, a master bedroom, another bedroom, a bathroom, a separate toilet, a walk-in wardrobe, a hall, and a foyer. All rooms have access to the large balcony.

The high-standard facilities include wooden floors made of oiled oak, 2.1 m high rebateless doors, aluminum windows with insulating triple glazing and electrically controlled exterior blinds, a premium kitchen fully equipped with appliances, large-format ceramic floor and wall tiles, brand-name sanitary ware and faucets, and a smart home system controlling, among other things, cooling, and underfloor heating. The purchase price includes a cellar storage cubicle. It is possible to purchase an additional garage space. The building uses sustainable technologies to reduce energy consumption (heat pumps, photovoltaic panels). Other benefits include a daytime reception, a relaxation zone with a swimming pool, several saunas and a gym, a stroller room, or a room for washing bikes or dogs.