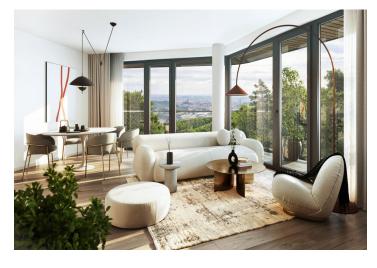

The apartment building will be surrounded by greenery with water features and landscaping, which will naturally connect to the surrounding forest, perfect for walks or bike rides. A restaurant with views of the city and the wine-growing Pálava region, 50 kilometers away, is directly in the building. There will be a bus stop not far from the residence, and the city center or Campus Square shopping center is about 15 minutes away by car or bus.