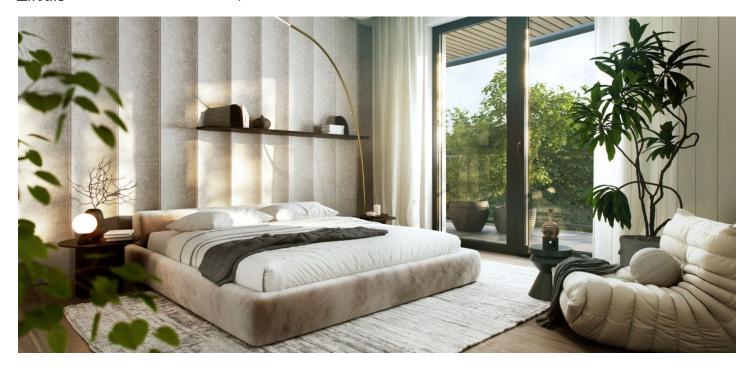

\* Area of the unit according to the Civil Code. The area consists of the sum total area of the entire unit bounded by perimeter walls.

This new air-conditioned apartment with a spacious balcony and pleasant green views is located on the 1st floor of the Nová Myslivna project. This premium residence with a wellness and fitness zone, a reception, and a courtyard garden allows you to live in the middle of nature while being close to complete urban amenities.

The practical layout consists of a living room with a kitchen, a master bedroom, another bedroom, a bathroom, a separate toilet, a walk-in wardrobe, a hall, and a foyer. All rooms have access to the large balcony.

The high-standard facilities include wooden floors made of oiled oak, 2.1 m high rebateless doors, aluminum windows with insulating triple glazing and electrically controlled exterior blinds, a premium kitchen fully equipped with appliances, large-format ceramic floor and wall tiles, brand-name sanitary ware and faucets, and a smart home system controlling, among other things, cooling, and underfloor heating. The purchase price includes a cellar storage cubicle. It is possible to purchase an additional garage space. The building uses sustainable technologies to reduce energy consumption (heat pumps, photovoltaic panels). Other benefits include a daytime reception, a relaxation zone with a swimming pool, several saunas and a gym, a stroller room, or a room for washing bikes or dogs.