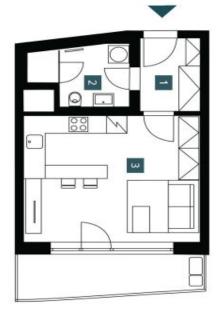

The floor area of the unit will consist of a living room with a kitchen and a sunny balcony, a bathroom (with a shower and toilet), and an entrance hall.

The high-standard facilities include wooden floors made of oiled oak, 2.1 m high rebateless doors, aluminum windows with insulating triple glazing and electrically controlled exterior blinds, a premium kitchen fully equipped with appliances, large-format ceramic floor and wall tiles, brand-name sanitary ware and faucets, and a smart home system controlling, among other things, cooling, and underfloor heating. The building uses sustainable technologies to reduce energy consumption (heat pumps, photovoltaic panels). Other benefits include a daytime reception, a relaxation zone with a swimming pool, several saunas and a gym, a stroller room, or a room for washing bikes or dogs.

### € 316 324 I CZK 7 935 000

35.93 m², Brno-město, Pisárky, Nad Pisárkami

0 3 5m