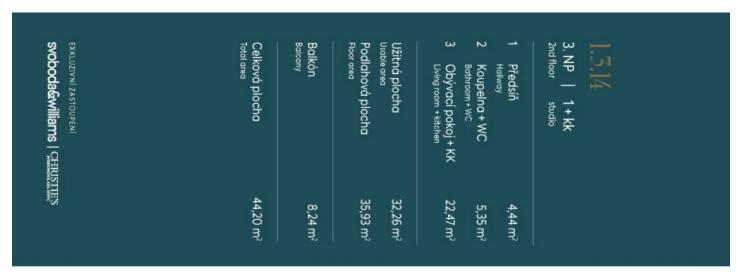

#### € 316 324 I CZK 7 935 000

35.93 m², Brno-město, Pisárky, Nad Pisárkami

| Total area    | 44 m²                                   |
|---------------|-----------------------------------------|
| Floor area*   | 36 m²                                   |
| Balcony       | 8 m²                                    |
| Parking       | Possibility to purchase a parking space |
| Cellar        | -                                       |
| PENB          | В                                       |
| Reference nur | mber 106666                             |

Floor area 35.93 m², balcony 8.24 m². Subject to special legal conditions.

Expected completion date is summer 2026.

For more information, please visit the project website www.novamyslivna.com.

Brno