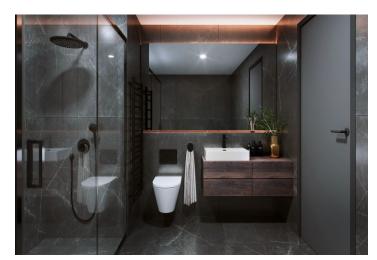

The floor area of the unit will consist of a living room with a kitchen and a sunny balcony, a bathroom (with a shower and toilet), and an entrance hall.

The high-standard facilities include wooden floors made of oiled oak, 2.1 m high rebateless doors, aluminum windows with insulating triple glazing and electrically controlled exterior blinds, a premium kitchen fully equipped with appliances, large-format ceramic floor and wall tiles, brand-name sanitary ware and faucets, and a smart home system controlling, among other things, cooling, and underfloor heating. The building uses sustainable technologies to reduce energy consumption (heat pumps, photovoltaic panels). Other benefits include a daytime reception, a relaxation zone with a swimming pool, several saunas and a gym, a stroller room, or a room for washing bikes or dogs.