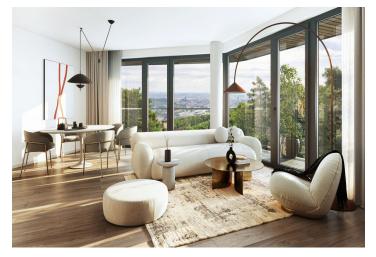

The floor area of the unit will consist of a living room with a kitchen and a sunny balcony, a bathroom (with a shower and toilet), and an entrance hall.

The high-standard facilities include wooden floors made of oiled oak, 2.1 m high rebateless doors, aluminum windows with insulating triple glazing and electrically controlled exterior blinds, a premium kitchen fully equipped with appliances, large-format ceramic floor and wall tiles, brand-name sanitary ware and faucets, and a smart home system controlling, among other things, cooling, and underfloor heating. The building uses sustainable technologies to reduce energy consumption (heat pumps, photovoltaic panels). Other benefits include a daytime reception, a relaxation zone with a swimming pool, several saunas and a gym, a stroller room, or a room for washing bikes or dogs.