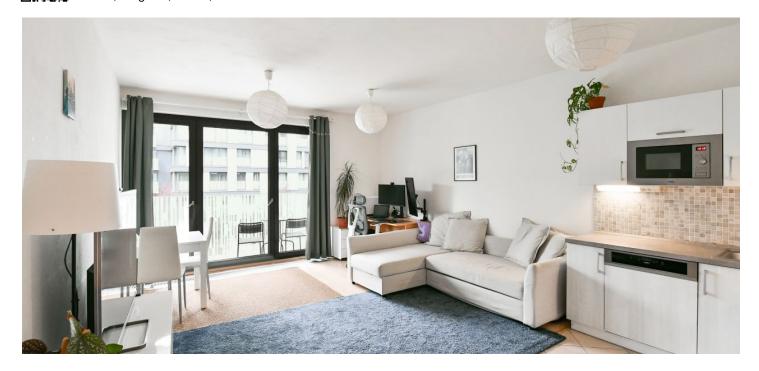

The apartment includes a living room with a fully fitted open plan kitchen with a **balcony** facing the courtyard, a bedroom, a bathroom (bathtub, toilet), a storage room, and an entrance hall. The tenants can also use a huge **shared terrace** on the fifth floor of the building.

Hardwood floors, tiles, central heating, underfloor heating in the bathroom, washing machine, dishwasher, microwave oven, video entry phone, alarm, spacious cellar, chip entry to the building. West oriented. An underground garage parking space is included.