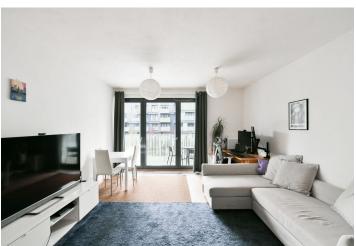

\* Area of the unit according to the Civil Code. The area consists of the sum total area of the entire unit bounded by perimeter walls.

Benefiting from a balcony, this furnished apartment is situated on the 2nd floor of the modern Garden Towers residential project with a reception, a landscaped courtyard, and underground parking. Located in close vicinity of Parukářka Park, with full amenities within easy reach (Flora shopping mall, Olšanská clinic, post office, sports facilities) and quick access to the city center (multiple tram lines, nearby Želivského and Flora metro stations).

The apartment includes a living room with a fully fitted open plan kitchen with a **balcony** facing the courtyard, a bedroom, a bathroom (bathtub, toilet), a storage room, and an entrance hall. The tenants can also use a huge **shared terrace** on the fifth floor of the building.

Hardwood floors, tiles, central heating, underfloor heating in the bathroom, washing machine, dishwasher, microwave oven, video entry phone, alarm, spacious cellar, chip entry to the building. West oriented. An underground garage parking space is included.