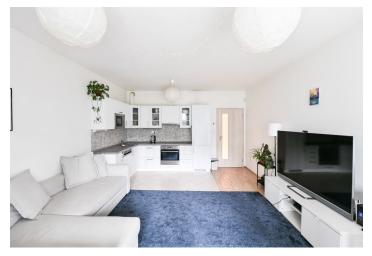

The apartment includes a living room with a fully fitted open plan kitchen with a **balcony** facing the courtyard, a bedroom, a bathroom (bathtub, toilet), a storage room, and an entrance hall. The tenants can also use a huge **shared terrace** on the fifth floor of the building.

Hardwood floors, tiles, central heating, underfloor heating in the bathroom, washing machine, dishwasher, microwave oven, video entry phone, alarm, spacious cellar, chip entry to the building. West oriented. An underground garage parking space is included.