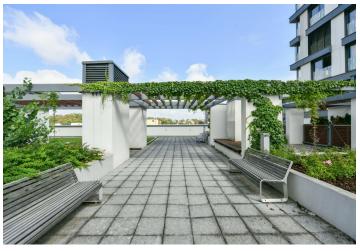

The apartment includes a living room with a fully fitted open plan kitchen with a **balcony** facing the courtyard, a bedroom, a bathroom (bathtub, toilet), a storage room, and an entrance hall. The tenants can also use a huge **shared terrace** on the fifth floor of the building.