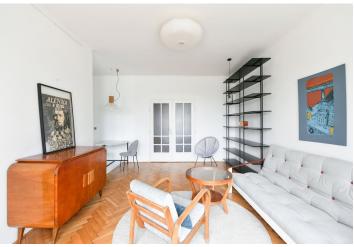

The unit consists of a living room with a dining area and a fully equipped kitchenette, a bedroom with a **balcony** separated by sliding doors, a bathroom with a shower, a separate toilet, a walk-through closet, and an entry hall with **built-in wardrobes** and storage spaces.

The unique interior is highlighted by **high ceilings**, large windows, **wooden parquet floors**, **a custom-made marble table**, and designer lighting by **Brokis**. The bathroom and toilet feature a concrete finish for a cozy touch and are equipped with premium sanitary ware. The apartment has **security doors**. The building's common areas were partially revitalization in 2018.