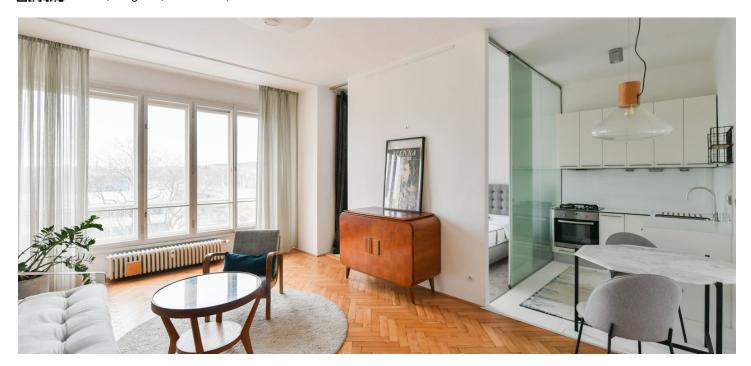

<sup>\*</sup> Size of the unit according to the Housing Act.
The area consists of the sum total of the internal area of every room.

This bright, fully renovated, furnished apartment with a balcony and preserved original features, on the 3rd floor of a Functionalist apartment building with an elevator, is situated in a rapidly developing area of Holešovice near the Vltava riverbank, just a few steps from the Lighthouse Tower building and a tram stop with quick connections to the Palmovka or Vltavská metro stations and further into the city center.

The unit consists of a living room with a dining area and a fully equipped kitchenette, a bedroom with a **balcony** separated by sliding doors, a bathroom with a shower, a separate toilet, a walk-through closet, and an entry hall with **built-in wardrobes** and storage spaces.

The unique interior is highlighted by **high ceilings**, large windows, **wooden parquet floors**, **a custom-made marble table**, and designer lighting by **Brokis**. The bathroom and toilet feature a concrete finish for a cozy touch and are equipped with premium sanitary ware. The apartment has **security doors**. The building's common areas were partially revitalization in 2018.