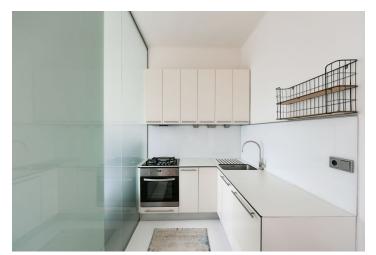

The unit consists of a living room with a dining area and a fully equipped kitchenette, a bedroom with a **balcony** separated by sliding doors, a bathroom with a shower, a separate toilet, a walk-through closet, and an entry hall with **built-in wardrobes** and storage spaces.

The unique interior is highlighted by **high ceilings**, large windows, **wooden parquet floors**, **a custom-made marble table**, and designer lighting by **Brokis**. The bathroom and toilet feature a concrete finish for a cozy touch and are equipped with premium sanitary ware. The apartment has **security doors**. The building's common areas were partially revitalization in 2018.