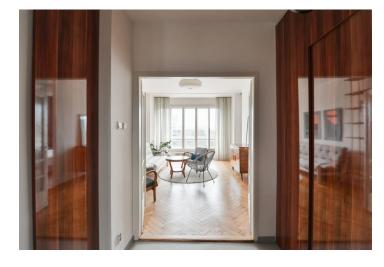

The unit consists of a living room with a dining area and a fully equipped kitchenette, a bedroom with a **balcony** separated by sliding doors, a bathroom with a shower, a separate toilet, a walk-through closet, and an entry hall with **built-in wardrobes** and storage spaces.

The unique interior is highlighted by **high ceilings**, large windows, **wooden parquet floors**, **a custom-made marble table**, and designer lighting by **Brokis**. The bathroom and toilet feature a concrete finish for a cozy touch and are equipped with premium sanitary ware. The apartment has **security doors**. The building's common areas were partially revitalization in 2018.