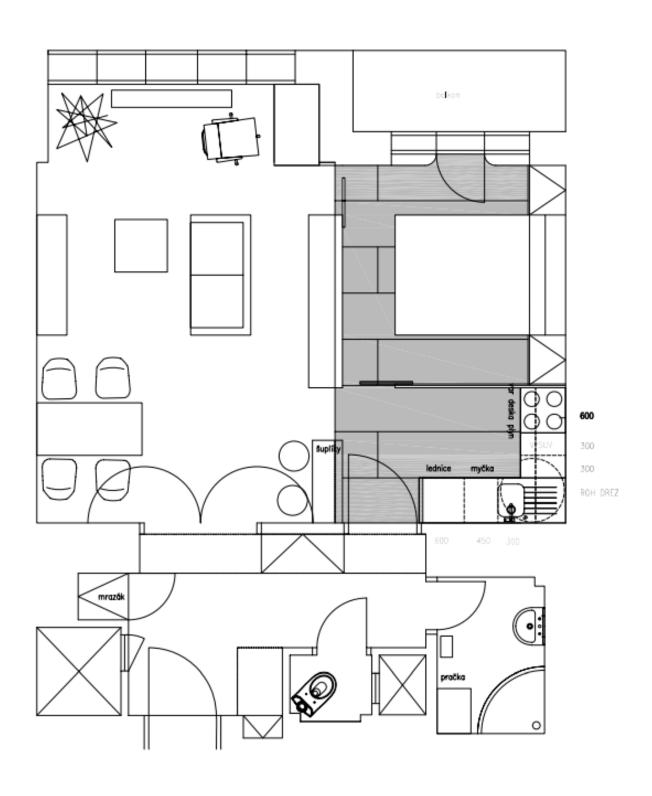

The unit consists of a living room with a dining area and a fully equipped kitchenette, a bedroom with a **balcony** separated by sliding doors, a bathroom with a shower, a separate toilet, a walk-through closet, and an entry hall with **built-in wardrobes** and storage spaces.

Floor area 50.89 m², cellar 1.53 m², balcony 2 m².

Brno