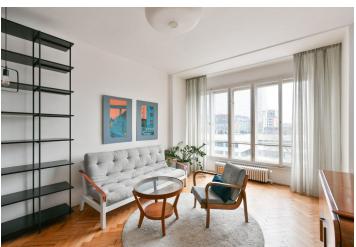

The unit consists of a living room with a dining area and a fully equipped kitchenette, a bedroom with a **balcony** separated by sliding doors, a bathroom with a shower, a separate toilet, a walk-through closet, and an entry hall with **built-in wardrobes** and storage spaces.

The unique interior is highlighted by **high ceilings**, large windows, **wooden parquet floors**, **a custom-made marble table**, and designer lighting by **Brokis**. The bathroom and toilet feature a concrete finish for a cozy touch and are equipped with premium sanitary ware. The apartment has **security doors**. The building's common areas were partially revitalization in 2018.